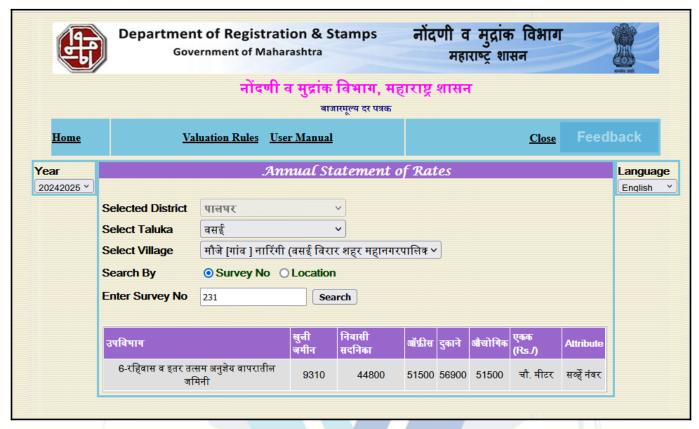

Vastukala Consultants (I) Pvt. Ltd.

| 6  | Location of property                                                                                                                                      |     |                                                                                                                                                                                                                                     |                                   |  |
|----|-----------------------------------------------------------------------------------------------------------------------------------------------------------|-----|-------------------------------------------------------------------------------------------------------------------------------------------------------------------------------------------------------------------------------------|-----------------------------------|--|
| a) | Plot No. / Survey No.                                                                                                                                     | :   | New Survey No - 231/2, 7, 8, 9                                                                                                                                                                                                      | 9 & 10 Old Survey No - 17         |  |
| b) | Door No.                                                                                                                                                  | :   | Residential Flat No. 411                                                                                                                                                                                                            |                                   |  |
| c) | C.T.S. No. / Village                                                                                                                                      | :   | Village - Naringi                                                                                                                                                                                                                   |                                   |  |
| d) | Ward / Taluka                                                                                                                                             | :   | Taluka - Vasai                                                                                                                                                                                                                      |                                   |  |
| e) | Mandal / District                                                                                                                                         | :   | District - Palghar                                                                                                                                                                                                                  |                                   |  |
| f) | Date of issue and validity of layout of approved map / plan                                                                                               | :   | Approved Building Plan No. VVCMC/TP/RDP/AMEND/VP-                                                                                                                                                                                   |                                   |  |
| g) | Approved map / plan issuing authority                                                                                                                     | :   | 1 21.02.2023 issued by Vasai Vi                                                                                                                                                                                                     | rar City Municipal Corporation.   |  |
| h) | Whether genuineness or authenticity of approved map/ plan is verified                                                                                     | :   | Yes                                                                                                                                                                                                                                 |                                   |  |
| i) | Any other comments by our empanelled valuers on authentic of approved plan                                                                                | :   | No                                                                                                                                                                                                                                  | (TM)                              |  |
| 7  | Postal address of the property                                                                                                                            | :   | Residential Flat No. 411, 4 <sup>th</sup> Floor, <b>"Mrida Homes Has Heights"</b> , Naringi Bypass Road, Beside Foothill, Villag Naringi, Taluka - Vasai, District - Palghar, Virar (East), PI 401 305, State - Maharashtra, India. |                                   |  |
| 8  | City / Town                                                                                                                                               |     | City - Virar (East)                                                                                                                                                                                                                 | 7                                 |  |
|    | Residential area                                                                                                                                          | : , | Yes                                                                                                                                                                                                                                 |                                   |  |
|    | Commercial area                                                                                                                                           | X   | No                                                                                                                                                                                                                                  |                                   |  |
|    | Industrial area                                                                                                                                           | : \ | No                                                                                                                                                                                                                                  |                                   |  |
| 9  | Classification of the area                                                                                                                                |     |                                                                                                                                                                                                                                     | 1/                                |  |
|    | i) High / Middle / Poor                                                                                                                                   | 7   | Middle Class                                                                                                                                                                                                                        |                                   |  |
|    | ii) Urban / Semi Urban / Rura                                                                                                                             |     | Urban                                                                                                                                                                                                                               |                                   |  |
| 10 | Coming under Corporation limit / Village Panchayat / Municipality                                                                                         |     | Village - Naringi<br>Vasai Virar City Municipal Corporation                                                                                                                                                                         |                                   |  |
| 11 | Whether covered under any State / Central Govt. enactments (e.g., Urban Land Ceiling Act) or notified under agency area/ scheduled area / cantonment area |     | No                                                                                                                                                                                                                                  |                                   |  |
| 12 | Boundaries of the property                                                                                                                                | :   | As per site                                                                                                                                                                                                                         | As per Document                   |  |
|    | North                                                                                                                                                     | :   | Shivkrupa Complex                                                                                                                                                                                                                   | Shivcharan Building (As per RERA) |  |
|    | South                                                                                                                                                     | :   | Dadu Smriti Building                                                                                                                                                                                                                | Survey No. 231/3 (As per<br>RERA) |  |
|    | East                                                                                                                                                      | :   | Kaashi Apartment                                                                                                                                                                                                                    | Kaashi Apartment (As per<br>RERA) |  |