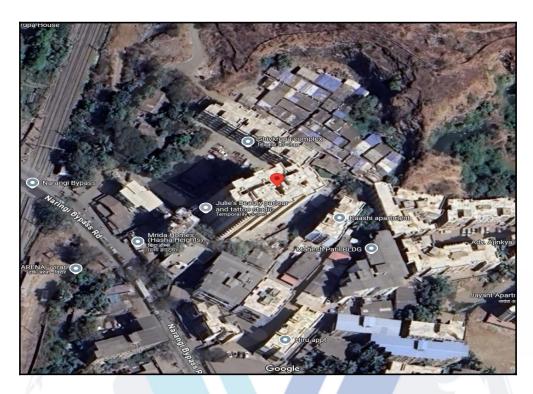

### **Details of the property under consideration:**

Name of Owner: Mr. Tushar Baban Humane & Mrs. Tanvi Tushar Humane

Residential Flat No. 411, 4th Floor, "Mrida Homes Hasha Heights", Naringi Bypass Road, Beside Foothill, Village - Naringi, Taluka - Vasai, District - Palghar, Virar (East), PIN - 401 305, State -Maharashtra, India.

## **VALUATION OPINION REPORT**

This is to certify that the property bearing Residential Flat No. 411, 4th Floor, "Mrida Homes Hasha Heights", Naringi Bypass Road, Beside Foothill, Village - Naringi, Taluka - Vasai, District - Palghar, Virar (East), PIN - 401 305, State - Maharashtra, India belongs to Mr. Tushar Baban Humane & Mrs. Tanvi Tushar Humane.

Vastukala Consultants (I) Pvt. Ltd.

| 6  | Location of property                                                                                                                                      |     |                                                                                                                                                                                                                                     |                                   |  |
|----|-----------------------------------------------------------------------------------------------------------------------------------------------------------|-----|-------------------------------------------------------------------------------------------------------------------------------------------------------------------------------------------------------------------------------------|-----------------------------------|--|
| a) | Plot No. / Survey No.                                                                                                                                     | :   | New Survey No - 231/2, 7, 8, 9                                                                                                                                                                                                      | 9 & 10 Old Survey No - 17         |  |
| b) | Door No.                                                                                                                                                  | :   | Residential Flat No. 411                                                                                                                                                                                                            |                                   |  |
| c) | C.T.S. No. / Village                                                                                                                                      | :   | Village - Naringi                                                                                                                                                                                                                   |                                   |  |
| d) | Ward / Taluka                                                                                                                                             | :   | Taluka - Vasai                                                                                                                                                                                                                      |                                   |  |
| e) | Mandal / District                                                                                                                                         | :   | District - Palghar                                                                                                                                                                                                                  |                                   |  |
| f) | Date of issue and validity of layout of approved map / plan                                                                                               | :   | Approved Building Plan No. VVCMC/TP/RDP/AMEND/VP-                                                                                                                                                                                   |                                   |  |
| g) | Approved map / plan issuing authority                                                                                                                     | :   | 1 21.02.2023 issued by Vasai Vi                                                                                                                                                                                                     | rar City Municipal Corporation.   |  |
| h) | Whether genuineness or authenticity of approved map/ plan is verified                                                                                     | :   | Yes                                                                                                                                                                                                                                 |                                   |  |
| i) | Any other comments by our empanelled valuers on authentic of approved plan                                                                                | :   | No                                                                                                                                                                                                                                  | (TM)                              |  |
| 7  | Postal address of the property                                                                                                                            | :   | Residential Flat No. 411, 4 <sup>th</sup> Floor, <b>"Mrida Homes Has Heights"</b> , Naringi Bypass Road, Beside Foothill, Villag Naringi, Taluka - Vasai, District - Palghar, Virar (East), PI 401 305, State - Maharashtra, India. |                                   |  |
| 8  | City / Town                                                                                                                                               |     | City - Virar (East)                                                                                                                                                                                                                 | 7                                 |  |
|    | Residential area                                                                                                                                          | : , | Yes                                                                                                                                                                                                                                 |                                   |  |
|    | Commercial area                                                                                                                                           | X   | No                                                                                                                                                                                                                                  |                                   |  |
|    | Industrial area                                                                                                                                           | : \ | No                                                                                                                                                                                                                                  |                                   |  |
| 9  | Classification of the area                                                                                                                                |     |                                                                                                                                                                                                                                     | 1/                                |  |
|    | i) High / Middle / Poor                                                                                                                                   | 7   | Middle Class                                                                                                                                                                                                                        |                                   |  |
|    | ii) Urban / Semi Urban / Rura                                                                                                                             |     | Urban                                                                                                                                                                                                                               |                                   |  |
| 10 | Coming under Corporation limit / Village Panchayat / Municipality                                                                                         |     | Village - Naringi<br>Vasai Virar City Municipal Corporation                                                                                                                                                                         |                                   |  |
| 11 | Whether covered under any State / Central Govt. enactments (e.g., Urban Land Ceiling Act) or notified under agency area/ scheduled area / cantonment area |     | No                                                                                                                                                                                                                                  |                                   |  |
| 12 | Boundaries of the property                                                                                                                                | :   | As per site                                                                                                                                                                                                                         | As per Document                   |  |
|    | North                                                                                                                                                     | :   | Shivkrupa Complex                                                                                                                                                                                                                   | Shivcharan Building (As per RERA) |  |
|    | South                                                                                                                                                     | :   | Dadu Smriti Building                                                                                                                                                                                                                | Survey No. 231/3 (As per<br>RERA) |  |
|    | East                                                                                                                                                      | :   | Kaashi Apartment                                                                                                                                                                                                                    | Kaashi Apartment (As per<br>RERA) |  |