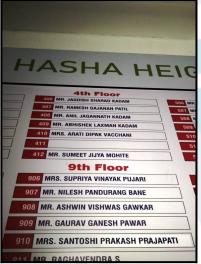

### **Details of the property under consideration:**

Name of Owner: Mr. Tushar Baban Humane & Mrs. Tanvi Tushar Humane

Residential Flat No. 411, 4th Floor, "Mrida Homes Hasha Heights", Naringi Bypass Road, Beside Foothill, Village - Naringi, Taluka - Vasai, District - Palghar, Virar (East), PIN - 401 305, State -Maharashtra, India.

## **VALUATION OPINION REPORT**

This is to certify that the property bearing Residential Flat No. 411, 4th Floor, "Mrida Homes Hasha Heights", Naringi Bypass Road, Beside Foothill, Village - Naringi, Taluka - Vasai, District - Palghar, Virar (East), PIN - 401 305, State - Maharashtra, India belongs to Mr. Tushar Baban Humane & Mrs. Tanvi Tushar Humane.

Vastukala Consultants (I) Pvt. Ltd.

| 6  | Location of property                                                                                                                                      |     |                                                                                                                                                                                                                                     |                                   |  |
|----|-----------------------------------------------------------------------------------------------------------------------------------------------------------|-----|-------------------------------------------------------------------------------------------------------------------------------------------------------------------------------------------------------------------------------------|-----------------------------------|--|
| a) | Plot No. / Survey No.                                                                                                                                     | :   | New Survey No - 231/2, 7, 8, 9                                                                                                                                                                                                      | 9 & 10 Old Survey No - 17         |  |
| b) | Door No.                                                                                                                                                  | :   | Residential Flat No. 411                                                                                                                                                                                                            |                                   |  |
| c) | C.T.S. No. / Village                                                                                                                                      | :   | Village - Naringi                                                                                                                                                                                                                   |                                   |  |
| d) | Ward / Taluka                                                                                                                                             | :   | Taluka - Vasai                                                                                                                                                                                                                      |                                   |  |
| e) | Mandal / District                                                                                                                                         | :   | District - Palghar                                                                                                                                                                                                                  |                                   |  |
| f) | Date of issue and validity of layout of approved map / plan                                                                                               | :   | Approved Building Plan No. VVCMC/TP/RDP/AMEND/VP-                                                                                                                                                                                   |                                   |  |
| g) | Approved map / plan issuing authority                                                                                                                     | :   | 1 21.02.2023 issued by Vasai Vi                                                                                                                                                                                                     | rar City Municipal Corporation.   |  |
| h) | Whether genuineness or authenticity of approved map/ plan is verified                                                                                     | :   | Yes                                                                                                                                                                                                                                 |                                   |  |
| i) | Any other comments by our empanelled valuers on authentic of approved plan                                                                                | :   | No                                                                                                                                                                                                                                  | (TM)                              |  |
| 7  | Postal address of the property                                                                                                                            | :   | Residential Flat No. 411, 4 <sup>th</sup> Floor, <b>"Mrida Homes Has Heights"</b> , Naringi Bypass Road, Beside Foothill, Villag Naringi, Taluka - Vasai, District - Palghar, Virar (East), PI 401 305, State - Maharashtra, India. |                                   |  |
| 8  | City / Town                                                                                                                                               |     | City - Virar (East)                                                                                                                                                                                                                 | 7                                 |  |
|    | Residential area                                                                                                                                          | : , | Yes                                                                                                                                                                                                                                 |                                   |  |
|    | Commercial area                                                                                                                                           | X   | No                                                                                                                                                                                                                                  |                                   |  |
|    | Industrial area                                                                                                                                           | : \ | No                                                                                                                                                                                                                                  |                                   |  |
| 9  | Classification of the area                                                                                                                                |     |                                                                                                                                                                                                                                     | 1/                                |  |
|    | i) High / Middle / Poor                                                                                                                                   | 7   | Middle Class                                                                                                                                                                                                                        |                                   |  |
|    | ii) Urban / Semi Urban / Rura                                                                                                                             |     | Urban                                                                                                                                                                                                                               |                                   |  |
| 10 | Coming under Corporation limit / Village Panchayat / Municipality                                                                                         |     | Village - Naringi<br>Vasai Virar City Municipal Corporation                                                                                                                                                                         |                                   |  |
| 11 | Whether covered under any State / Central Govt. enactments (e.g., Urban Land Ceiling Act) or notified under agency area/ scheduled area / cantonment area |     | No                                                                                                                                                                                                                                  |                                   |  |
| 12 | Boundaries of the property                                                                                                                                | :   | As per site                                                                                                                                                                                                                         | As per Document                   |  |
|    | North                                                                                                                                                     | :   | Shivkrupa Complex                                                                                                                                                                                                                   | Shivcharan Building (As per RERA) |  |
|    | South                                                                                                                                                     | :   | Dadu Smriti Building                                                                                                                                                                                                                | Survey No. 231/3 (As per<br>RERA) |  |
|    | East                                                                                                                                                      | :   | Kaashi Apartment                                                                                                                                                                                                                    | Kaashi Apartment (As per<br>RERA) |  |