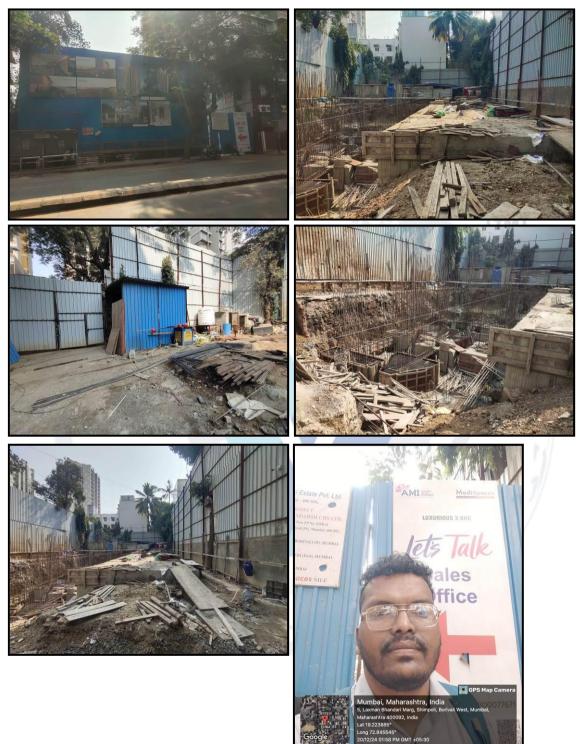

Page 5 of 36

|             | b                                         | esidential Floor as per inform<br>uilding permission as on dat<br>at Floor (Commercial) + 2nd t | te is receiv | red till Ground Flo                 | oor (Part Shops/Part Stilt) +                    |
|-------------|-------------------------------------------|-------------------------------------------------------------------------------------------------|--------------|-------------------------------------|--------------------------------------------------|
| LEVEL       | OF COMPLET                                | ION:                                                                                            |              |                                     |                                                  |
| -           | Building                                  | Present stage of Co                                                                             | onstructior  | Perc                                | entage of work completion                        |
| Mod         | Modispaces Nile Foundation work is in Pro |                                                                                                 | in Progres   | s                                   | 0%                                               |
|             |                                           |                                                                                                 |              |                                     |                                                  |
| DATE (      | OF COMPLETIC                              | <u> ON &amp; FUTURE LIFE:</u>                                                                   |              |                                     |                                                  |
| •           | •                                         | ate as informed by builder is Se                                                                | -            | • •                                 | •                                                |
|             |                                           | of the Structure is 60 years                                                                    | s (after con | npletion) Subject                   | to proper, preventive period                     |
| maintei     | nance & Structu                           | ral repairs.                                                                                    |              |                                     |                                                  |
|             | OSED PROJEC                               |                                                                                                 |              |                                     | TM                                               |
| <u>FROF</u> | JOLD PROJEC                               | TAMENITIES.                                                                                     |              |                                     |                                                  |
|             | /itrified Tiles Flo                       | oring in all rooms                                                                              |              |                                     |                                                  |
|             |                                           | platform with Stainless Steel Sir                                                               | nk           |                                     |                                                  |
|             |                                           | luminum sliding windows with I                                                                  |              |                                     |                                                  |
|             |                                           | en flush doors with Safety door                                                                 |              |                                     |                                                  |
|             | Dil Bound Disten                          | ,                                                                                               |              |                                     |                                                  |
|             | Concealed wiring                          | ·                                                                                               |              |                                     |                                                  |
|             | Concealed plum                            |                                                                                                 |              |                                     | 1                                                |
|             | Power Back Up                             | <u> </u>                                                                                        |              |                                     | )                                                |
|             | Reserved Parkin                           | q                                                                                               |              |                                     |                                                  |
|             | /isitor Parking                           | 5                                                                                               |              |                                     | 1                                                |
| ≻ Ir        | ntercom                                   |                                                                                                 |              |                                     | 1                                                |
| > 2         | 4 x 7 Security                            |                                                                                                 |              |                                     |                                                  |
|             |                                           |                                                                                                 |              |                                     |                                                  |
| Locatio     | on of property                            |                                                                                                 |              | 17                                  |                                                  |
| a)          | Plot No. / Su                             | rvey No.                                                                                        | :            | Sub Plot No. 5 o                    | of Old F. P. No. 624 (5/624)                     |
| ,           |                                           |                                                                                                 |              | New F. P. No. 620                   | )B                                               |
| b)          | Door No.                                  |                                                                                                 | :            | Not applicable                      |                                                  |
| C)          | C. T.S. No. /                             | Village                                                                                         |              | CTS No.511/3 of                     | village, Sub Plot No. 5 of Old                   |
|             |                                           |                                                                                                 |              | P. No. 624 (5/624                   | ) & New F. P. No. 620B, Villa                    |
|             |                                           |                                                                                                 |              | <ul> <li>Borivali (West)</li> </ul> |                                                  |
| d)          | Ward / Taluk                              |                                                                                                 | :            |                                     |                                                  |
| e)          | Mandal / Dis                              |                                                                                                 | :            | Mumbai Suburbar                     |                                                  |
| Postal      | address of the p                          | roperty                                                                                         | :            | -                                   | e", Proposed Redevelopment                       |
|             |                                           |                                                                                                 |              | •                                   | g known as "Syndicate Banl                       |
|             |                                           |                                                                                                 |              |                                     | sh CHSL" on plot bearing Su                      |
|             |                                           |                                                                                                 |              |                                     | F. P. No. 624 (5/624) & New F                    |
|             |                                           |                                                                                                 |              |                                     | PS Borivali III, CTS No.511/3 (                  |
|             |                                           |                                                                                                 |              | Borivali (West), M                  | Road, R/C Ward, Kastur Park,<br>Jumbai – 400.092 |
|             |                                           |                                                                                                 |              |                                     | umbai — <del>4</del> 00 032,                     |