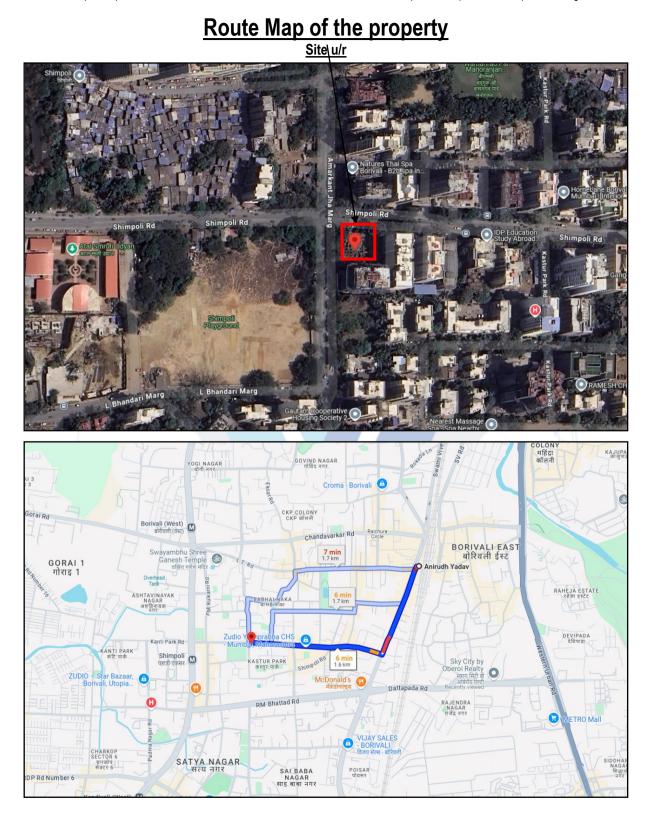

#### 1. Location Details:

The property is situated at **"Modispaces Nile"**, Proposed Redevelopment of existing Building known as **"Syndicate Bank Employees Adarsh CHSL"** on plot bearing Sub Plot No. 5 of Old F. P. No. 624 (5/624) & New F. P. No. 620B of TPS Borivali III, CTS No.511/3 of village Borivali, Shimpoli Road, R/C Ward, Kastur Park, Borivali (West), Mumbai – 400 092, Maharashtra, India. It is about 1.6 KM travelling distance from Borivali Railway Station of Western Railway. Surface transport to the property is by buses, Auto, taxis & private vehicles. The property is in developed locality. All the amenities like shops, banks, hotels, markets, schools, hospitals, etc. are all available in the surrounding locality. The locality is Middle class & developed.