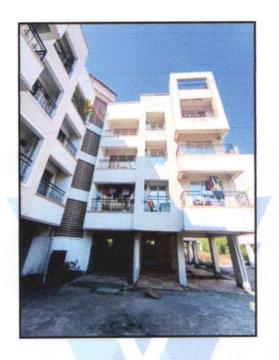

#### Building

The building under reference is having Part Ground + Part Stilt + 3 Upper Floors. It is a R.C.C. Framed Structure with 9" thick external walls and 6" Thk. Brick Masonery walls. The external condition of building is Good. The building is used for Residential purpose. 2nd Floor is having 6 Residential Flat. The building is without lift.

### **Residential Flat:**

The Residential Flat under reference is situated on the 2<sup>nd</sup> Floor The composition of Residential Flat is 1 Bedroom + Living Room + Kitchen + Bathroom + WC + Passage + 3 Balcony.(i.e., 1 BHK) This Residential Flat is Vitrified Tile Flooring, Teak Wood Door frame with Solid flush door, Powder coated Aluminum sliding windows, Concealed plumbing with C.P. fittings. Concealed Electrical wiringetc.