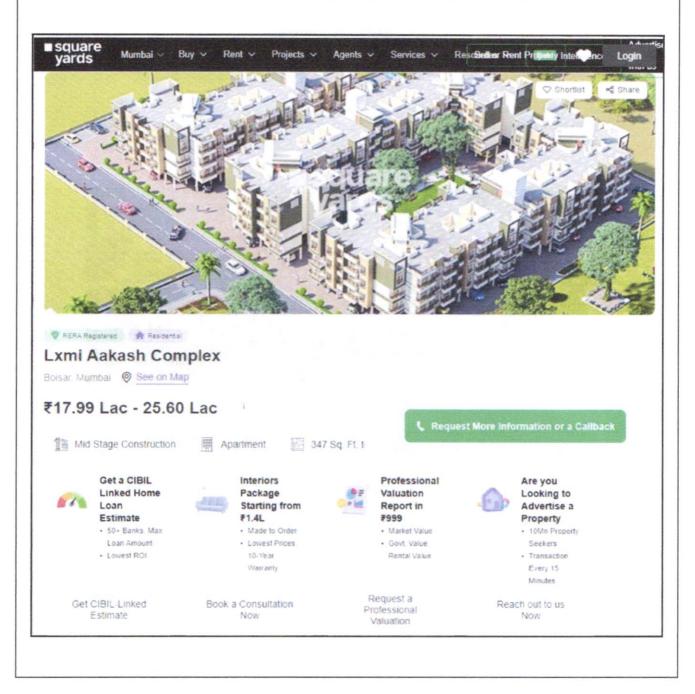

# **Price Indicators**

| Property         | Aakash Complex, Boisar | Aakash Complex, Boisar<br>square yards |          |  |
|------------------|------------------------|----------------------------------------|----------|--|
| Source           | square yards           |                                        |          |  |
| Floor            | Middle                 |                                        |          |  |
|                  | Carpet                 | Built Up                               | Saleable |  |
| Area             | 347.00                 | 381.70                                 | -        |  |
| Percentage       | -                      | 10%                                    | -        |  |
| Rate Per Sq. Ft. | ₹5,184.00              | ₹4,713.00                              | -        |  |