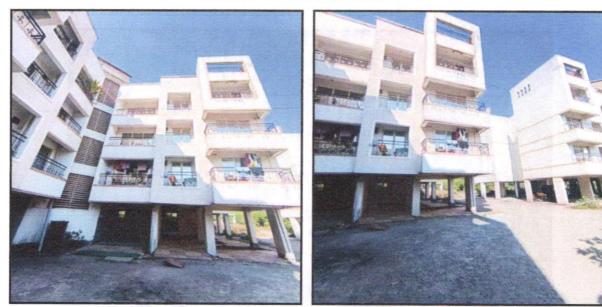

#### Building

The building under reference is having Part Ground + Part Stilt + 3 Upper Floors. It is a R.C.C. Framed Structure with 9" thick external walls and 6" Thk. Brick Masonery walls. The external condition of building is Good. The building is used for Residential purpose. 2nd Floor is having 6 Residential Flat. The building is without lift.

# **Actual Site Photographs**