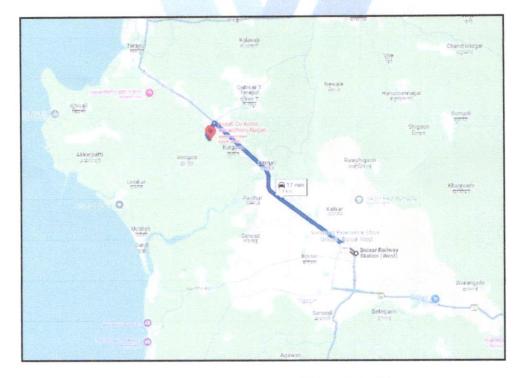

# Route Map of the property

Note: Red Place mark shows the exact location of the property

#### Longitude Latitude: 19°50'7.8"N 72°42'36.8"E

Note: The Blue line shows the route to site distance from nearest Railway Station (Boisar - 7.9Km).

Vastukala Consultants (I) Pvt. Ltd.

Since 1989