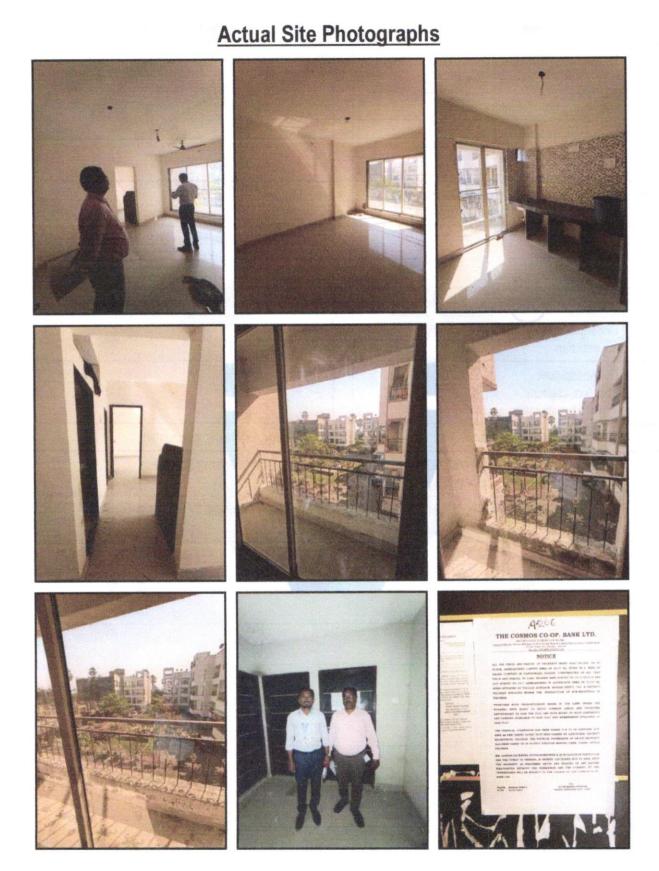

# **Actual Site Photographs**

### **Residential Flat:**

The Residential Flat under reference is situated on the 2<sup>nd</sup> Floor The composition of Residential Flat is 1 Bedroom + Living Room + Kitchen + Bathroom + WC + Passage + 3 Balcony.(i.e., 1 BHK) This Residential Flat is Vitrified Tile Flooring, Teak Wood Door frame with Solid flush door, Powder coated Aluminum sliding windows, Concealed plumbing with C.P. fittings. Concealed Electrical wiringetc.