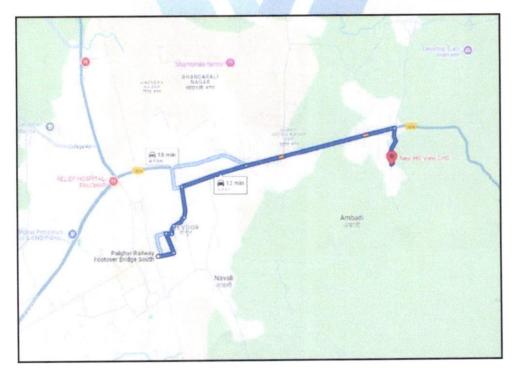

## Route Map of the property

Note: Red Place mark shows the exact location of the property

#### Longitude Latitude: 19°42'21.4"N 72°47'59.3"E

Note: The Blue line shows the route to site distance from nearest Railway Station (Palghar - 4.4 Km).

Since 1989