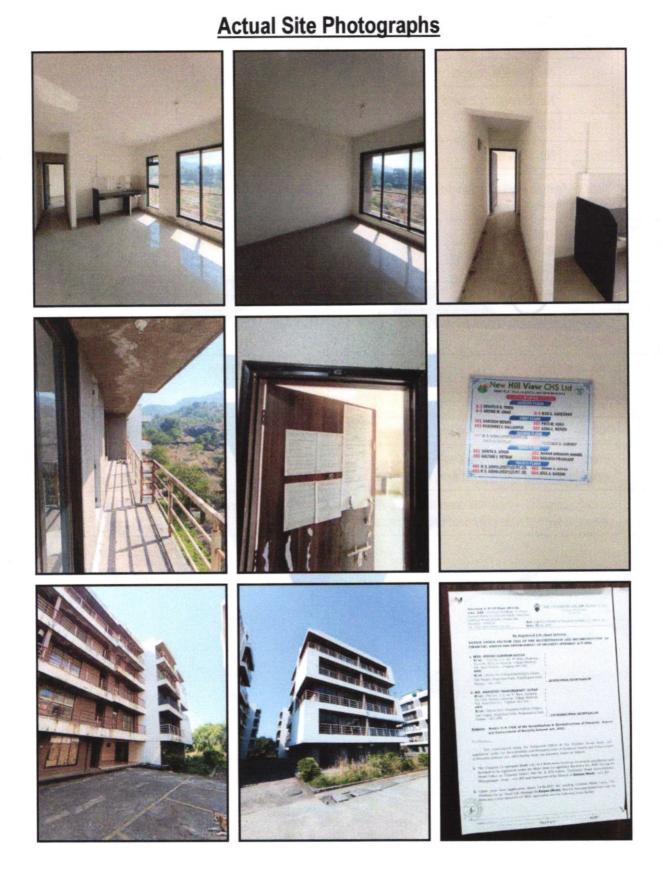

## **Actual Site Photographs**

Since 1989

An ISO 9001 : 2015 Certified Company

#### **Residential Flat:**

The Residential Flat under reference is situated on the 4<sup>th</sup> Floor The composition of Residential Flat is 1 Bedroom + Living Room + Kitchen + Bathroom + WC + 2 Passage + Balcony. This Residential Flat is Vitrified Tile Flooring, Teak Wood Door frame with Solid flush door, Powder coated Aluminum sliding windows, Concealed plumbing with C.P. fittings. Electrical wiring with concealed etc.