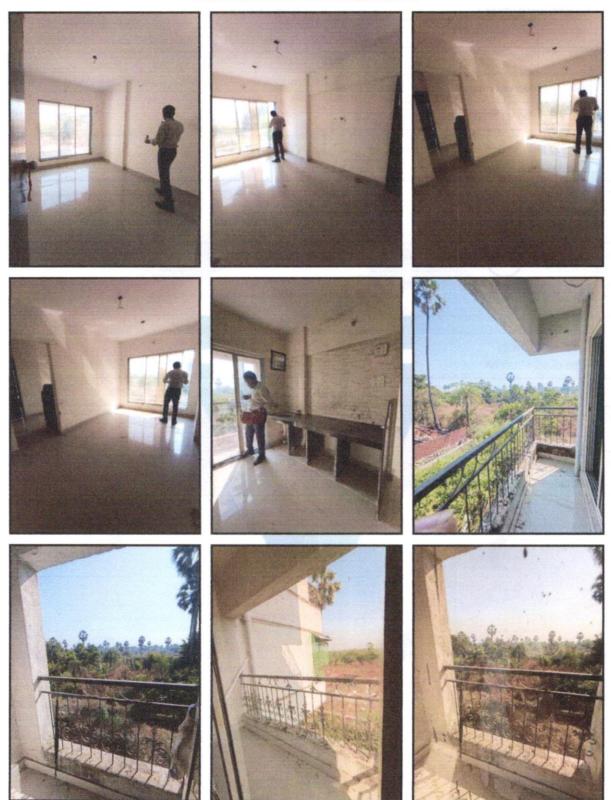

#### **Residential Flat:**

The Residential Flat under reference is situated on the 1<sup>st</sup> Floor The composition of Residential Flat is 1 Bedroom + Living Room + Kitchen + 2 Toilet + Passage + 3 Balcony. This Residential Flat is Vitrified Tile Flooring, Teak Wood Door frame with Solid flush door, Powder coated Aluminum sliding windows, Concealed plumbing with C.P. fittings. Electrical wiring with concealed etc.

# Actual Site Photographs

Since 1989

An ISO 9001 : 2015 Certified Company