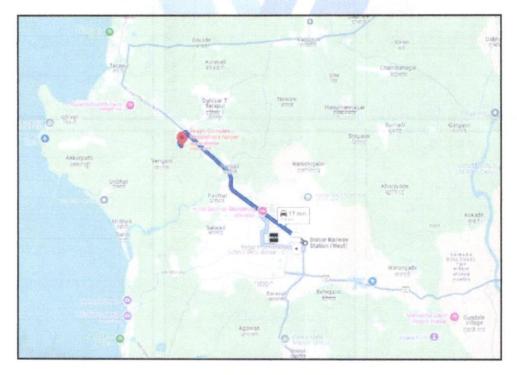

# Route Map of the property

Note: Red Place mark shows the exact location of the property

## Longitude Latitude: 19°50'6.2"N 72°42'38.0"E

Note: The Blue line shows the route to site distance from nearest Railway Station (Boisar - 7.9 Km).

Vastukala Consultants (I) Pvt. Ltd.

Since 1989

An ISO 9001: 2015 Certified Company