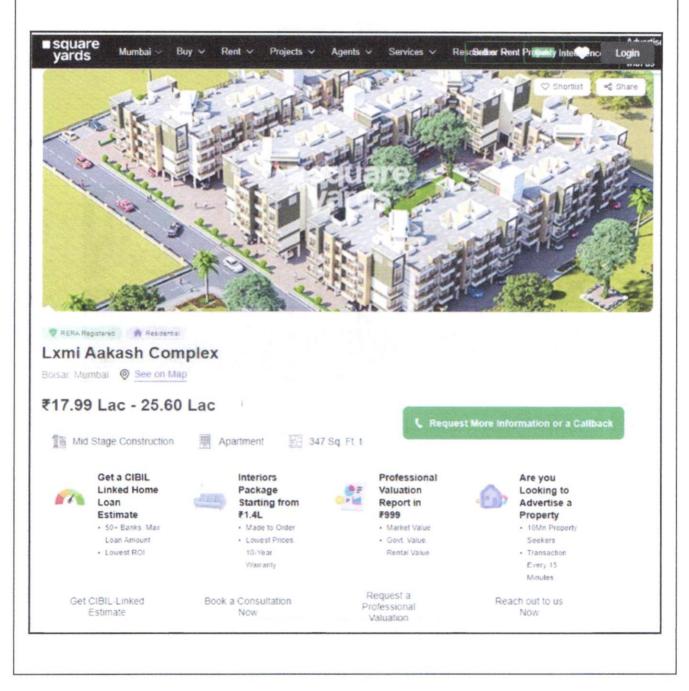

# **Price Indicators**

| Property         | Aakash Complex, Boisar | Aakash Complex, Boisar |          |  |  |  |
|------------------|------------------------|------------------------|----------|--|--|--|
| Source           | square yards           | square yards           |          |  |  |  |
| Floor            | Middle                 |                        |          |  |  |  |
|                  | Carpet                 | Built Up               | Saleable |  |  |  |
| Area             | 347.00                 | 381.70                 | -        |  |  |  |
| Percentage       | -                      | 10%                    | -        |  |  |  |
| Rate Per Sq. Ft. | ₹5,184.00              | ₹4,713.00              | -        |  |  |  |