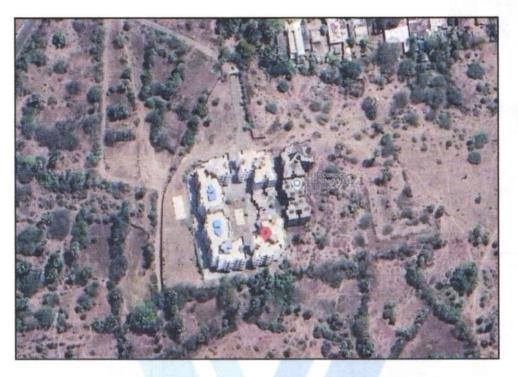

# Route Map of the property

Note: Red Place mark shows the exact location of the property

## Longitude Latitude: 19°50'6.2"N 72°42'38.0"E

Note: The Blue line shows the route to site distance from nearest Railway Station (Boisar - 7.9 Km).

Vastukala Consultants (I) Pvt. Ltd.

Since 1989

An ISO 9001: 2015 Certified Company