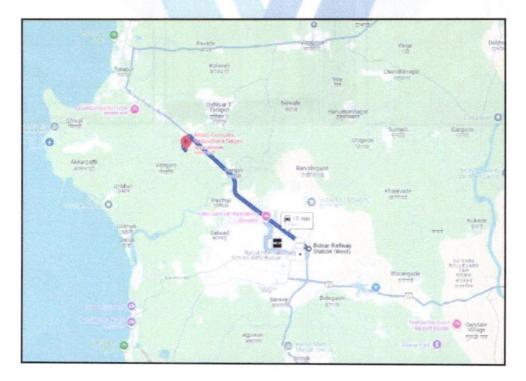

## Route Map of the property

Note: Red Place mark shows the exact location of the property

#### Longitude Latitude: 19°50'6.2"N 72°42'38.0"E

Note: The Blue line shows the route to site distance from nearest Railway Station (Boisar - 7.9 Km).

Vastukala Consultants (I) Pvt. Ltd

Since 1989