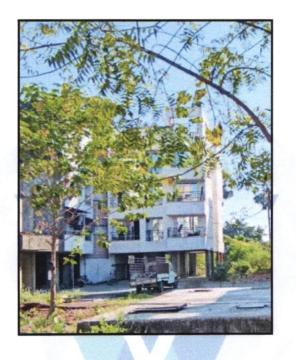

#### Location

The said building is located at Village - Kurgaon, Taluka - Palghar, District - Palghar, PIN Code - 401 501. The property falls in Residential Zone. It is at a traveling distance 7.9 Km from Boisar Railway Station.

#### Building

The building under reference is having Part Ground + Part Stilt + 3 Upper Floors. It is a R.C.C. Framed Structure with 9" thick external walls and 6" Thk. Brick Masonery walls. The external condition of building is Good. The building is used for Residential purpose. 2nd Floor is having 6 Residential Flat. The building is without lift.