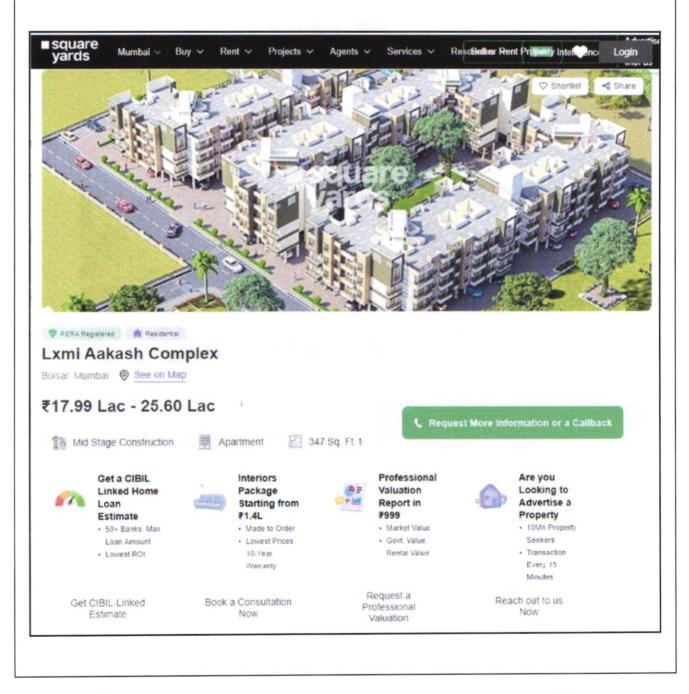

# Price Indicators

| Property         | Aakash Complex, Boisar | Aakash Complex, Boisar<br>square yards |          |  |  |
|------------------|------------------------|----------------------------------------|----------|--|--|
| Source           | square yards           |                                        |          |  |  |
| Floor            | Middle                 |                                        |          |  |  |
|                  | Carpet                 | Built Up                               | Saleable |  |  |
| Area             | 347.00                 | 381.70                                 | -        |  |  |
| Percentage       | -                      | 10%                                    | -        |  |  |
| Rate Per Sq. Ft. | ₹5,184.00              | ₹4,713.00                              | -        |  |  |