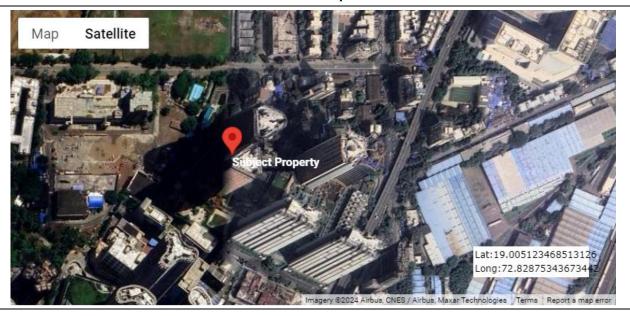

# **Geo Co-Ordinates**

Lat. 19.005123468513126

Long. 72.82875343673442

# **Location Map**