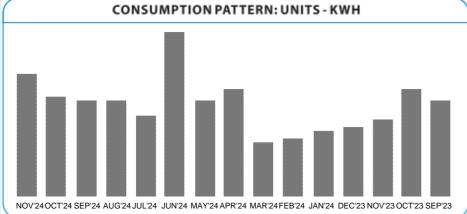

| Month    | <b>Total Metered Units</b> | Total Billed Units |
|----------|----------------------------|--------------------|
| NOV 2024 | 1,218                      | 1,218              |
| OCT 2024 | 1,002                      | 1,002              |
| SEP 2024 | 976                        | 976                |
| AUG 2024 | 952                        | 952                |
| JUL 2024 | 818                        | 818                |
| JUN 2024 | 1,656                      | 1,656              |
| MAY 2024 | 960                        | 960                |
| APR 2024 | 1,064                      | 1,064              |
| MAR 2024 | 554                        | 554                |
| FEB 2024 | 583                        | 583                |
| JAN 2024 | 659                        | 659                |
| DEC 2023 | 679                        | 679                |
| NOV 2023 | 778                        | 778                |
| OCT 2023 | 1,058                      | 1,058              |
| SEP 2023 | 974                        | 974                |