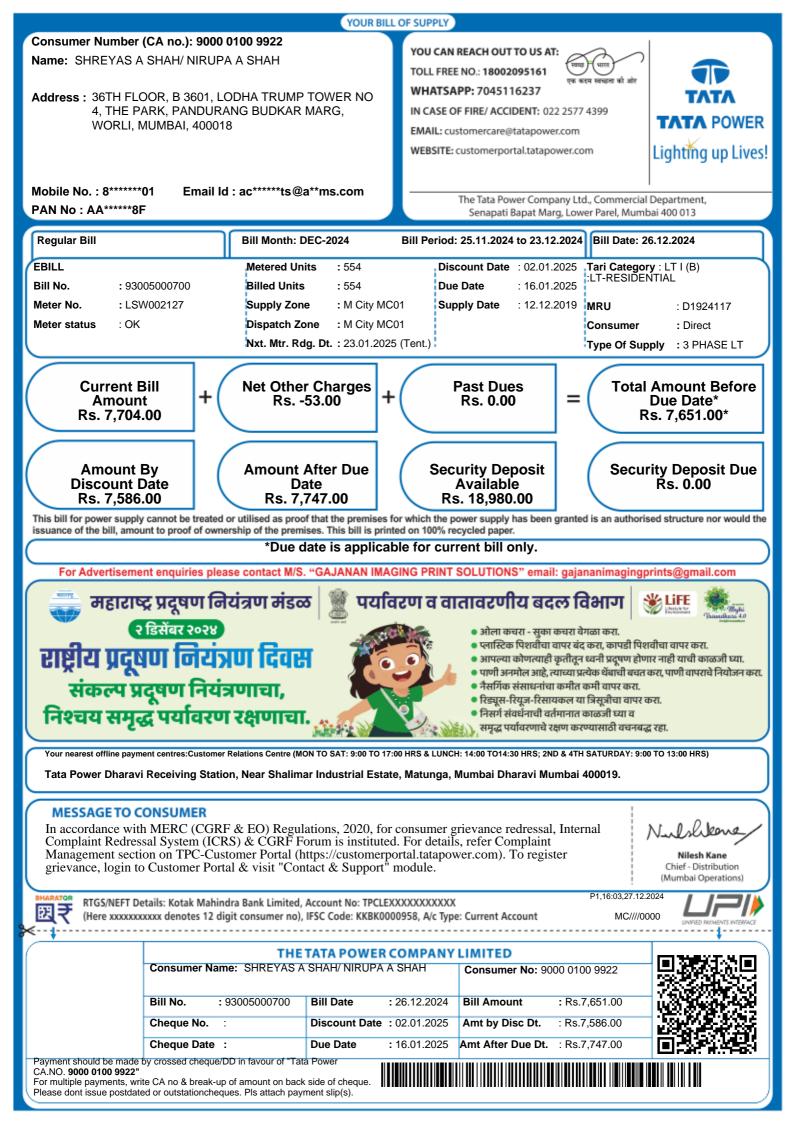

| Sr. No. | Your Bill Details                           | Rs.        |  |  |
|---------|---------------------------------------------|------------|--|--|
| 1       | Energy Charges                              | 4,292.24   |  |  |
| 2       | Fixed Charges                               | 480.00     |  |  |
| 3       | Fuel Adjustment Charges*                    | 0.00       |  |  |
| 4       | Regulatory Asset Charges                    | 0.00       |  |  |
| 5       | Wheeling Charges TPC-D @ Rs. 3.15 /kWh      | 1,745.10   |  |  |
| 6       | Green Power Tariff                          | 0.00       |  |  |
| 7       | Electricity Duty @ 16 %                     | 1,042.77   |  |  |
| 8       | Tax on Sale of Electricity @ Rs. 0.2604     | 144.26     |  |  |
| 9       | Adjustments                                 | (cr) 0.37  |  |  |
| 10      | Total (1 to 8)                              | 7,704.00   |  |  |
| 11      | Delayed Payment Charges                     | 0.00       |  |  |
| 12      | Interest on Arrears                         | 0.00       |  |  |
| 13      | Outstanding Amount (Pay immediately)        | 0.00       |  |  |
| 14      | Advance Payment Available                   | 0.00       |  |  |
| 15      | Other Charges                               | (cr) 10.00 |  |  |
| 16      | Additional charges for Consumer Funded Job  | 0.00       |  |  |
| 17      | Moratorium Amount                           | 0.00       |  |  |
| 18      | Discount for digital payment                | (cr) 43.00 |  |  |
| 19      | Tax collection at source                    | 0.00       |  |  |
| 20      | Net Bill Amount (9 to 19)                   | 7,651.00   |  |  |
| 21      | Discount (if paid on / before ( 02.01.2025) | (cr) 65.00 |  |  |
| 22      | Bill Amount by Discount Date                | 7,586.00   |  |  |
| 23      | Security Deposit (SD) Due                   | 0.00       |  |  |
|         | E. & O.E.                                   |            |  |  |