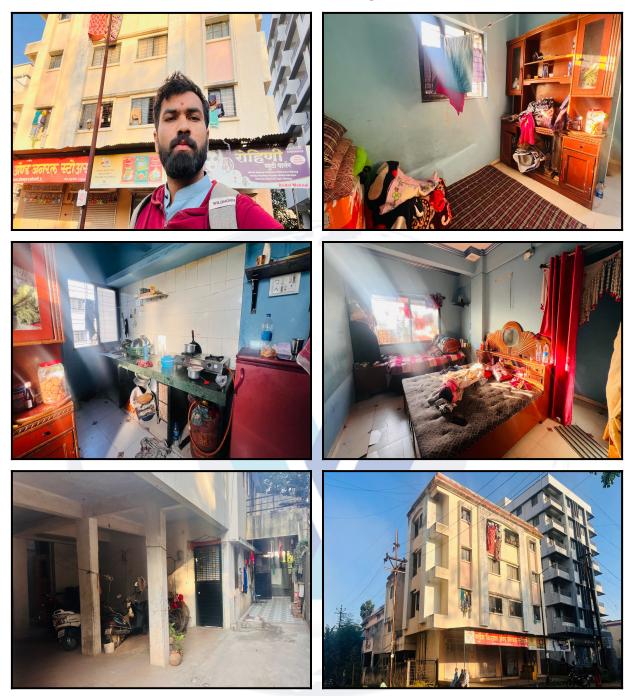

----|---------------|
| Saleability                                                                                                                                                                                                                        | Average       |
| Likely rental values in future                                                                                                                                                                                                     | ₹ 3500/-      |
| Any likely income it may generate                                                                                                                                                                                                  | Rental Income |





## **Actual Site Photographs**







## Actual Site Photographs







## Route Map of the property



#### Longitude Latitude: 19°58'22.8"N 73°50'57.0"E

Note: The Blue line shows the route to site distance from nearest Railway Station (Nashik Road - 4.2 KM).



| Depa                        | rtment of Re<br>Government | gistratio            | on and<br>arashtra | l Stam    | p =    | गेंदर्ण |                 | <b>गुद्रांक</b><br>ष्ट्र शासन् |                | and the second |
|-----------------------------|----------------------------|----------------------|--------------------|-----------|--------|---------|-----------------|--------------------------------|----------------|----------------|
|                             |                            | iual Sta<br>बाजारमूल |                    |           | _      |