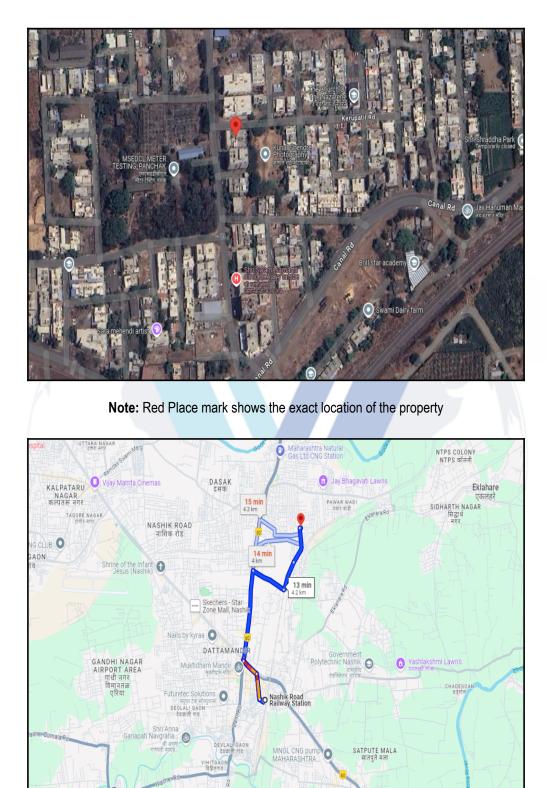

## Route Map of the property

#### Longitude Latitude: 19°58'22.8"N 73°50'57.0"E

Note: The Blue line shows the route to site distance from nearest Railway Station (Nashik Road - 4.2 KM).

| Depa                        | rtment of Re<br>Government | gistratio            | on and<br>arashtra | l Stam    | p =    | गेंदर्ण |                 | <b>गुद्रांक</b><br>ष्ट्र शासन् |                | and the second |
|-----------------------------|----------------------------|----------------------|--------------------|-----------|--------|---------|-----------------|--------------------------------|----------------|----------------|
|                             |                            | iual Sta<br>बाजारमूल |                    |           | _      |         | 0               |                                |                |                |
| Home                        |                            |                      |                    |           |        |         | <u>Valuatio</u> | on Guidel                      | ines   User I  | <u>Manual</u>  |
| Year 2024-2025              | 5                          |                      |                    |           |        |         | Langua          | ge End                         | Ilish          |                |
|                             | Selected District          | Nashik               |                    |           |        |         |                 |                                |                |                |
|                             | Select Taluka              | Nashik               |                    |           |        |         |                 |                                |                |                |
|                             | Select Village             | Mauje Pa             | anchak(Na          | ashik Mah | anagar | palika  |                 |                                |                |                |
|                             | Search By                  | Survey N             | 0.                 | Sut       | Zones  |         |                 |                                |                |                |
|                             | Enter Survey No            | 45                   |                    |           |        | Searc   | ch              |                                |                |                |
| उपविभाग                     |                            | -                    |                    | सी सदनिका |        | -       |                 |                                | ) Attribute    |                |
| 18.3- सायखेडा रस्त्याच्या व | क्षिणेकडील रहिवासी मिव     | ठकती 75              | 00                 | 29500     | 33370  | 36870   | 0               | चौ. मीटर                       | सर्वेक्षण नंबर |                |
|                             |                            |                      |                    |           |        |         |                 |                                |                |                |