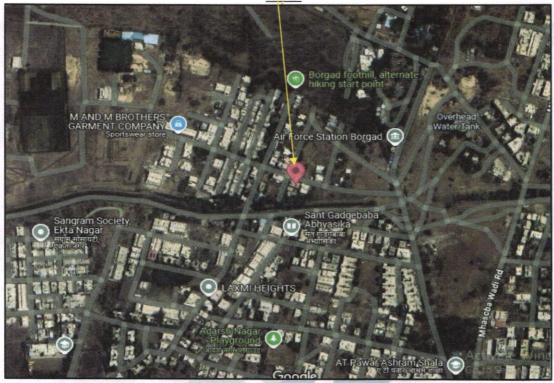

## Details of the property under consideration:

Name of Proposed Purchaser: Shri. Shrirang Banshi Ghodake & Surekha Shrirang Ghodake. Name of Owner: Sau. Jayshree Nitin Rikame.

Residential Row House No. 02, Ground Floor + First Floor," Matoshree Row Houses ", Survey No.381/6/7/A, Plot No. 8/2, Near Air Force Station Borgad, Village - Makhmalabad, Taluka& District - Nashik, PIN Code - 422 003, State - Maharashtra, Country - India.

Longitude Latitude: 20°03'27.5"N 73°47'50.6"E