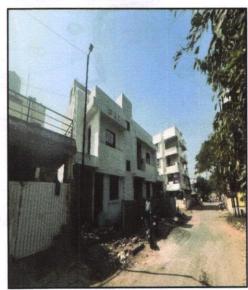

## Details of the property under consideration:

Name of Proposed Purchaser: Shri. Shrirang Banshi Ghodake & Surekha Shrirang Ghodake. Name of Owner: Sau. Jayshree Nitin Rikame.

Residential Row House No. 02, Ground Floor + First Floor," Matoshree Row Houses ", Survey No.381/6/7/A, Plot No. 8/2, Near Air Force Station Borgad, Village - Makhmalabad, Taluka& District - Nashik, PIN Code - 422 003, State - Maharashtra, Country - India.

#### **VALUATION REPORT (IN RESPECT OF ROW HOUSE)**

| 1  | General                                                                                                                        | A                           | Proposition of the second beauty                                                                                                                                                                                                                                                                                             |
|----|--------------------------------------------------------------------------------------------------------------------------------|-----------------------------|------------------------------------------------------------------------------------------------------------------------------------------------------------------------------------------------------------------------------------------------------------------------------------------------------------------------------|
| 1. | Purpose for which the valuation is made                                                                                        | :                           | To assess fair market value of the property for Bank Loan Purpose.                                                                                                                                                                                                                                                           |
| 2. | a) Date of inspection                                                                                                          | :                           | 18.12.2024                                                                                                                                                                                                                                                                                                                   |
|    | b) Date on which the valuation is made                                                                                         | de :                        | 18.12.2024                                                                                                                                                                                                                                                                                                                   |
| 3. | List of documents produced for perusal                                                                                         | :                           | 29030000                                                                                                                                                                                                                                                                                                                     |
|    | Surekha Shrirang Ghodake.(Proposed 2. Copy of Approved Building Plan Ac 29.12.2024,issued by Executive Engin                   | Purcha<br>compar<br>eer Tov | d.18.11.2024 between Shri. Shrirang Banshi Ghodake. 8 aser) From Sau. Jayshree Nitin Rikame (Owner). hying Commencement Certificate No. 1184/2021 dated by Planning Nashik Municipal Corporation, Nashik. J BP/ C1/ 1184/ 2021 dated 29.12.2021, issued by Nashik                                                            |
|    | Name of the owner(s) and his / their addresses (es) with Phone no. (details of share of easy owner in case of joint ownership) | 100                         | Name of Proposed Purchaser: Shri. Shrirang Banshi Ghodake & Surekha Shrirang Ghodake. Name of Owner: Sau. Jayshree Nitin Rikame.                                                                                                                                                                                             |
|    |                                                                                                                                |                             | Address: Residential Row House No. 02, Ground Floor + First Floor," Matoshree Row Houses ", Survey No.381/ 6/ 7/ A, Plot No. 8/ 2, Near Air Force Station Borgad, Village – Makhmalabad, Taluka & District Nashik, PIN Code – 422 003, State – Maharashtra.                                                                  |
|    |                                                                                                                                | ota<br>L'                   | Country – India.  Contact Person: Shri. Shirirang Banshi Ghodake (Proposed Purchaser) Contact No.: +91 92268715.                                                                                                                                                                                                             |
| 5. | Brief description of the property (Includ Leasehold / freehold etc.)                                                           | ing :                       | The property is a ResidentialRow House No. 2 is Located onGround + First Floor. As per Approved Plan The composition of Row House is:  Ground Floor: Porch Area + Living + Kitchen + Toilet + Passage + Staircase.  First Floor: 2 Bedroom + Toilet + Passage + Staircase.  The property is at 16.1Kmtravellingdistance from |