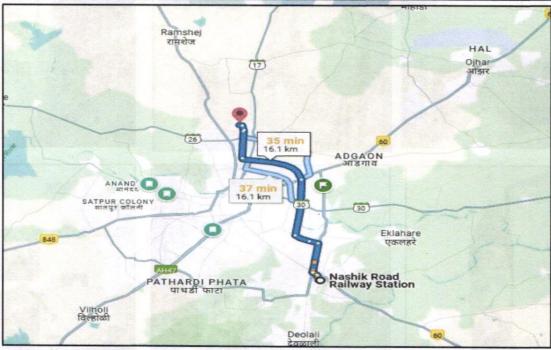

#### **VALUATION REPORT (IN RESPECT OF ROW HOUSE)**

| 1  | General                                                                                                                        | A                           | Proposition of the second beauty                                                                                                                                                                                                                                                                                             |
|----|--------------------------------------------------------------------------------------------------------------------------------|-----------------------------|------------------------------------------------------------------------------------------------------------------------------------------------------------------------------------------------------------------------------------------------------------------------------------------------------------------------------|
| 1. | Purpose for which the valuation is made                                                                                        | :                           | To assess fair market value of the property for Bank Loan Purpose.                                                                                                                                                                                                                                                           |
| 2. | a) Date of inspection                                                                                                          | :                           | 18.12.2024                                                                                                                                                                                                                                                                                                                   |
|    | b) Date on which the valuation is made                                                                                         | de :                        | 18.12.2024                                                                                                                                                                                                                                                                                                                   |
| 3. | List of documents produced for perusal                                                                                         | :                           | 29030000                                                                                                                                                                                                                                                                                                                     |
|    | Surekha Shrirang Ghodake.(Proposed 2. Copy of Approved Building Plan Ac 29.12.2024,issued by Executive Engin                   | Purcha<br>compar<br>eer Tov | d.18.11.2024 between Shri. Shrirang Banshi Ghodake. 8 aser) From Sau. Jayshree Nitin Rikame (Owner). hying Commencement Certificate No. 1184/2021 dated by Planning Nashik Municipal Corporation, Nashik. J BP/ C1/ 1184/ 2021 dated 29.12.2021, issued by Nashik                                                            |
|    | Name of the owner(s) and his / their addresses (es) with Phone no. (details of share of easy owner in case of joint ownership) | 100                         | Name of Proposed Purchaser: Shri. Shrirang Banshi Ghodake & Surekha Shrirang Ghodake. Name of Owner: Sau. Jayshree Nitin Rikame.                                                                                                                                                                                             |
|    |                                                                                                                                |                             | Address: Residential Row House No. 02, Ground Floor + First Floor," Matoshree Row Houses ", Survey No.381/ 6/ 7/ A, Plot No. 8/ 2, Near Air Force Station Borgad, Village – Makhmalabad, Taluka & District Nashik, PIN Code – 422 003, State – Maharashtra.                                                                  |
|    |                                                                                                                                | ota<br>L'                   | Country – India.  Contact Person: Shri. Shirirang Banshi Ghodake (Proposed Purchaser) Contact No.: +91 92268715.                                                                                                                                                                                                             |
| 5. | Brief description of the property (Includ Leasehold / freehold etc.)                                                           | ing :                       | The property is a ResidentialRow House No. 2 is Located onGround + First Floor. As per Approved Plan The composition of Row House is:  Ground Floor: Porch Area + Living + Kitchen + Toilet + Passage + Staircase.  First Floor: 2 Bedroom + Toilet + Passage + Staircase.  The property is at 16.1Kmtravellingdistance from |