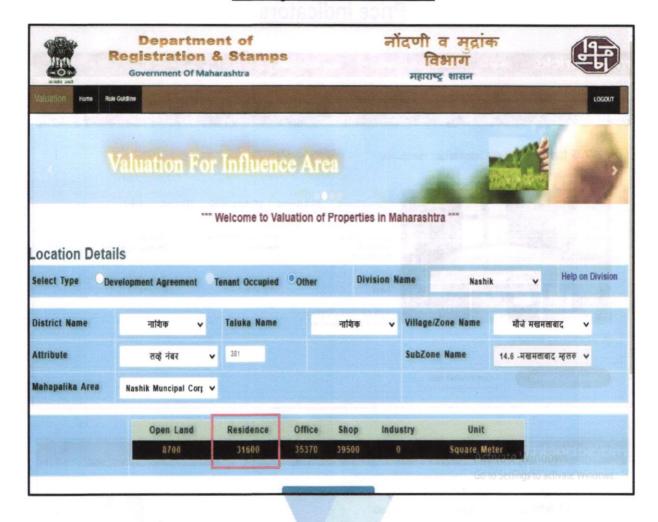

e in                                                                                                                                                                 | ₹ 7,000.00 Expected rental income per month after Completion |
| iii)               | Any likely income it may generate                                                                                                                                                                 | Rental Income                                                |





## **Actual Site Photograph**





















Since 1989



# Route Map of the property





Note: The Blue line shows the route to site from Railway Station, Nashik (Nashik- 16.1 Km.) Longitude Latitude: 20°02'02.0"N 73°47'20.4"E



Since 1989





## **Ready Reckoner Rate**







## **Price Indicators**









## **Price Indicators**







Since 1989





Valuation Report / UBI / RLP Nashik Branch/ Shri. Shrirang Banshi Ghodake & other (013158 /2309665) Page 15 of 23 As a result of my appraisal and analysis, it is my considered opinion that the present fair market value of the above property in the prevailing condition with aforesaid specifications ₹ 34,06,500.00(Rupees Thirty Four Lakh Six Thousand Five Hundred Only). The Realizable Value of the above property is ₹ 32,36,175.00(Rupees Thirty Two Lakh Thirty Six Thousand One Hundred Seventy Five Only) and The Distress Value is₹ 27,25,200.00(Rupees Twenty Seven Lakh Twenty Five Thousand Two Hundred Only).

Place: Nashik Date: 18.12.2024

## For VASTUKALA CONSULTANTS (I) PVT. LTD.

· Sharadkumar Digitally si