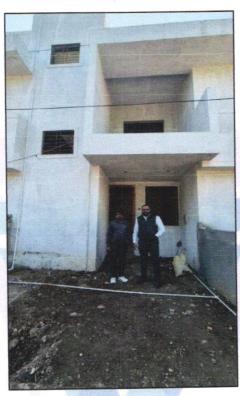

#### VALUATION OPINION REPORT

This is to certify that the property bearing Residential Row House No.02, Ground Floor + First Floor," Matoshree Row Houses ", Survey No. 381/6/7/A, Plot No. 8/2, Near Air Force Station Borgad, Village - Makhmalabad, Taluka & District - Nashik, PIN Code - 422 003, State - Maharashtra, Country - Indiabelongs to Name of Proposed Purchaser: Shri. Shrirang Banshi Ghodake & Surekha ShrirangGhodake. Name of Owner: Sau. Jayshree Nitin Rikame.

Considering various parameters recorded, existing economic scenario, and the information that is available with reference to the development of neighborhood and method selected for valuation, we are of the opinion that, the property premises can be assessed and valued for this particular purpose at ₹ 34,06,500.00 (Rupees Thirty Four Lakh Six Thousand Five Hundred Only). As per Site Inspection 81% Construction Work is completed.