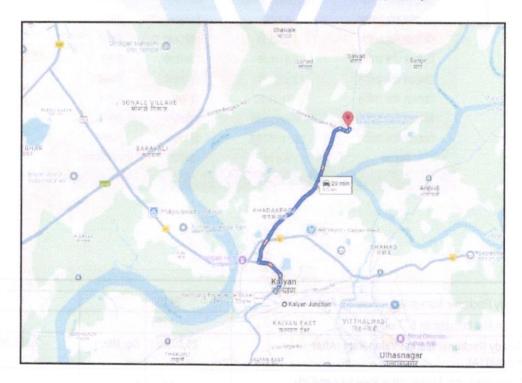

Since 1989

| 5  | Brief description of the pro<br>Leasehold / freehold etc.) | perty (Including        |     | The property is a Residential Flat located on 5 <sup>th</sup> Floor. composition of Residential Flat is 1 Bedroom + Living Ro + Kitchen + Toilet + Balcony. (1 BHK) As per Approplan. The property is at 6.5 KM distance from Kalyan Rails Station.  At the time of inspection building was unconstruction. |                          |  |  |  |
|----|------------------------------------------------------------|-------------------------|-----|-------------------------------------------------------------------------------------------------------------------------------------------------------------------------------------------------------------------------------------------------------------------------------------------------------------|--------------------------|--|--|--|
|    | Stage of Construction                                      | etie ragieA             |     |                                                                                                                                                                                                                                                                                                             | ytingoages ti le en en   |  |  |  |
|    | If under construnction, extent of completion               |                         |     |                                                                                                                                                                                                                                                                                                             |                          |  |  |  |
|    | RCC Footing/Foundation                                     | Complete                |     | RCC Plinth                                                                                                                                                                                                                                                                                                  | Complete                 |  |  |  |
|    | Full Building Rcc                                          | Completed upto 7th f    | loo | r Internal Brick Work                                                                                                                                                                                                                                                                                       | Completed upto 3rd floor |  |  |  |
|    | External Brick Work                                        | Completed upto 3rd f    | loo | r                                                                                                                                                                                                                                                                                                           |                          |  |  |  |
|    | Total                                                      | 45% work completed      |     |                                                                                                                                                                                                                                                                                                             | (728)                    |  |  |  |
| 6  | Location of property                                       |                         | Π   |                                                                                                                                                                                                                                                                                                             |                          |  |  |  |
| a) | Plot No. / Survey No.                                      | Witch Constitute        | :   | //                                                                                                                                                                                                                                                                                                          | 7                        |  |  |  |
| b) | Door No.                                                   | The second              | :   | Residential Flat No. 501                                                                                                                                                                                                                                                                                    |                          |  |  |  |
| c) | C.T.S. No. / Village                                       | aldoless son a 1. Aut.  | 1   | Village - Bapgaon                                                                                                                                                                                                                                                                                           |                          |  |  |  |
| d) | Ward / Taluka                                              | Property and all and a  | :   | Taluka - Bhiwandi                                                                                                                                                                                                                                                                                           |                          |  |  |  |
| e) | Mandal / District                                          |                         | 1:  | District - Thane                                                                                                                                                                                                                                                                                            |                          |  |  |  |
| f) | Date of issue and validity o map / plan                    | f layout of approved    |     | Copy of Approved Building Plan No.BS / Rekhakan / BP / Bapgaon / Bhiwandi / SSThane / 5576 Dated 28.06.2023                                                                                                                                                                                                 |                          |  |  |  |
| g) | Approved map / plan issuin                                 | ng authority            |     |                                                                                                                                                                                                                                                                                                             |                          |  |  |  |
| h) | Whether genuineness or as map/ plan is verified            | uthenticity of approved |     | Building is under construction                                                                                                                                                                                                                                                                              |                          |  |  |  |
| i) | Any other comments by ou on authentic of approved p        |                         |     | No Section 1997                                                                                                                                                                                                                                                                                             |                          |  |  |  |
| 7  | Postal address of the property                             |                         |     | Residential Flat No. 501, 5 <sup>th</sup> Floor, Building No 6 "Samruddhi Heights", Near Cancer Hospital, Village Bapgaon, Taluka - Bhiwandi, District - Thane, PIN Code - 42 308, State - Maharashtra, India.                                                                                              |                          |  |  |  |
| 8  | City / Town                                                | ISITO GAL               |     |                                                                                                                                                                                                                                                                                                             | Nes atriale as a conse   |  |  |  |
|    | Residential area                                           |                         | :   | Yes                                                                                                                                                                                                                                                                                                         |                          |  |  |  |
|    | Commercial area                                            |                         | :   | No                                                                                                                                                                                                                                                                                                          |                          |  |  |  |
|    | Industrial area                                            |                         | :   | No                                                                                                                                                                                                                                                                                                          |                          |  |  |  |
| 9  | Classification of the area                                 |                         |     |                                                                                                                                                                                                                                                                                                             | 0                        |  |  |  |
|    | i) High / Middle / Poor                                    | ucanusé - nes           | V   | Middle Class                                                                                                                                                                                                                                                                                                |                          |  |  |  |
|    | ii) Urban / Semi Urban / Ru                                | ra                      |     | Urban                                                                                                                                                                                                                                                                                                       |                          |  |  |  |