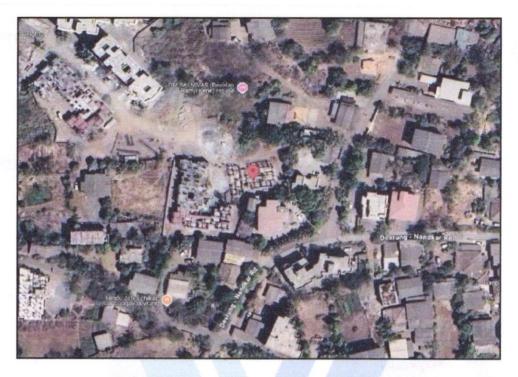

Residential Flat No. 501, 5th Floor, Building No 6, "Samruddhi Heights", Near Cancer Hospital, Village - Bapgaon, Taluka - Bhiwandi, District - Thane, PIN Code - 421 308, State - Maharashtra, India.

Latitude Longitude: 19°16'52.4"N 73°8'56.2"E

Boundaries of the property

North

Internal Road

South

Bungalow

East

Open Space

West

| 10   | Coming under Corporation limit / Village<br>Panchayat / Municipality                                                                                      | :  | Village - Bapgaon<br>Town Planner, Thane                                                                                              |                                          |  |  |
|------|-----------------------------------------------------------------------------------------------------------------------------------------------------------|----|---------------------------------------------------------------------------------------------------------------------------------------|------------------------------------------|--|--|
| 11   | Whether covered under any State / Central Govt. enactments (e.g., Urban Land Ceiling Act) or notified under agency area/ scheduled area / cantonment area | :  | No                                                                                                                                    |                                          |  |  |
| 12   | Boundaries of the property                                                                                                                                | :  | As per site                                                                                                                           | As per Document                          |  |  |
|      | North                                                                                                                                                     | :  | Internal Road                                                                                                                         | Details not available                    |  |  |
|      | South                                                                                                                                                     | :  | Bungalow                                                                                                                              | Details not available                    |  |  |
|      | East                                                                                                                                                      | :  | Open Space                                                                                                                            | Details not available                    |  |  |
|      | West                                                                                                                                                      | :  | Building No. 5                                                                                                                        | Details not available                    |  |  |
| 13   | Dimensions of the site                                                                                                                                    | :  | N. A. as property under consider a building.                                                                                          | eration is a Residential Flat in         |  |  |
|      |                                                                                                                                                           | :  | As per the Deed                                                                                                                       | As per Actuals                           |  |  |
|      | North                                                                                                                                                     | 1: | Details not available                                                                                                                 | Details not available                    |  |  |
|      | South                                                                                                                                                     | :  | Details not available                                                                                                                 | Details not available                    |  |  |
|      | East                                                                                                                                                      | 1: | Details not available                                                                                                                 | Details not available                    |  |  |
|      | West                                                                                                                                                      | :  | Details not available                                                                                                                 | Details not available                    |  |  |
| 14   | Extent of the site                                                                                                                                        |    | Carpet Area in Sq. Ft. = 387.00<br>(Area As Per Draft Agreement for sale)<br>Built Up Area in Sq. Ft. = 425.70<br>(Carpet Area + 10%) |                                          |  |  |
| 14.1 | Latitude, Longitude & Co-ordinates of Flat                                                                                                                | :  | 19°16'52.4"N 73°8'56.2"E                                                                                                              |                                          |  |  |
| 15   | Extent of the site considered for Valuation                                                                                                               | :  | Carpet Area in Sq. Ft. = 387.<br>( Area As Per Draft Agreeme                                                                          |                                          |  |  |
| 16   | Whether occupied by the owner / tenant? If occupied by tenant since how long? Rent received per month.                                                    | :  | Building Under Construction                                                                                                           |                                          |  |  |
| II   | APARTMENT BUILDING                                                                                                                                        |    |                                                                                                                                       |                                          |  |  |
| 1.   | Nature of the Apartment                                                                                                                                   | :  | Residential                                                                                                                           | 12 1/2 8                                 |  |  |
| 2.   | Location                                                                                                                                                  |    | -E -                                                                                                                                  | in a sting?                              |  |  |
|      | C.T.S. No.                                                                                                                                                | :  |                                                                                                                                       | 45 × 2 × 2 × 2 × 2 × 2 × 2 × 2 × 2 × 2 × |  |  |
|      | Block No.                                                                                                                                                 | :  |                                                                                                                                       |                                          |  |  |
|      | Ward No.                                                                                                                                                  | :  | -                                                                                                                                     |                                          |  |  |
|      | Village / Municipality / Corporation                                                                                                                      |    | Village - Bapgaon,<br>Town Planner, Thane                                                                                             |                                          |  |  |