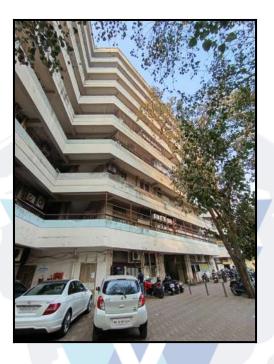

#### **Building**

The building under reference is having Ground + 8 Upper Floors. It is a R.C.C. Framed Structure with 9" thick external walls and 6" Thk. Brick Masonery walls. The external condition of building is Normal. The building is used for Industrial purpose. 6th Floor is having 5 Industrial Unit. The building is having 1 lift.

#### **Location**

The said building is located at Village - Mohili, Andheri (East), Taluka - Kurla, District - Mumbai Suburban , PIN - 400 072. The property falls in Industrial Zone. It is at a traveling distance 950 Mtrs from Saki Naka Metro Station.