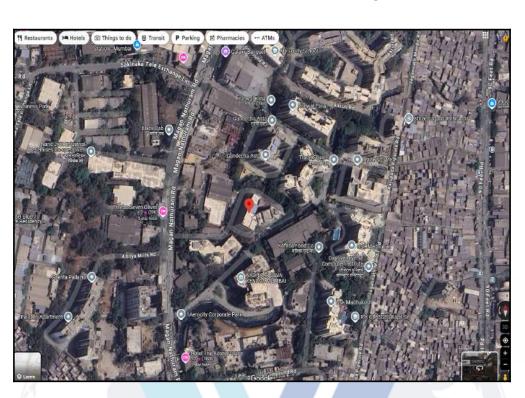

#### **Location**

The said building is located at Village - Mohili, Andheri (East), Taluka - Kurla, District - Mumbai Suburban , PIN - 400 072. The property falls in Industrial Zone. It is at a traveling distance 950 Mtrs from Saki Naka Metro Station.