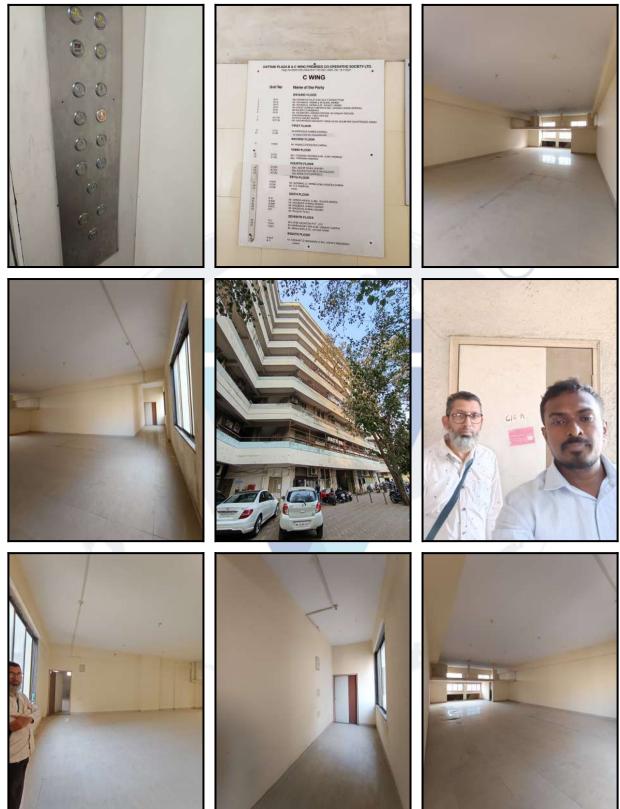

# Actual Site Photographs

#### Industrial Unit:

The Industrial Unit under reference is situated on the 6<sup>th</sup> Floor As per site inspection, Industrial Unit Nos. 616A, 616B & 616C is internally amalgamated to form a single Unit having single entrance. The Composition of Amalgamated Unit is Working Area + Passage + 3 Toilets. This Industrial Unit is Vitrified Tile Flooring, Teak Wood Door frame with Solid flush door, Wooden frame openable widow with M. S. Grill, Concealed plumbing with C.P. fittings. Electrical wiring with concealed etc.

#### **Building**

The building under reference is having Ground + 8 Upper Floors. It is a R.C.C. Framed Structure with 9" thick external walls and 6" Thk. Brick Masonery walls. The external condition of building is Normal. The building is used for Industrial purpose. 6th Floor is having 5 Industrial Unit. The building is having 1 lift.