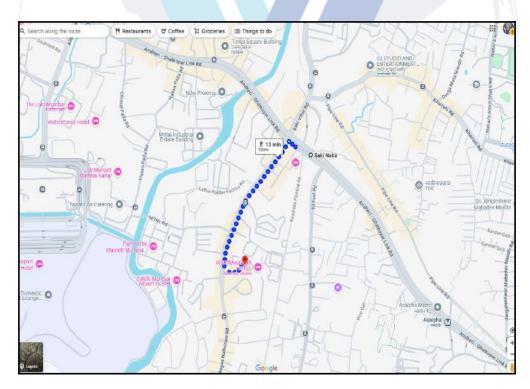

# Route Map of the property

Note: Red Place mark shows the exact location of the property

#### Longitude Latitude: 19°5'55.4"N 72°53'4.7"E

Note: The Blue line shows the route to site distance from nearest Metro Station (Saki Naka - 950 Mtrs ).