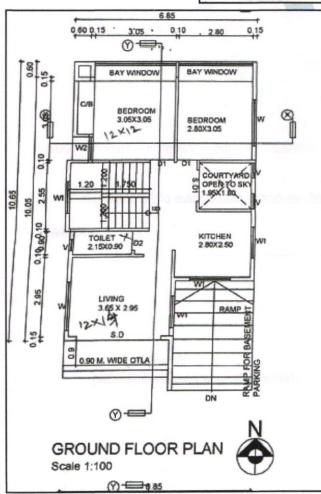

### Structure:

As per Approved Plan composition of residential Bungalow are as under.:

| RCC Framed Structure                                                     | Built Up Area in Sq. Mtr |
|--------------------------------------------------------------------------|--------------------------|
| Proposed Ground Floor – Living,<br>Kitchen, Master Bedroom, Toilet, Olta | 49.308                   |
| Staircase, Passage.                                                      | yriegolo en luz andenti  |
| Proposed First Floor – 2 Master                                          | 31.508                   |
| Bedroom, Staircase, Passage, Balcony,<br>Terrace                         |                          |

As per Approved Plan, the Structure area is 80.816 Sq. M., Which is considered for the valuation.

| Floor               | In Sq. M. |
|---------------------|-----------|
| Ground Floor        | 49.308    |
| First Floor         | 31.508    |
| Total Built Up Area | 80.816    |