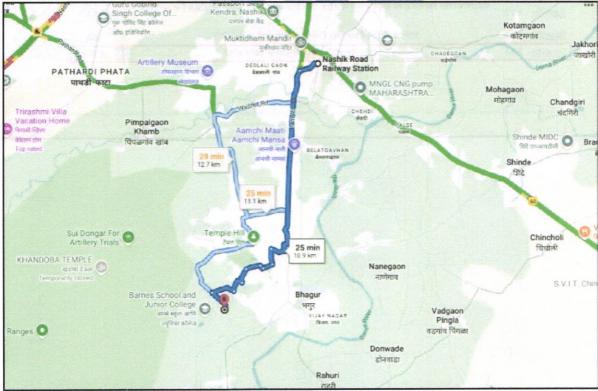

The property is located in a developing Residential area having good infrastructure, well connected by road and train. The immovable property comprises of Freehold Residential land and structures thereof. It is located at about 10.9 km. travelling distance from Nashik Road Railway Station.