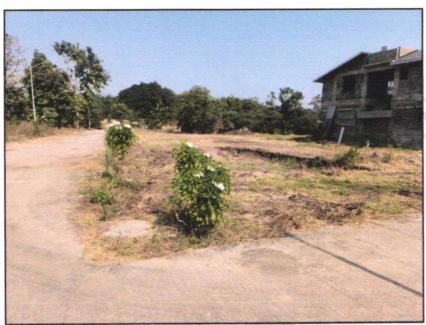

At the time of inspection, the property was under construction. Extent of completion are as under:

|       | Work Yet Not Started on Site |
|-------|------------------------------|
| Total | 00% work completed           |