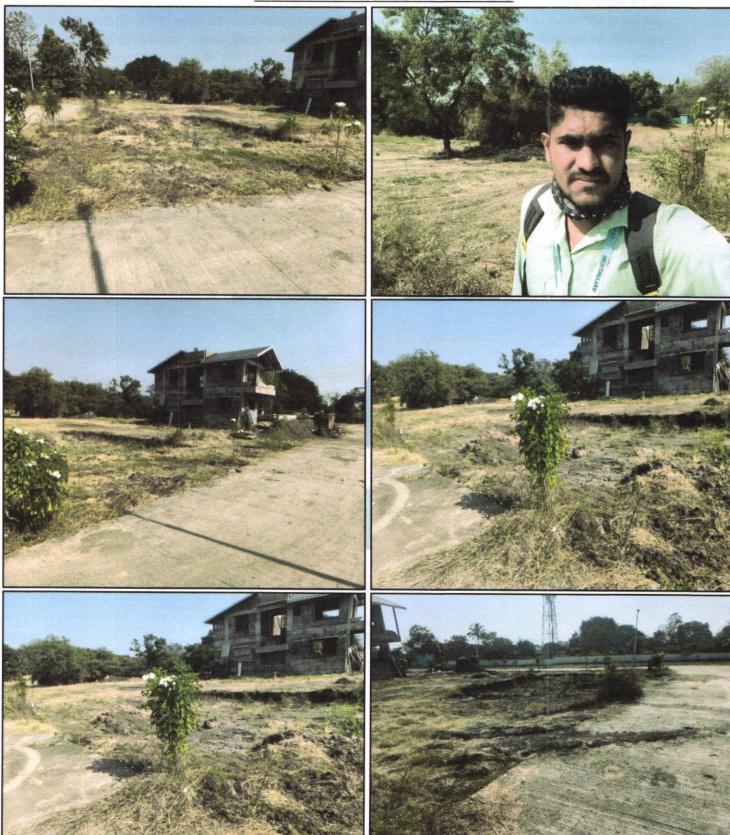

At the time of inspection, the property was under construction. Extent of completion are as under:

|       | Work Yet Not Started on Site |
|-------|------------------------------|
| Total | 00% work completed           |