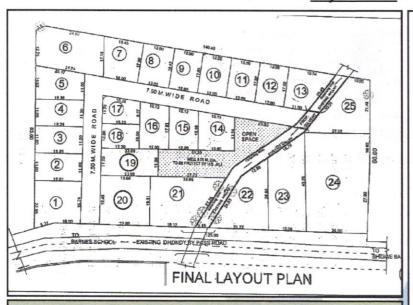

### Plot:

The plot under valuation is Freehold residential plot. As per Approved Plan Plot area is 162.100 Sq. M., which is considered for valuation.

| 5a  | Total Lease Period & remaining period (if |                       |   | N.A., the land is Freehold                                                                                                                                                                                                                                                                                                                                                                                                                                                                                                                                                                                                                                                                                                                                                                                                                                                                                                                                                                                                                                                                                                                                                                                                                                                                                                                                                                                                                                                                                                                                                                                                                                                                                                                                                                                                                                                                                                                                                                                                                                                                                                     |  |
|-----|-------------------------------------------|-----------------------|---|--------------------------------------------------------------------------------------------------------------------------------------------------------------------------------------------------------------------------------------------------------------------------------------------------------------------------------------------------------------------------------------------------------------------------------------------------------------------------------------------------------------------------------------------------------------------------------------------------------------------------------------------------------------------------------------------------------------------------------------------------------------------------------------------------------------------------------------------------------------------------------------------------------------------------------------------------------------------------------------------------------------------------------------------------------------------------------------------------------------------------------------------------------------------------------------------------------------------------------------------------------------------------------------------------------------------------------------------------------------------------------------------------------------------------------------------------------------------------------------------------------------------------------------------------------------------------------------------------------------------------------------------------------------------------------------------------------------------------------------------------------------------------------------------------------------------------------------------------------------------------------------------------------------------------------------------------------------------------------------------------------------------------------------------------------------------------------------------------------------------------------|--|
| -   | Fre                                       | ehold)                |   | Additional and the second seco |  |
| 6.  | Location of property                      |                       | : |                                                                                                                                                                                                                                                                                                                                                                                                                                                                                                                                                                                                                                                                                                                                                                                                                                                                                                                                                                                                                                                                                                                                                                                                                                                                                                                                                                                                                                                                                                                                                                                                                                                                                                                                                                                                                                                                                                                                                                                                                                                                                                                                |  |
|     | a)                                        | Plot No. / Survey No. | : | Survey No. 284/ 1/ 1, Plot No.17                                                                                                                                                                                                                                                                                                                                                                                                                                                                                                                                                                                                                                                                                                                                                                                                                                                                                                                                                                                                                                                                                                                                                                                                                                                                                                                                                                                                                                                                                                                                                                                                                                                                                                                                                                                                                                                                                                                                                                                                                                                                                               |  |
|     | b)                                        | Door No.              | : | Residential Land and Proposed Bungalow on Plot No.17                                                                                                                                                                                                                                                                                                                                                                                                                                                                                                                                                                                                                                                                                                                                                                                                                                                                                                                                                                                                                                                                                                                                                                                                                                                                                                                                                                                                                                                                                                                                                                                                                                                                                                                                                                                                                                                                                                                                                                                                                                                                           |  |
|     | c)                                        | C.T.S. No. / Village  | : | Village- Bhagur                                                                                                                                                                                                                                                                                                                                                                                                                                                                                                                                                                                                                                                                                                                                                                                                                                                                                                                                                                                                                                                                                                                                                                                                                                                                                                                                                                                                                                                                                                                                                                                                                                                                                                                                                                                                                                                                                                                                                                                                                                                                                                                |  |
|     | d)                                        | Ward / Taluka         | : | Taluka – Nashik                                                                                                                                                                                                                                                                                                                                                                                                                                                                                                                                                                                                                                                                                                                                                                                                                                                                                                                                                                                                                                                                                                                                                                                                                                                                                                                                                                                                                                                                                                                                                                                                                                                                                                                                                                                                                                                                                                                                                                                                                                                                                                                |  |
|     | e)                                        | Mandal / District     | : | District – Nashik                                                                                                                                                                                                                                                                                                                                                                                                                                                                                                                                                                                                                                                                                                                                                                                                                                                                                                                                                                                                                                                                                                                                                                                                                                                                                                                                                                                                                                                                                                                                                                                                                                                                                                                                                                                                                                                                                                                                                                                                                                                                                                              |  |
| 7.  | Postal address of the property            |                       | : | Residential Land and Proposed Bungalow on Plot No.17,                                                                                                                                                                                                                                                                                                                                                                                                                                                                                                                                                                                                                                                                                                                                                                                                                                                                                                                                                                                                                                                                                                                                                                                                                                                                                                                                                                                                                                                                                                                                                                                                                                                                                                                                                                                                                                                                                                                                                                                                                                                                          |  |
| = = |                                           |                       |   | Ground + First Floor, Survey No. 284/ 1/ 1, Near Barnes                                                                                                                                                                                                                                                                                                                                                                                                                                                                                                                                                                                                                                                                                                                                                                                                                                                                                                                                                                                                                                                                                                                                                                                                                                                                                                                                                                                                                                                                                                                                                                                                                                                                                                                                                                                                                                                                                                                                                                                                                                                                        |  |
|     |                                           |                       |   | School and Junior College, Deolali Camp Road, Village -                                                                                                                                                                                                                                                                                                                                                                                                                                                                                                                                                                                                                                                                                                                                                                                                                                                                                                                                                                                                                                                                                                                                                                                                                                                                                                                                                                                                                                                                                                                                                                                                                                                                                                                                                                                                                                                                                                                                                                                                                                                                        |  |
|     |                                           |                       |   | Bhagur, Taluka - Nashik, District - Nashik, Pin Code - 422                                                                                                                                                                                                                                                                                                                                                                                                                                                                                                                                                                                                                                                                                                                                                                                                                                                                                                                                                                                                                                                                                                                                                                                                                                                                                                                                                                                                                                                                                                                                                                                                                                                                                                                                                                                                                                                                                                                                                                                                                                                                     |  |
|     |                                           |                       |   | 502, State - Maharashtra, Country - India.                                                                                                                                                                                                                                                                                                                                                                                                                                                                                                                                                                                                                                                                                                                                                                                                                                                                                                                                                                                                                                                                                                                                                                                                                                                                                                                                                                                                                                                                                                                                                                                                                                                                                                                                                                                                                                                                                                                                                                                                                                                                                     |  |

## Valuation Report / BOB/ Regional Office / Mr. Sandip Suresh Thakre (13148/ 2309650) Page 6 of 28

| 8.   | City / Town                                                                                                                                                        | : | Village - Bhagur                                               |                     |  |  |  |
|------|--------------------------------------------------------------------------------------------------------------------------------------------------------------------|---|----------------------------------------------------------------|---------------------|--|--|--|
|      | Residential area                                                                                                                                                   | : | Yes                                                            |                     |  |  |  |
|      | Commercial area                                                                                                                                                    | : | No                                                             |                     |  |  |  |
|      | Industrial area                                                                                                                                                    | : | No                                                             |                     |  |  |  |
| 9.   | Classification of the area                                                                                                                                         | : |                                                                |                     |  |  |  |
| -    | i) High / Middle / Poor                                                                                                                                            | ÷ | Middle Class                                                   |                     |  |  |  |
|      | ii) Urban / Semi Urban / Rural                                                                                                                                     | ÷ | Urban                                                          | 2013                |  |  |  |
| 10.  | Coming under Corporation limit / Village                                                                                                                           | ÷ | Village- Bhagur                                                | . 1960U toll   - L2 |  |  |  |
| 10.  | Panchayat / Municipality                                                                                                                                           |   | Deolali Cantonment Board, D                                    | Deolali             |  |  |  |
| 11.  | Whether covered under any State / Central<br>Govt. enactments (e.g., Urban Land Ceiling<br>Act) or notified under agency area/<br>scheduled area / cantonment area | : | No                                                             |                     |  |  |  |
| 12.  | In Case it is Agricultural land, any conversion to house site plots is contemplated                                                                                | : | N.A.                                                           | (TM)                |  |  |  |
| 13.  | Dimensions / Boundaries of the property                                                                                                                            |   | A                                                              | В                   |  |  |  |
|      |                                                                                                                                                                    |   | As per the Actual                                              | As per the Plan     |  |  |  |
|      | North                                                                                                                                                              |   | Adj. Plot No. 16                                               | Adj. Plot No. 16    |  |  |  |
|      | South                                                                                                                                                              |   | 7.50 Mtr. Wide Road                                            | 7.50 Mtr. Wide Road |  |  |  |
|      | East                                                                                                                                                               |   | Adj. Plot No. 18                                               | Adj. Plot No. 18    |  |  |  |
|      | West                                                                                                                                                               | 1 | 7.50 Mtr. Wide Road                                            | 7.50 Mtr. Wide Road |  |  |  |
| 13.2 | Latitude, Longitude & Co-ordinates of the                                                                                                                          |   | 19°52'45.5"N 73°48'50.0"E                                      | 7.00 Mil. Wide Road |  |  |  |
| 10.2 | site                                                                                                                                                               |   | 19 32 43.5 N 73 40 30.0 L                                      |                     |  |  |  |
| 14.  | Extent of the site                                                                                                                                                 |   | Plot Area = 162.100 Sq. M.                                     |                     |  |  |  |
| 15.  | Extent of the site considered for Valuation (least of 13A& 13B)                                                                                                    |   | (As per Approved Plan)  Structure Area = As per table Attached |                     |  |  |  |
| 16   | Whether occupied by the owner / tenant? If                                                                                                                         |   | (As per Approved Plan)  Bungalow is Under Construction         |                     |  |  |  |
| 10   | occupied by tenant since how long? Rent received per month.                                                                                                        |   | Bungalow is officer construct                                  | MOT                 |  |  |  |
| II   | CHARACTERSTICS OF THE SITE                                                                                                                                         |   |                                                                |                     |  |  |  |
| 1.   | Classification of locality                                                                                                                                         | : | Good                                                           | 1000                |  |  |  |
| 2.   | Development of surrounding areas                                                                                                                                   | · | Developing                                                     |                     |  |  |  |
| 3.   | Possibility of frequent flooding/ sub-<br>merging                                                                                                                  | : | No                                                             | - H97 37            |  |  |  |
| 4.   | Feasibility to the Civic amenities like School, Hospital, Bus Stop, Market etc.                                                                                    | : | All available near by                                          |                     |  |  |  |
| 5.   | Level of land with topographical conditions                                                                                                                        | : | Plain                                                          |                     |  |  |  |
| 6.   | Shape of land                                                                                                                                                      | : | Rectangular                                                    |                     |  |  |  |
| 7.   | Type of use to which it can be put                                                                                                                                 | : | For Residential purpose                                        |                     |  |  |  |
| 8.   | Any usage restriction                                                                                                                                              | : | Residential                                                    |                     |  |  |  |
| 9.   | Is plot in town planning approved layout?                                                                                                                          | : | N.A.                                                           |                     |  |  |  |
| 10.  | Corner plot or intermittent plot?                                                                                                                                  | : | Corner                                                         |                     |  |  |  |
| 11.  | Road facilities                                                                                                                                                    | : | Yes                                                            |                     |  |  |  |
| 12.  | Type of road available at present                                                                                                                                  | 1 | B.T. Road                                                      |                     |  |  |  |
| 13.  | Width of road – is it below 20 ft. or more than 20 ft.                                                                                                             | : | Above 20 Ft                                                    |                     |  |  |  |
| 14.  | Is it a Land – Locked land?                                                                                                                                        | : | No                                                             |                     |  |  |  |
|      | TO IT OF EATHER ECONOCIUM (I                                                                                                                                       |   | 110                                                            |                     |  |  |  |

## Valuation Report / BOB/ Regional Office / Mr. Sandip Suresh Thakre (13148/ 2309650) Page 7 of 28

| 15.    | Water potentiality                                                                                                                                                                                             | :  | Proposed Connected to Cantonment Board Supply Line                                                                                                                                                                                                                                                                           |
|--------|----------------------------------------------------------------------------------------------------------------------------------------------------------------------------------------------------------------|----|------------------------------------------------------------------------------------------------------------------------------------------------------------------------------------------------------------------------------------------------------------------------------------------------------------------------------|
| 16.    | Underground sewerage system                                                                                                                                                                                    | 1: | Proposed Connected to Septic Tank                                                                                                                                                                                                                                                                                            |
| 17.    |                                                                                                                                                                                                                | 1: | Proposed -Yes                                                                                                                                                                                                                                                                                                                |
| 18.    | Advantages of the site                                                                                                                                                                                         | 1: | Located in developing area                                                                                                                                                                                                                                                                                                   |
| 19.    | Special remarks, if any like threat of acquisition of land for publics service purposes, road widening or applicability of CRZ provisions etc. (Distance from seacost / tidal level must be incorporated)      | :  | No                                                                                                                                                                                                                                                                                                                           |
| Part - | - A (Valuation of land)                                                                                                                                                                                        |    |                                                                                                                                                                                                                                                                                                                              |
| 1      | Size of plot                                                                                                                                                                                                   | :  | Plot Area = 162.100 Sq. M.<br>(As per Approved Plan)                                                                                                                                                                                                                                                                         |
|        | North & South                                                                                                                                                                                                  | :  |                                                                                                                                                                                                                                                                                                                              |
|        | East & West                                                                                                                                                                                                    | :  | - (TM)                                                                                                                                                                                                                                                                                                                       |
| 2      | Total extent of the plot                                                                                                                                                                                       | :  | As per valuation table                                                                                                                                                                                                                                                                                                       |
| 3      | Prevailing market rate (Along With details / reference of at least two latest deals / transactions with respect to adjacent properties in the areas)                                                           | :  | ₹ 5,000.00 to ₹ 15,000.00 per Sq. M.                                                                                                                                                                                                                                                                                         |
| 4      | Guideline rate obtained from the Registrar's Office                                                                                                                                                            | :  | ₹ 2,380.00 per Sq. M                                                                                                                                                                                                                                                                                                         |
|        | In case of variation of 20% or more in the valuation proposed by the valuer and the Guideline value provided in the State Govt. notification or Income Tax Gazette justification on variation has to be given. |    | It is a foregone conclusion that market value is always more than RR prices. As the RR rates are fixed by respective state governments for computing stamp duty / regn. Fees. Thus, the rates differ from place to place and location. Amenities per se as evident from the fact that even RR rates decided by Govt. differ. |
| 5      | Assessed / adopted rate of valuation                                                                                                                                                                           | Ŀ  | ₹ 11,800.00 per Sq. M.                                                                                                                                                                                                                                                                                                       |
| 6      | Estimated value of land                                                                                                                                                                                        |    | ₹ 19,12,780.00                                                                                                                                                                                                                                                                                                               |
| Part - | - B (Valuation of Building)                                                                                                                                                                                    |    |                                                                                                                                                                                                                                                                                                                              |
| 1      | Technical details of the building                                                                                                                                                                              |    |                                                                                                                                                                                                                                                                                                                              |
|        | a) Type of Building (Residential / Commercial / Residential )                                                                                                                                                  |    | Residential                                                                                                                                                                                                                                                                                                                  |
|        | <ul> <li>Type of construction (Load bearing /<br/>RCC / Steel Framed)</li> </ul>                                                                                                                               | :  | As per Brief Description                                                                                                                                                                                                                                                                                                     |
|        | c) Year of construction                                                                                                                                                                                        | :  | Bungalow is Under Construction                                                                                                                                                                                                                                                                                               |
|        | d) Age of the building                                                                                                                                                                                         |    | Bungalow is Under Construction                                                                                                                                                                                                                                                                                               |
|        | e) Life of the building estimated                                                                                                                                                                              |    | 60 Years after Completion (Subject to proper, preventive periodic maintenance & structural repairs.)                                                                                                                                                                                                                         |
|        | f) Number of floors and height of each floor including basement, if any                                                                                                                                        | :  | As per Brief Description                                                                                                                                                                                                                                                                                                     |
|        | g) Plinth area floor-wise                                                                                                                                                                                      | :  | As per valuation table                                                                                                                                                                                                                                                                                                       |
|        | h) Condition of the building                                                                                                                                                                                   | :  |                                                                                                                                                                                                                                                                                                                              |
|        | i) Exterior - Excellent, Good, Normal,<br>Poor                                                                                                                                                                 | :  | Bungalow is Under Construction                                                                                                                                                                                                                                                                                               |
|        | ii) Interior - Excellent, Good, Normal, Poor                                                                                                                                                                   | :  | Bungalow is Under Construction                                                                                                                                                                                                                                                                                               |
|        | i) Date of issue and validity of layout of approved map     j) Approved map / plan issuing authority                                                                                                           | :  | Copy of Approved Building Plan No. BPA-PN-DEOL-002356 dated.18.05.2024 issued by Chief Executive Officer, Deolali Cantonment Board, Deolali.                                                                                                                                                                                 |
|        | k) Whether genuineness or authenticity                                                                                                                                                                         | :  | * ************************************                                                                                                                                                                                                                                                                                       |