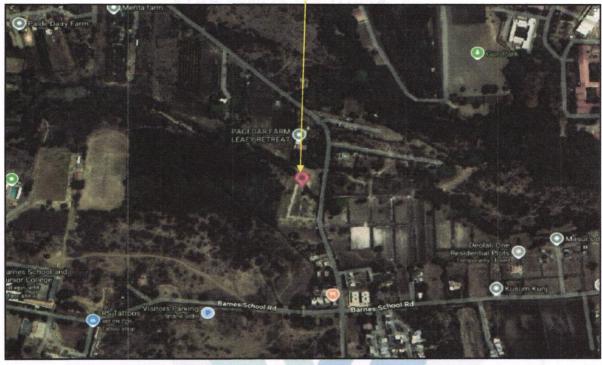

# Valuation Report of the Immovable Property

Details of the property under consideration:

Name of Owner: Mr. Sandip Suresh Thakre.

Residential Land and Proposed Bungalow on Plot No.17, Ground + First Floor, Survey No. 284/ 1/1, Near Barnes School and Junior College, Deolali Camp Road, Village - Bhagur, Taluka - Nashik, District - Nashik, Pin Code - 422 502, State - Maharashtra, Country - India.

The property is located in a developing Residential area having good infrastructure, well connected by road and train. The immovable property comprises of Freehold Residential land and structures thereof. It is located at about 10.9 km. travelling distance from Nashik Road Railway Station.