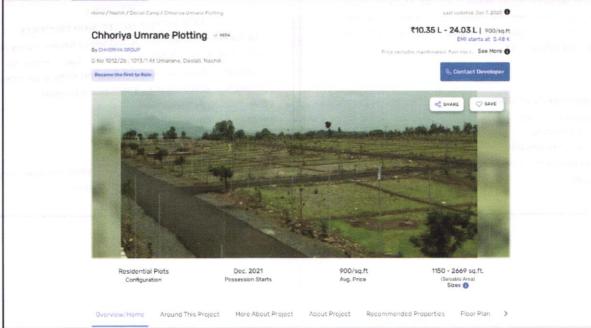

The property is located in a developing Residential area having good infrastructure, well connected by road and train. The immovable property comprises of Freehold Residential land and structures thereof. It is located at about 10.9 km. travelling distance from Nashik Road Railway Station.

### Plot:

The plot under valuation is Freehold residential plot. As per Approved Plan Plot area is 162.100 Sq. M., which is considered for valuation.