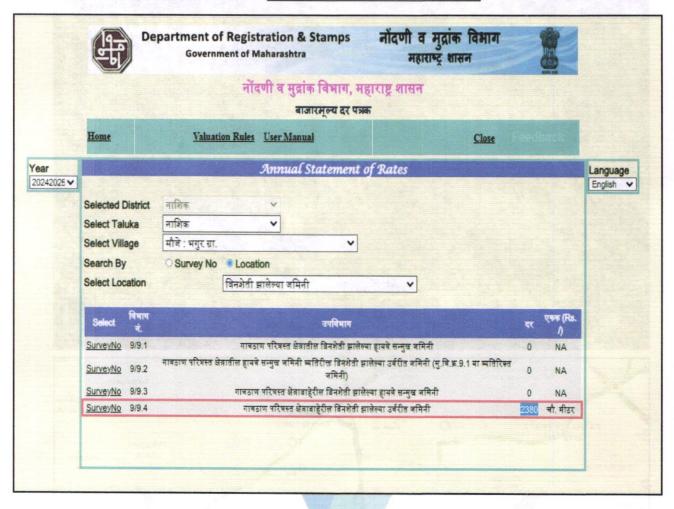

## Valuation Report / BOB/ Regional Office / Mr. Sandip Suresh Thakre (13148/ 2309650) Page 7 of 28

| 15.    | Water potentiality                                                                                                                                                                                             | :  | Proposed Connected to Cantonment Board Supply Line                                                                                                                                                                                                                                                                           |
|--------|----------------------------------------------------------------------------------------------------------------------------------------------------------------------------------------------------------------|----|------------------------------------------------------------------------------------------------------------------------------------------------------------------------------------------------------------------------------------------------------------------------------------------------------------------------------|
| 16.    | Underground sewerage system                                                                                                                                                                                    | 1: | Proposed Connected to Septic Tank                                                                                                                                                                                                                                                                                            |
| 17.    |                                                                                                                                                                                                                | 1: | Proposed -Yes                                                                                                                                                                                                                                                                                                                |
| 18.    | Advantages of the site                                                                                                                                                                                         | 1: | Located in developing area                                                                                                                                                                                                                                                                                                   |
| 19.    | Special remarks, if any like threat of acquisition of land for publics service purposes, road widening or applicability of CRZ provisions etc. (Distance from seacost / tidal level must be incorporated)      | :  | No                                                                                                                                                                                                                                                                                                                           |
| Part - | - A (Valuation of land)                                                                                                                                                                                        |    |                                                                                                                                                                                                                                                                                                                              |
| 1      | Size of plot                                                                                                                                                                                                   | :  | Plot Area = 162.100 Sq. M.<br>(As per Approved Plan)                                                                                                                                                                                                                                                                         |
|        | North & South                                                                                                                                                                                                  | :  |                                                                                                                                                                                                                                                                                                                              |
|        | East & West                                                                                                                                                                                                    | :  | - (TM)                                                                                                                                                                                                                                                                                                                       |
| 2      | Total extent of the plot                                                                                                                                                                                       | :  | As per valuation table                                                                                                                                                                                                                                                                                                       |
| 3      | Prevailing market rate (Along With details / reference of at least two latest deals / transactions with respect to adjacent properties in the areas)                                                           | :  | ₹ 5,000.00 to ₹ 15,000.00 per Sq. M.                                                                                                                                                                                                                                                                                         |
| 4      | Guideline rate obtained from the Registrar's Office                                                                                                                                                            | :  | ₹ 2,380.00 per Sq. M                                                                                                                                                                                                                                                                                                         |
|        | In case of variation of 20% or more in the valuation proposed by the valuer and the Guideline value provided in the State Govt. notification or Income Tax Gazette justification on variation has to be given. |    | It is a foregone conclusion that market value is always more than RR prices. As the RR rates are fixed by respective state governments for computing stamp duty / regn. Fees. Thus, the rates differ from place to place and location. Amenities per se as evident from the fact that even RR rates decided by Govt. differ. |
| 5      | Assessed / adopted rate of valuation                                                                                                                                                                           | Ŀ  | ₹ 11,800.00 per Sq. M.                                                                                                                                                                                                                                                                                                       |
| 6      | Estimated value of land                                                                                                                                                                                        |    | ₹ 19,12,780.00                                                                                                                                                                                                                                                                                                               |
| Part - | - B (Valuation of Building)                                                                                                                                                                                    |    |                                                                                                                                                                                                                                                                                                                              |
| 1      | Technical details of the building                                                                                                                                                                              |    |                                                                                                                                                                                                                                                                                                                              |
|        | a) Type of Building (Residential / Commercial / Residential )                                                                                                                                                  |    | Residential                                                                                                                                                                                                                                                                                                                  |
|        | <ul> <li>Type of construction (Load bearing /<br/>RCC / Steel Framed)</li> </ul>                                                                                                                               | :  | As per Brief Description                                                                                                                                                                                                                                                                                                     |
|        | c) Year of construction                                                                                                                                                                                        | :  | Bungalow is Under Construction                                                                                                                                                                                                                                                                                               |
|        | d) Age of the building                                                                                                                                                                                         |    | Bungalow is Under Construction                                                                                                                                                                                                                                                                                               |
|        | e) Life of the building estimated                                                                                                                                                                              |    | 60 Years after Completion (Subject to proper, preventive periodic maintenance & structural repairs.)                                                                                                                                                                                                                         |
|        | f) Number of floors and height of each floor including basement, if any                                                                                                                                        | :  | As per Brief Description                                                                                                                                                                                                                                                                                                     |
|        | g) Plinth area floor-wise                                                                                                                                                                                      | :  | As per valuation table                                                                                                                                                                                                                                                                                                       |
|        | h) Condition of the building                                                                                                                                                                                   | :  |                                                                                                                                                                                                                                                                                                                              |
|        | i) Exterior - Excellent, Good, Normal,<br>Poor                                                                                                                                                                 | :  | Bungalow is Under Construction                                                                                                                                                                                                                                                                                               |
|        | ii) Interior - Excellent, Good, Normal, Poor                                                                                                                                                                   | :  | Bungalow is Under Construction                                                                                                                                                                                                                                                                                               |
|        | i) Date of issue and validity of layout of approved map     j) Approved map / plan issuing authority                                                                                                           | :  | Copy of Approved Building Plan No. BPA-PN-DEOL-002356 dated.18.05.2024 issued by Chief Executive Officer, Deolali Cantonment Board, Deolali.                                                                                                                                                                                 |
|        | k) Whether genuineness or authenticity                                                                                                                                                                         | :  | * ************************************                                                                                                                                                                                                                                                                                       |