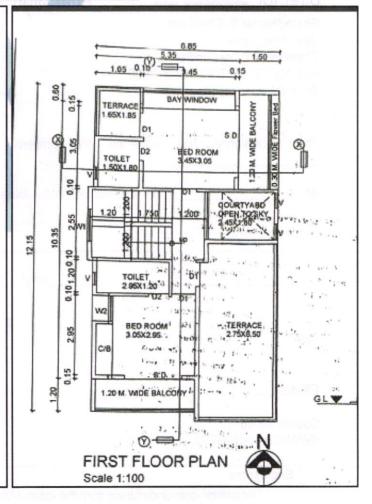

### Structure:

As per Approved Plan composition of residential Bungalow are as under.:

| RCC Framed Structure                                                     | Built Up Area in Sq. Mtr |
|--------------------------------------------------------------------------|--------------------------|
| Proposed Ground Floor – Living,<br>Kitchen, Master Bedroom, Toilet, Olta | 49.308                   |
| Staircase, Passage.                                                      | yriegolo en luz andenti  |
| Proposed First Floor – 2 Master                                          | 31.508                   |
| Bedroom, Staircase, Passage, Balcony,<br>Terrace                         |                          |

As per Approved Plan, the Structure area is 80.816 Sq. M., Which is considered for the valuation.

| Floor               | In Sq. M. |
|---------------------|-----------|
| Ground Floor        | 49.308    |
| First Floor         | 31.508    |
| Total Built Up Area | 80.816    |