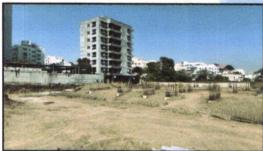

#### **Location Details:**

www.vastukala.co.in

The property is situated at "ROONGTA ROSEWOOD APARTMENT" Proposed Residential Building on Plot No. 34/ 2/ A/ 1/ 1/ 1/ 2, at Village - Aanandwali, Near Wisdom High International School, Right Canal Road, Taluka -Nashik, District - Nashik, PIN Code - 422 013, State - Maharashtra, Country - India It is about 15.5 Km. distance from Nashik Railway Station Surface transport to the property is by buses, Auto, taxis & private vehicles. Surface transport to the property is by buses, taxis & private vehicles. The property is in developed locality. All the amenities like shops, banks, hotels, markets, schools, hospitals, etc. are all available in the surrounding locality. The locality is middle class & developed.

#### LEVEL OF COMPLETEION:

| Project Name       | Wing | Present Stage of Construction | Percentage of wo |  |  |
|--------------------|------|-------------------------------|------------------|--|--|
| ROONGTA            | A    | Foundation, Plinth            | 10%              |  |  |
| ROSEWOOD APARTMENT | В    | Foundation, Plinth            | 10%              |  |  |