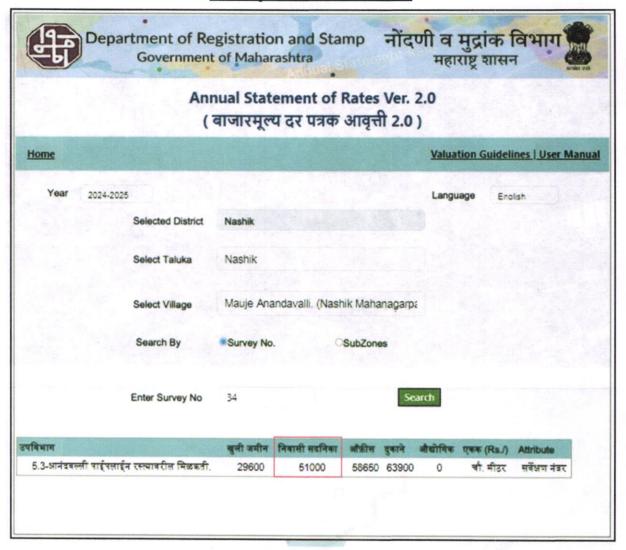

adopted Sale Comparison Approach Method for the purpose of valuation .The Price for similar type of property in the nearby vicinity is in the range of ₹ 8,000.00 to ₹ 10,000.00 per Sq. Ft. on Carpet area Considering the rate with attached report, current market conditions, demand and supply position, Flat size, location, upswing in real estate prices, sustained demand for Residential Flat, all round development commercial and residential application in the locality etc. We estimate ₹ 8,400.00 per Sq. Ft. on Carpet Area for valuation.





# **Actual Site Photographs**



















# Route Map of the property





## Latitude Longitude: 20°00'28.6"N 73°44'23.5"E

Note: The Blue line shows the route to site from nearest Railway Station (Nashik- 15.2Km.)





# **Ready Reckoner Rate**





Since 1989





# **Price Indicators Projects nearby Locality**









# **Price Indicators** Projects nearby Locality







As a result of my appraisal and analysis, it is my considered opinion that the realizable Value of the above property in the prevailing condition with aforesaid specification is (As per table attached to the report)

Place: Nashik Date: 18.12.2024

| For VASTUKALA | <b>CONSULTANTS</b> | (I) PV | I. LTD |
|---------------|--------------------|--------|--------|
|---------------|--------------------|--------|--------|

Manoj Chalikwar Digitally signed by Manoj Chalikwar
DN: cn=Manoj Chalikwar, o=Vastukala
Consultants (I) Pvt. Ltd., ou=Mumbal,
email=manoj@vastukala.org, c=IN
Date: 2024.12.18 15:24:44 +05'30'

Auth. Sign.

Director

Manoj B. Chalikwar

Registered