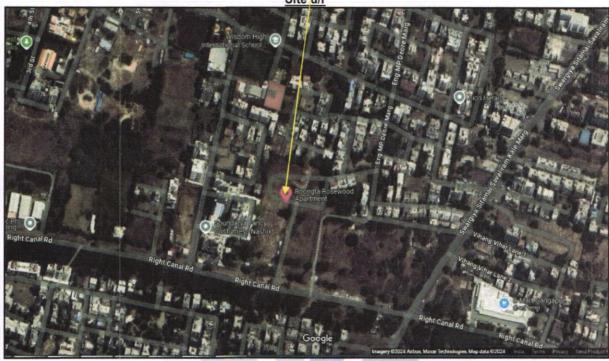

## Details of the property under consideration:

Name of Project: "ROONGTA ROSEWOOD APARTMENT"

"ROONGTA ROSEWOOD APARTMENT" Proposed Residential Building on Plot No. 34/2/A/1/1/2, at Village - Aanandwali, Near Wisdom High International School, Right Canal Road, Taluka - Nashik, District - Nashik, PIN Code - 422 013, State - Maharashtra, Country - India

## "ROONGTA ROSEWOOD APARTMENT"

"ROONGTA ROSEWOOD APARTMENT" Proposed Residential Building on Plot No. 34/2/A/1/1/2, at Village -Aanandwali, Near Wisdom High International School, Right Canal Road, Taluka - Nashik, District - Nashik, PIN Code - 422 013, State - Maharashtra, Country - India

#### **Location Details:**

www.vastukala.co.in

The property is situated at "ROONGTA ROSEWOOD APARTMENT" Proposed Residential Building on Plot No. 34/ 2/ A/ 1/ 1/ 1/ 2, at Village - Aanandwali, Near Wisdom High International School, Right Canal Road, Taluka -Nashik, District - Nashik, PIN Code - 422 013, State - Maharashtra, Country - India It is about 15.5 Km. distance from Nashik Railway Station Surface transport to the property is by buses, Auto, taxis & private vehicles. Surface transport to the property is by buses, taxis & private vehicles. The property is in developed locality. All the amenities like shops, banks, hotels, markets, schools, hospitals, etc. are all available in the surrounding locality. The locality is middle class & developed.