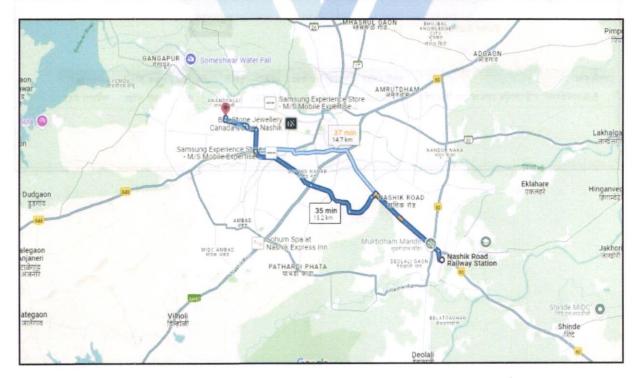

#### **Location Details:**

www.vastukala.co.in

The property is situated at "ROONGTA ROSEWOOD APARTMENT" Proposed Residential Building on Plot No. 34/ 2/ A/ 1/ 1/ 1/ 2, at Village - Aanandwali, Near Wisdom High International School, Right Canal Road, Taluka -Nashik, District - Nashik, PIN Code - 422 013, State - Maharashtra, Country - India It is about 15.5 Km. distance from Nashik Railway Station Surface transport to the property is by buses, Auto, taxis & private vehicles. Surface transport to the property is by buses, taxis & private vehicles. The property is in developed locality. All the amenities like shops, banks, hotels, markets, schools, hospitals, etc. are all available in the surrounding locality. The locality is middle class & developed.