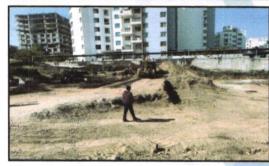

#### **Location Details:**

www.vastukala.co.in

The property is situated at "ROONGTA ROSEWOOD APARTMENT" Proposed Residential Building on Plot No. 34/ 2/ A/ 1/ 1/ 1/ 2, at Village - Aanandwali, Near Wisdom High International School, Right Canal Road, Taluka -Nashik, District - Nashik, PIN Code - 422 013, State - Maharashtra, Country - India It is about 15.5 Km. distance from Nashik Railway Station Surface transport to the property is by buses, Auto, taxis & private vehicles. Surface transport to the property is by buses, taxis & private vehicles. The property is in developed locality. All the amenities like shops, banks, hotels, markets, schools, hospitals, etc. are all available in the surrounding locality. The locality is middle class & developed.

#### LEVEL OF COMPLETEION:

| Project Name       | Wing | Present Stage of Construction | Percentage of wo |  |  |
|--------------------|------|-------------------------------|------------------|--|--|
| ROONGTA            | A    | Foundation, Plinth            | 10%              |  |  |
| ROSEWOOD APARTMENT | В    | Foundation, Plinth            | 10%              |  |  |