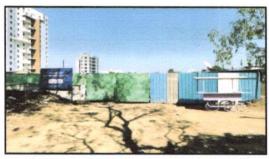

#### **Location Details:**

www.vastukala.co.in

The property is situated at "ROONGTA ROSEWOOD APARTMENT" Proposed Residential Building on Plot No. 34/ 2/ A/ 1/ 1/ 1/ 2, at Village - Aanandwali, Near Wisdom High International School, Right Canal Road, Taluka -Nashik, District - Nashik, PIN Code - 422 013, State - Maharashtra, Country - India It is about 15.5 Km. distance from Nashik Railway Station Surface transport to the property is by buses, Auto, taxis & private vehicles. Surface transport to the property is by buses, taxis & private vehicles. The property is in developed locality. All the amenities like shops, banks, hotels, markets, schools, hospitals, etc. are all available in the surrounding locality. The locality is middle class & developed.