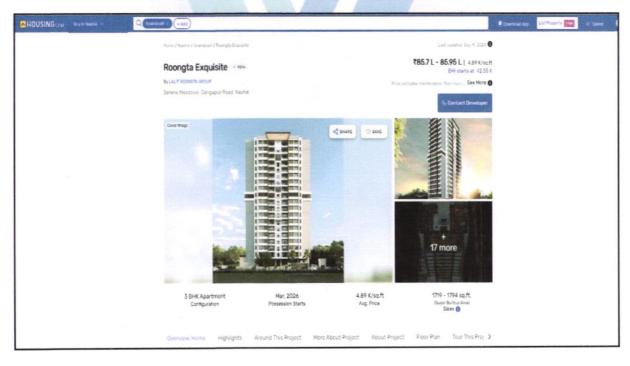

he Price for similar type of property in the nearby vicinity is in the range of ₹ 8,000.00 to ₹ 10,000.00 per Sq. Ft. on Carpet area Considering the rate with attached report, current market conditions, demand and supply position, Flat size, location, upswing in real estate prices, sustained demand for Residential Flat, all round development commercial and residential application in the locality etc. We estimate ₹ 8,400.00 per Sq. Ft. on Carpet Area for valuation.





# **Actual Site Photographs**



















# Route Map of the property





## Latitude Longitude: 20°00'28.6"N 73°44'23.5"E

Note: The Blue line shows the route to site from nearest Railway Station (Nashik- 15.2Km.)





# **Ready Reckoner Rate**





Since 1989





# **Price Indicators Projects nearby Locality**









# **Price Indicators** Projects nearby Locality







As a result of my appraisal and analysis, it is my considered opinion that the realizable Value of the above property in the prevailing condition with aforesaid specification is (As per table attached to the report)

Place: Nashik Date: 18.12.2024

| For VASTUKALA | <b>CONSULTANTS</b> | (I) PV | I. LTD |
|---------------|--------------------|--------|--------|
|---------------|--------------------|--------|--------|

Manoj Chalikwar Digitally signed by Manoj Chalikwar
DN: cn=Manoj Chalikwar, o=Vastukala
Consultants (I) Pvt. Ltd., ou=Mumbal,
email=manoj@vastukala.org, c=IN
Date: 2024.12.18 15:24:44 +05'30'

Auth. Sign.

Director

Manoj B. Chalikwar

Registered Valuer Chartered Engineer (India) Reg. No. CAT-I-F-1763

SBI Empanelmen