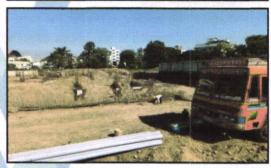

#### **Location Details:**

www.vastukala.co.in

The property is situated at "ROONGTA ROSEWOOD APARTMENT" Proposed Residential Building on Plot No. 34/ 2/ A/ 1/ 1/ 1/ 2, at Village - Aanandwali, Near Wisdom High International School, Right Canal Road, Taluka -Nashik, District - Nashik, PIN Code - 422 013, State - Maharashtra, Country - India It is about 15.5 Km. distance from Nashik Railway Station Surface transport to the property is by buses, Auto, taxis & private vehicles. Surface transport to the property is by buses, taxis & private vehicles. The property is in developed locality. All the amenities like shops, banks, hotels, markets, schools, hospitals, etc. are all available in the surrounding locality. The locality is middle class & developed.

#### LEVEL OF COMPLETEION:

| Project Name       | Wing | Present Stage of Construction | Percentage of wo |  |  |
|--------------------|------|-------------------------------|------------------|--|--|
| ROONGTA            | A    | Foundation, Plinth            | 10%              |  |  |
| ROSEWOOD APARTMENT | В    | Foundation, Plinth            | 10%              |  |  |