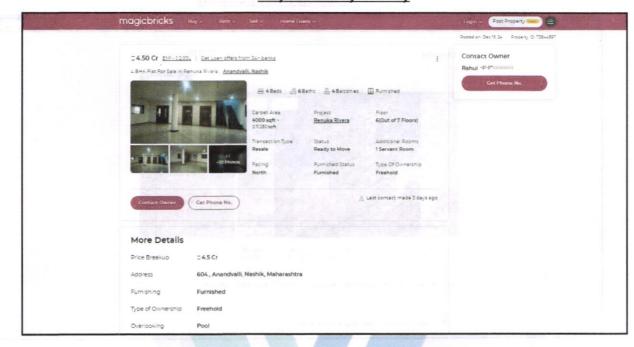

.The Price for similar type of property in the nearby vicinity is in the range of ₹ 8,000.00 to ₹ 10,000.00 per Sq. Ft. on Carpet area Considering the rate with attached report, current market conditions, demand and supply position, Flat size, location, upswing in real estate prices, sustained demand for Residential Flat, all round development commercial and residential application in the locality etc. We estimate ₹ 8,400.00 per Sq. Ft. on Carpet Area for valuation.





# **Actual Site Photographs**



















# Route Map of the property





## Latitude Longitude: 20°00'28.6"N 73°44'23.5"E

Note: The Blue line shows the route to site from nearest Railway Station (Nashik- 15.2Km.)





# **Ready Reckoner Rate**





Since 1989





# **Price Indicators Projects nearby Locality**









# **Price Indicators** Projects nearby Locality







As a result of my appraisal and analysis, it is my considered opinion that the realizable Value of the above property in the prevailing condition with aforesaid specification is (As per table attached to the report)

Place: Nashik Date: 18.12.2024

| For VASTUKALA | <b>CONSULTANTS</b> | (I) PV | I. LTD |
|---------------|--------------------|--------|--------|
|---------------|--------------------|--------|--------|

Manoj Chalikwar Digitally signed by Manoj Chalikwar
DN: cn=Manoj Chalikwar, o=Vastukala
Consultants (I) Pvt. Ltd., ou=Mumbal,
email=manoj@vastukala.org, c=IN
Date: 2024.12.18 15:24:44 +05'30'

Auth. Sign.

Director

Manoj B. Chalikwar

Registered Valuer Chartered Engineer (India) Reg. No. CAT-I-F-1763

SBI Empanelm