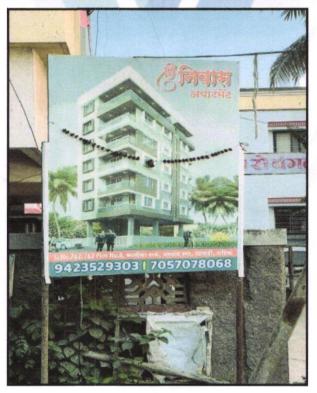

## Details of the property under consideration:

Name of Owner: Shri. Dhiraj Vijay Bagul & Sau. Harshal Dhiraj Bagul

Residential Flat No. 06, 6th Floor, "Shriniwas Apartment", Near Kalika Park Garden, Jagtap Nagar, Plot No. 6, off Untwadi Road, Taluka - Nashik, District - Nashik, Nashik, PIN Code - 422 002, State -Maharashtra, Country - India.

## **VALUATION OPINION REPORT**

This is to certify that the under construction property bearing Residential Flat No. 06, 6th Floor, "Shriniwas Apartment", Near Kalika Park Garden, Jagtap Nagar, Plot No. 6, off Untwadi Road, Taluka - Nashik, District -Nashik, Nashik, PIN Code - 422 002, State - Maharashtra, Country - India belongs to Shri. Dhiraj Vijay Bagul & Sau. Harshal Dhiraj Bagul.