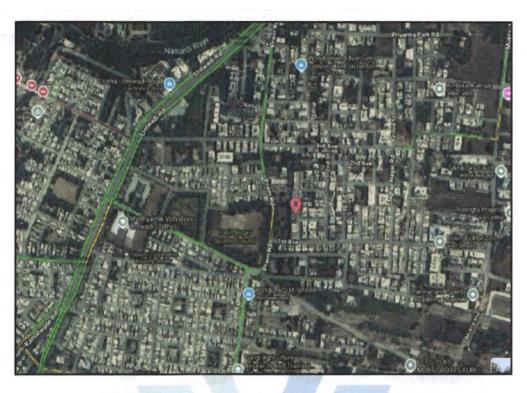

## Details of the property under consideration:

Name of Owner: Shri. Dhiraj Vijay Bagul & Sau. Harshal Dhiraj Bagul

Residential Flat No. 06, 6th Floor, "Shriniwas Apartment", Near Kalika Park Garden, Jagtap Nagar, Plot No. 6, off Untwadi Road, Taluka - Nashik, District - Nashik, Nashik, PIN Code - 422 002, State -Maharashtra, Country - India.

Latitude Longitude: 19°59'5.8"N 73°45'41.4"E