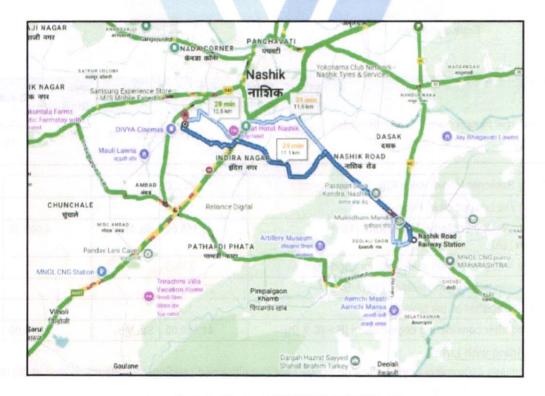

## Details of the property under consideration:

Name of Owner: Shri. Dhiraj Vijay Bagul & Sau. Harshal Dhiraj Bagul

Residential Flat No. 06, 6th Floor, "Shriniwas Apartment", Near Kalika Park Garden, Jagtap Nagar, Plot No. 6, off Untwadi Road, Taluka - Nashik, District - Nashik, Nashik, PIN Code - 422 002, State -Maharashtra, Country - India.

Latitude Longitude: 19°59'5.8"N 73°45'41.4"E