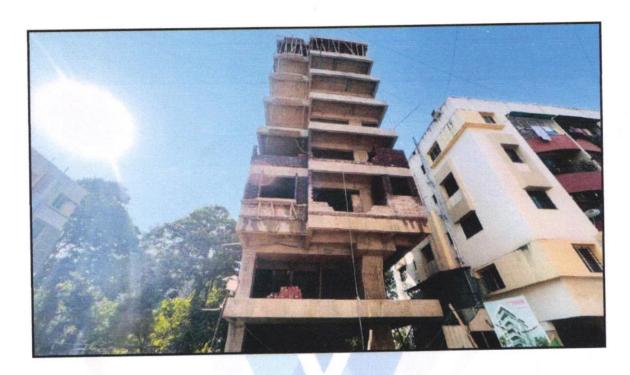

## **VALUATION OPINION REPORT**

This is to certify that the under construction property bearing Residential Flat No. 06, 6th Floor, "Shriniwas Apartment", Near Kalika Park Garden, Jagtap Nagar, Plot No. 6, off Untwadi Road, Taluka - Nashik, District -Nashik, Nashik, PIN Code - 422 002, State - Maharashtra, Country - India belongs to Shri. Dhiraj Vijay Bagul & Sau. Harshal Dhiraj Bagul.

Considering various parameters recorded, existing economic scenario, and the information that is available with reference to the development of neighbourhood and method selected for valuation, we are of the opinion that, the property premises can be assessed for this particular purpose at ₹ 52,98,400.00 (Rupees Fifty Two Lakh Ninety Eight Thousand Four Hundred Only) After completion of construction works. As per Site Inspection 56% Construction Work is Completed.