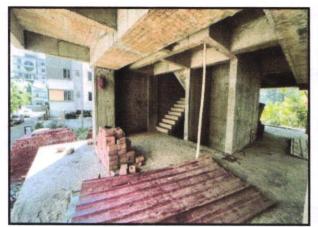

Considering various parameters recorded, existing economic scenario, and the information that is available with reference to the development of neighbourhood and method selected for valuation, we are of the opinion that, the property premises can be assessed for this particular purpose at ₹ 52,98,400.00 (Rupees Fifty Two Lakh Ninety Eight Thousand Four Hundred Only) After completion of construction works. As per Site Inspection 56% Construction Work is Completed.