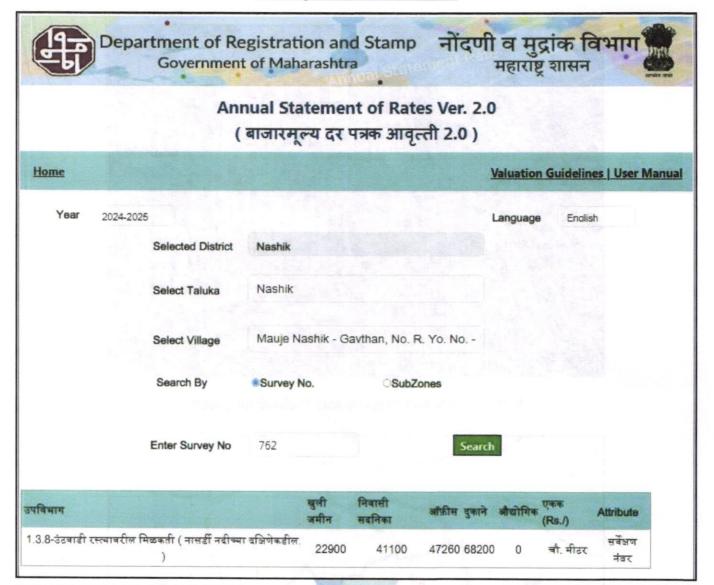

Considering various parameters recorded, existing economic scenario, and the information that is available with reference to the development of neighbourhood and method selected for valuation, we are of the opinion that, the property premises can be assessed for this particular purpose at ₹ 52,98,400.00 (Rupees Fifty Two Lakh Ninety Eight Thousand Four Hundred Only) After completion of construction works. As per Site Inspection 56% Construction Work is Completed.