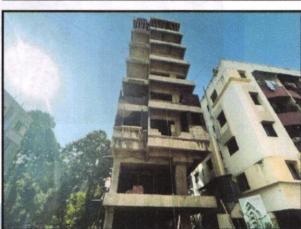

## **VALUATION OPINION REPORT**

This is to certify that the under construction property bearing Residential Flat No. 06, 6th Floor, "Shriniwas Apartment", Near Kalika Park Garden, Jagtap Nagar, Plot No. 6, off Untwadi Road, Taluka - Nashik, District -Nashik, Nashik, PIN Code - 422 002, State - Maharashtra, Country - India belongs to Shri. Dhiraj Vijay Bagul & Sau. Harshal Dhiraj Bagul.

Considering various parameters recorded, existing economic scenario, and the information that is available with reference to the development of neighbourhood and method selected for valuation, we are of the opinion that, the property premises can be assessed for this particular purpose at ₹ 52,98,400.00 (Rupees Fifty Two Lakh Ninety Eight Thousand Four Hundred Only) After completion of construction works. As per Site Inspection 56% Construction Work is Completed.