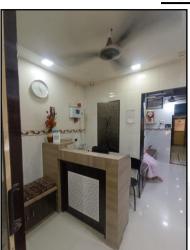

#### **Residential Flats:**

The Residential Flat under reference is situated on the 1<sup>st</sup> Floor. As per site inspection, Flat No. I-101 & 104 are internally amalgamated to form a hospital comprising of Reception Area + Dr. Cabins + Consulting Rooms + General Wards + Special Wards + AC Deluxe Room + I.C.U. + Operation Room + Toilets + Pantry + Passage. As per agreement for sale 101 is nomenclated as I-101. It is advisable to get a clarification from the society regarding the final numbering of flat, change of used and separate entrance for the hospital. Hospital is finished with Vitrified tiles flooring, Teak Wood door frame with flush doors, Powder Coated Aluminum Sliding windows, Concealed electrification & Plumbing, Cement Plastering with POP finished.