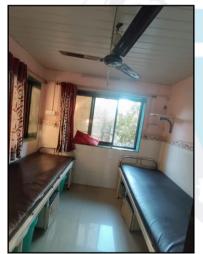

#### **Residential Flats:**

The Residential Flat under reference is situated on the 1<sup>st</sup> Floor. As per site inspection, Flat No. I-101 & 104 are internally amalgamated to form a hospital comprising of Reception Area + Dr. Cabins + Consulting Rooms + General Wards + Special Wards + AC Deluxe Room + I.C.U. + Operation Room + Toilets + Pantry + Passage. As per agreement for sale 101 is nomenclated as I-101. It is advisable to get a clarification from the society regarding the final numbering of flat, change of used and separate entrance for the hospital. Hospital is finished with Vitrified tiles flooring, Teak Wood door frame with flush doors, Powder Coated Aluminum Sliding windows, Concealed electrification & Plumbing, Cement Plastering with POP finished.