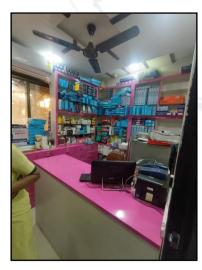

#### **Residential Flats:**

The Residential Flat under reference is situated on the 1<sup>st</sup> Floor. As per site inspection, Flat No. I-101 & 104 are internally amalgamated to form a hospital comprising of Reception Area + Dr. Cabins + Consulting Rooms + General Wards + Special Wards + AC Deluxe Room + I.C.U. + Operation Room + Toilets + Pantry + Passage. As per agreement for sale 101 is nomenclated as I-101. It is advisable to get a clarification from the society regarding the final numbering of flat, change of used and separate entrance for the hospital. Hospital is finished with Vitrified tiles flooring, Teak Wood door frame with flush doors, Powder Coated Aluminum Sliding windows, Concealed electrification & Plumbing, Cement Plastering with POP finished.