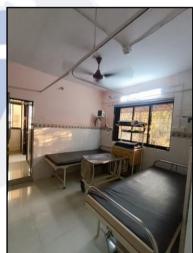

#### **Residential Flats:**

The Residential Flat under reference is situated on the 1<sup>st</sup> Floor. As per site inspection, Flat No. I-101 & 104 are internally amalgamated to form a hospital comprising of Reception Area + Dr. Cabins + Consulting Rooms + General Wards + Special Wards + AC Deluxe Room + I.C.U. + Operation Room + Toilets + Pantry + Passage. As per agreement for sale 101 is nomenclated as I-101. It is advisable to get a clarification from the society regarding the final numbering of flat, change of used and separate entrance for the hospital. Hospital is finished with Vitrified tiles flooring, Teak Wood door frame with flush doors, Powder Coated Aluminum Sliding windows, Concealed electrification & Plumbing, Cement Plastering with POP finished.