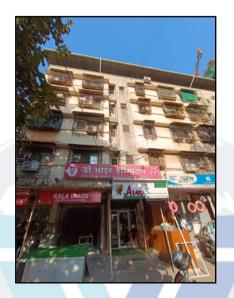

#### VALUATION OPINION REPORT

The property bearing Residential Flat No. 104, 1<sup>st</sup> Floor, Gurukrupa Apartment No. 2, **"New Gurukrupa Co-Op. Hsg. Soc. Ltd."**, Birla Collage Road, Village - Chikanghar, Kalyan (West), Taluka – Kalyan, District – Thane, PIN – 421 301, Maharashtra, India belongs to **Mrs. Jagruti Santosh Bhoir & Dr. Santosh Gajanan Bhoir.** 

#### LOCATION:

The said building is located at Survey No. 15, Hissa No. 3 of Village – Chikanghar, Kalyan (West), Taluka – Kalyan, District – Thane. The property falls in Residential Zone. It is at a travelling distance 3.3 Km. from Kalyan railway station.

#### BUILDING:

The building under reference is having Ground + 4 Upper Floors. It is a R.C.C. Framed Structure with 9" thick external walls and 6" thick internal brick walls. The walls are having sand faced plaster from outside. The staircase is of R.C.C. with R.C.C. trades and risers with chequered tile floor finish. The building external condition is normal. The building is used for residential purpose. 1<sup>st</sup> floor is having 4 Residential Flats. Building having no lift.