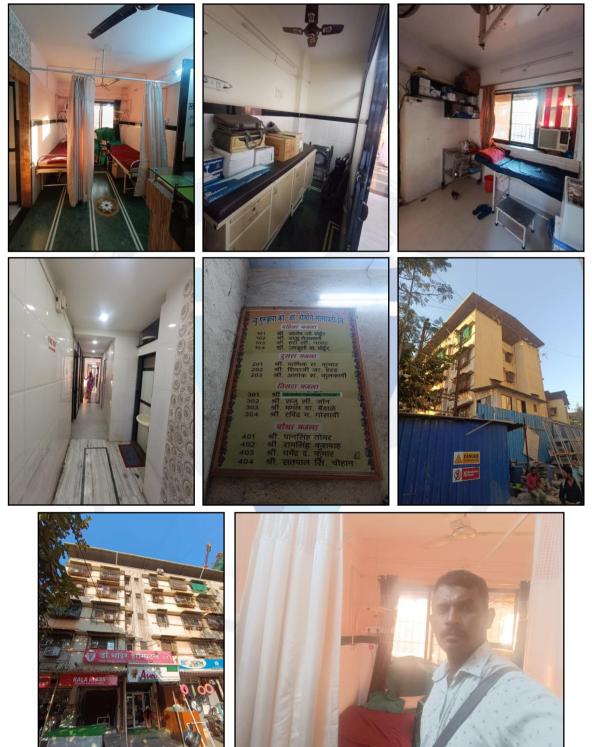

#### BUILDING:

The building under reference is having Ground + 4 Upper Floors. It is a R.C.C. Framed Structure with 9" thick external walls and 6" thick internal brick walls. The walls are having sand faced plaster from outside. The staircase is of R.C.C. with R.C.C. trades and risers with chequered tile floor finish. The building external condition is normal. The building is used for residential purpose. 1<sup>st</sup> floor is having 4 Residential Flats. Building having no lift.

#### **Residential Flats:**

The Residential Flat under reference is situated on the 1<sup>st</sup> Floor. As per site inspection, Flat No. I-101 & 104 are internally amalgamated to form a hospital comprising of Reception Area + Dr. Cabins + Consulting Rooms + General Wards + Special Wards + AC Deluxe Room + I.C.U. + Operation Room + Toilets + Pantry + Passage. As per agreement for sale 101 is nomenclated as I-101. It is advisable to get a clarification from the society regarding the final numbering of flat, change of used and separate entrance for the hospital. Hospital is finished with Vitrified tiles flooring, Teak Wood door frame with flush doors, Powder Coated Aluminum Sliding windows, Concealed electrification & Plumbing, Cement Plastering with POP finished.