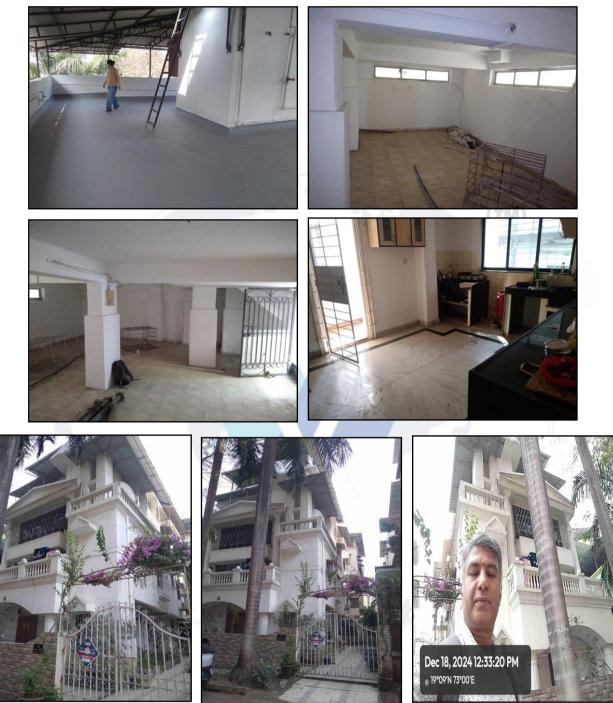

# Actual site photographs

# Actual site photographs

Since 1989

Latitude Longitude: 19°05'22.7"N 73°00'09.9"E Note: The Blue line shows the route to site from nearest railway station (Vashi – 3.3 Km)