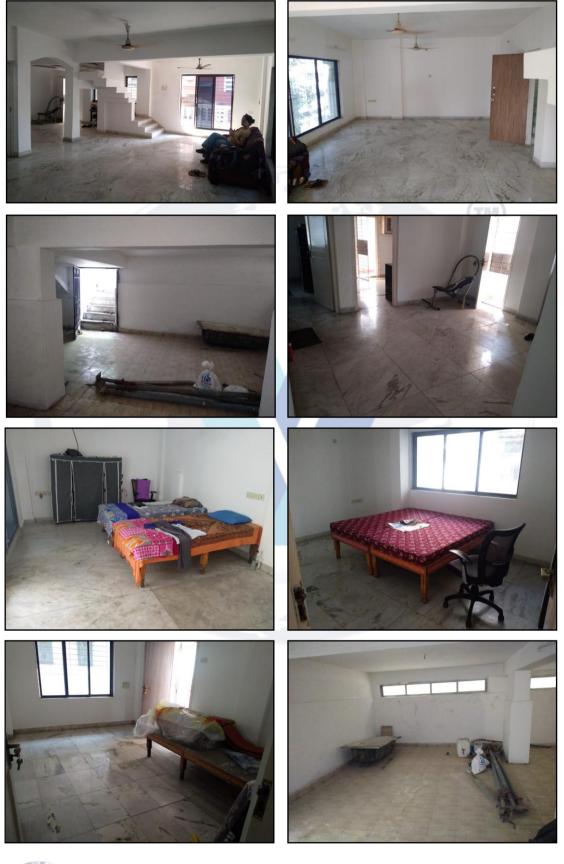

y used for Residential Flat, where there are typically many comparables available to analyze. As the property is a residential flat, we have adopted Sale Comparison Approach Method for the purpose of valuation. The Price for similar type of property in the nearby vicinity is in the range of ₹ 18,000.00 to ₹ 20,000.00 per Sq. Ft. on Built Up Area. Considering the rate with attached report, current market conditions, demand and supply position, Flat size, location, upswing in real estate prices, sustained demand for Residential Flat, all round development of commercial and residential application in the locality etc. We estimate ₹ 19,000.00 per Sq. Ft. on Built Up Area for valuation.



Since 1989

Vastukala Consultants (I)

An ISO 9001 : 2015 Certified Company



# Actual site photographs









# Actual site photographs





Since 1989





Latitude Longitude: 19°05'22.7"N 73°00'09.9"E Note: The Blue line shows the route to site from nearest railway station (Vashi – 3.3 Km)



# Ready Reckoner Rate

| Department of Registration and Stamp<br>Government of Maharashtra<br>Government of Maharashtra |                   |                     |         |          |        |            |               |             |
|------------------------------------------------------------------------------------------------|-------------------|---------------------|---------|----------|--------|------------|---------------|-------------|
| Annual Statement of Rates Ver. 2.0<br>( बाजारमूल्य दर पत्रक आवृत्ती 2.0 )                      |                   |                     |         |