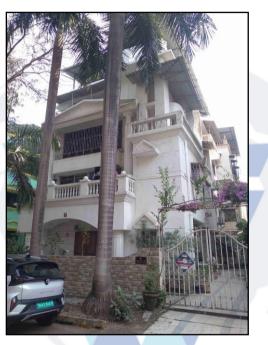

# Actual site photographs

# Actual site photographs

Since 1989

Latitude Longitude: 19°05'22.7"N 73°00'09.9"E Note: The Blue line shows the route to site from nearest railway station (Vashi – 3.3 Km)