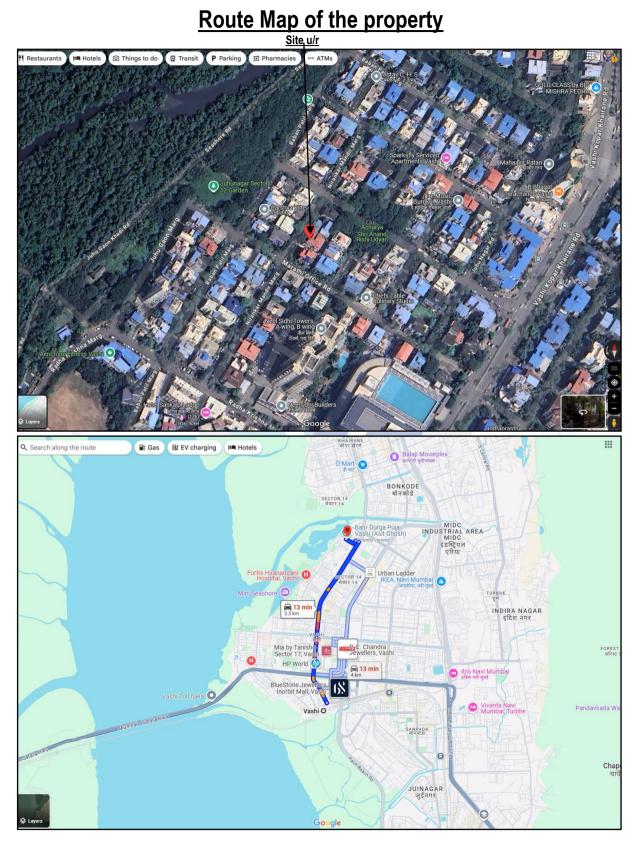

# Actual site photographs

Since 1989

Latitude Longitude: 19°05'22.7"N 73°00'09.9"E Note: The Blue line shows the route to site from nearest railway station (Vashi – 3.3 Km)