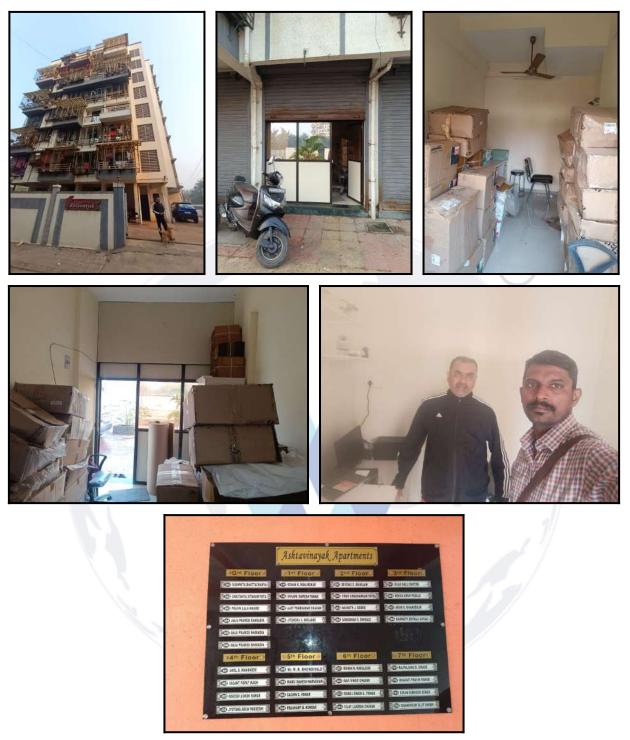

## Actual Site Photographs

Since 1989

An ISO 9001 : 2015 Certified Company

#### Building

The building under reference is having Part Ground + Part Stilt + 7 Upper Floors. It is a R.C.C. Framed Structure with 9" thick external walls and 6" Thk. Brick Masonery walls. The external condition of building is Good. The building is used for Commercial purpose. Ground Floor is having 6 Commercial Shop. The building is having 1 lift.

#### **Commercial Shop:**

The Commercial Shop under reference is situated on the Ground Floor . The composition of shop is Single unit + Otla Area. Height of Shop is 10.49 Ft. This Commercial Shop is Vitrified Tile Flooring, Wooden Frame Glass door with MS Rolling Shutter, N.A., Concealed Electrical Wiringetc.