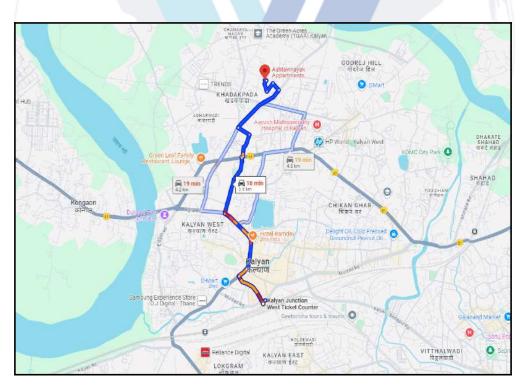

### Route Map of the property

Note: Red Place mark shows the exact location of the property

#### Longitude Latitude: 19°15'40.6"N 73°7'53.6"E

Note: The Blue line shows the route to site distance from nearest Railway Station (Kalyan - 3.9 Km).