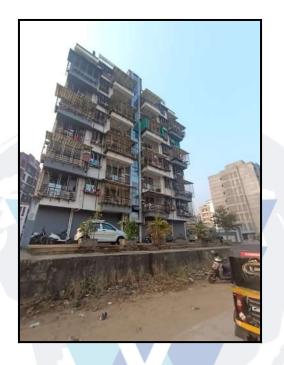

## Actual Site Photographs

Since 1989

An ISO 9001 : 2015 Certified Company

#### Building

The building under reference is having Part Ground + Part Stilt + 7 Upper Floors. It is a R.C.C. Framed Structure with 9" thick external walls and 6" Thk. Brick Masonery walls. The external condition of building is Good. The building is used for Commercial purpose. Ground Floor is having 6 Commercial Shop. The building is having 1 lift.