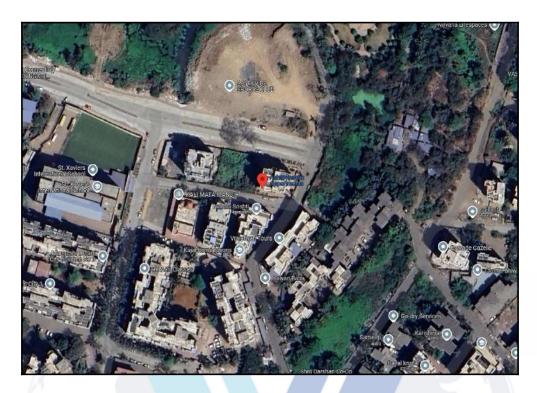

### Route Map of the property

Note: Red Place mark shows the exact location of the property

#### Longitude Latitude: 19°15'40.6"N 73°7'53.6"E

Note: The Blue line shows the route to site distance from nearest Railway Station (Kalyan - 3.9 Km).