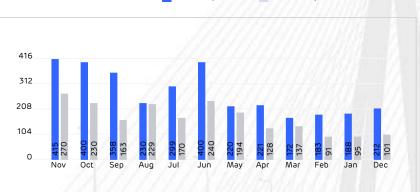

# Nearest Collection Centre (Cash/Cheque)

Bill Period: 31-Oct-2024 - 29-Nov-2024

Adani Electricity, Receiving Station, S.V.Road, Shimpoli, Borivali (West) Mumbai-400092

**CONSUMPTION TREND** 

Current year

Previous year

### METER DETAILS

| Meter<br>Number | Present<br>Reading | Previous<br>Reading | Multiplying<br>Factor | Consumption Units(kWh) |
|-----------------|--------------------|---------------------|-----------------------|------------------------|
| SM10047635      | 6284.00            | 5869.00             | 1                     | 415                    |
|                 |                    |                     |                       |                        |
|                 |                    |                     |                       |                        |
|                 |                    |                     |                       |                        |
| Total Consumpti | on                 |                     |                       | 415                    |