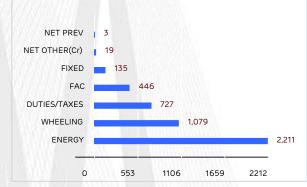

### MAJOR BILL COMPONENTS (Rounded off amt)

#### **HOW YOUR BILL WAS CALCULATED**

| Heads                                                 | Rate                | Amount( ₹)       |
|-------------------------------------------------------|---------------------|------------------|
| Electrical Energy (HSN Code 27160000)                 |                     |                  |
| 1. Fixed Charge                                       |                     | 135.00           |
| 2. Wheeling Charges                                   |                     | 1079.00          |
| 3. Green Power Tariff                                 |                     | 0.00             |
| 4. Energy Charge                                      |                     | 2211.50          |
| 5. Fuel Adjustment Charge (FAC)#                      | Refer Tariff Struct | ure below 446.00 |
| 6. Government electricity duty                        | 16.00%              | 619.44           |
| 7. Maharashtra Govt. tax on sale of electricity       | 26.04p/unit         | 108.0            |
| (A) Current month's bill amount (Sum of 1 to 7)       |                     | 4599.0           |
| a. Others/SD interest/VDS interest                    |                     | 0.00             |
| b. Delayed payment charge on previous month's bill    |                     | 0.00             |
| c. Digital Payment discount                           |                     | 9.33C            |
| d. Paperless E-Bill discount                          |                     | 10C              |
| e. Interest on arrears                                |                     | 0.00             |
| f. Adjustments                                        |                     | 0.00             |
| (B) Net other charges in current bill (Sum of a to f) |                     | 19.33C           |
| Current Month charges (A+B)                           |                     | 4579.68          |
| Previous month's bill amount                          |                     | 4420.4           |
| Payment received up to(05-Nov-2024)                   |                     | 4380.00          |
| Prompt/Advance payment discount                       |                     | 37.33            |
| (C) Net previous balance                              |                     | 3.08             |
| Total Bill Amount (A+B+C)<br>Amount deferred          |                     | 4582.76<br>0.00  |
| Round Sum Payable with this bill                      |                     | 4580.00          |