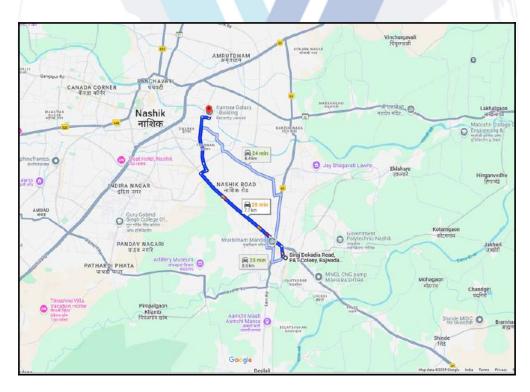

# Route Map of the property

Note: Red Place mark shows the exact location of the property

#### Longitude Latitude: 19°59'53.7"N 73°48'44.5"E

Note: The Blue line shows the route to site distance from nearest Railway Station (Nashik - 7.7 Km.).