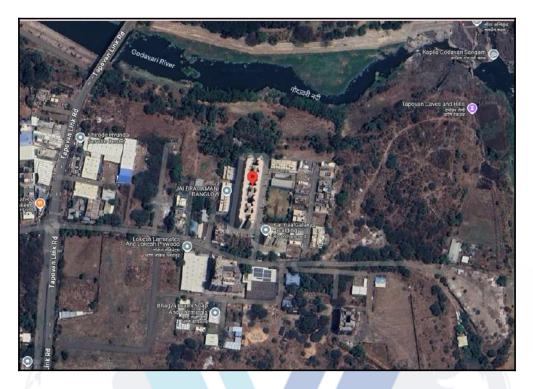

# Route Map of the property

Note: Red Place mark shows the exact location of the property

#### Longitude Latitude: 19°59'53.7"N 73°48'44.5"E

Note: The Blue line shows the route to site distance from nearest Railway Station (Nashik - 7.7 Km.).