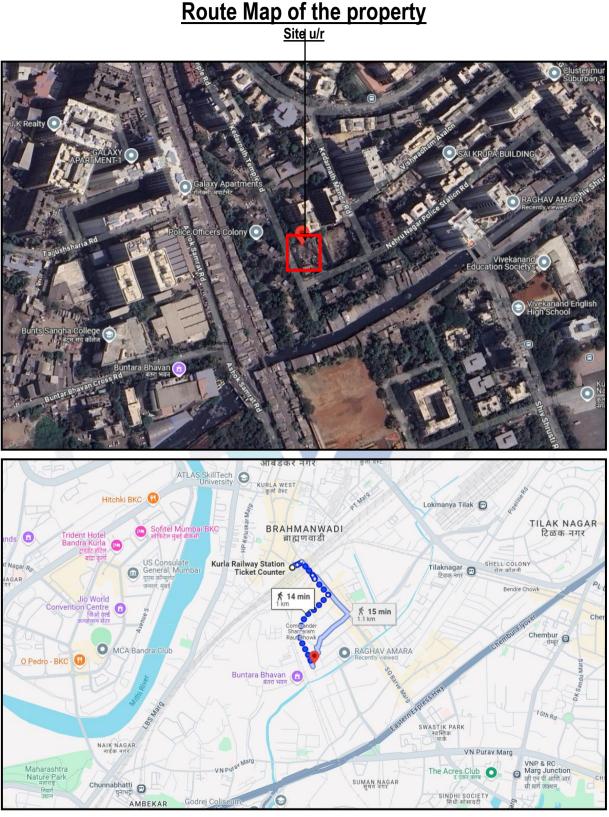

#### 1. Location Details:

The property is situated at **"Raghav Enclave"**, Proposed Redevelopment of Existing Building No. 153B Known as Shree Dwarkadhish Co. Op. Hsg. Soc. Ltd. on Plot Bearing CTS No. 12 (Pt) of Village Kurla – 3 situated at Nehru Nagar, Kurla (East), Mumbai, PIN – 400 024, Maharashtra, India. It is about 1.1 Km. travelling distance from Kurla Railway Station of Central Railway. Surface transport to the property is by buses, Auto, taxis & private vehicles. The property is in developed locality. All the amenities like shops, banks, hotels, markets, schools, hospitals, etc. are all available in the surrounding locality. The locality is Middle class & developed.