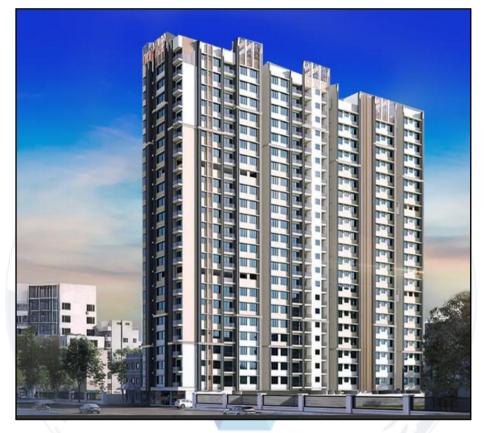

## Name of Project: "Raghav Enclave"

"Raghav Enclave", Proposed Redevelopment of Existing Building No. 153B Known as Shree Dwarkadhish Co. Op. Hsg. Soc. Ltd. on Plot Bearing CTS No. 12 (Pt) of Village Kurla – 3 situated at Nehru Nagar, Kurla (East), Mumbai, PIN – 400 024, Maharashtra, India.

Since 1989

An ISO 9001 : 2015 Certified Company

This CC is valid upto 15 January, 2025 Remarks : This C.C. issued upto Plinth level as per approved Zero FSI IOA plan dtd. 30.11.2023. Note:- That the Guidelines issued by Chief Engineer (D.P.) BMC dt. 15/09/2023 & Hon'ble Municipal commissioner (BMC) dt. 25/10/2023 shall be strictly followed on Site in respect of control of Air Pollution. 16. Copy of Approved Plan No. MH / EE / (BP) / GM / MHADA-22 / 1887 / 2023 / IOA / 1 dated 30.11.2024 issued by Building Permission Cell, Greater Mumbai / MHADA (Number of Copies - One - Sheet No. 1/1) **Approved Upto:** Number of Floors Project Lower Basement + Upper Basement + Ground / Stilt upper floors only. Raghav Enclave Copy of Concession plan dated 14.10.2024, issued by MHADA 17. Project Number of Floors Lower Basement + Upper Basement + Ground / Stilt + 1st to 19th Upper floors. Raghav Enclave "Raghav Enclave", Proposed Redevelopment Project Name • (with address & phone nos.) of existing Building No. 153B Known as Shree Dwarkadhish CHS Ltd. On plot bearing Survey No 229 & 267, CTS No. 12 (Pt), of Village Kurla 3 situated at Nehru Nagar, Kurla (E), Mumbai, PIN - 400 024, Maharashtra, India. 4. Name of the developer(s) and his / their address (es) with M/s. Raghav Raj Builders & Developers LLP. Phone no. (details of share of each owner in case of joint Address: ownership) Office at A-710, "Crystal Plaza", Opp. Infinity Mall, New Link Road, Andheri (West), Mumbai -400 053, State - Maharashtra, Country - India. Contact Person: Mr. Mohammad Raza Khan (Builder Person) Mobile No. - 7738336988 5. Brief description of the property (Including Leasehold / freehold etc.) About "Raghav Enclave " Project: Raghav Raj Builders and Developers LLP has launched Raghav Enclave in Kurla East, Mumbai. A residential project spread over 0.21 Acres; it offers ample number of facilities for residents. The project was launched in January 2024. It offers Under Construction units. The possession date of Raghav Enclave is Dec, 2027. The address of Raghav Enclave is Kurla. Own a home in Raghav Enclave today! This is a RERA registered project with RERA ID P51800054464 and fulfils all conditions placed by the state regulatory body. This project has been developed by Raghav Raj Builders and Developers LLP. Kurla East is well-connected to other parts of city by road, which passes through the heart of this suburb. Prominent shopping malls, movie theatres, school, and hospitals are present in proximity of this residential project. TYPE OF THE BUILDING: Number of Floors Project Proposed Lower Basement + Upper Basement + Ground / Stilt + 1<sup>st</sup> to 18<sup>th</sup> floors + 19<sup>th</sup> (part) Raghav upper floors as per information provided by builder. The building permission as on date Enclave is received till Lower Basement + Upper Basement + Ground / Stilt upper floors only.