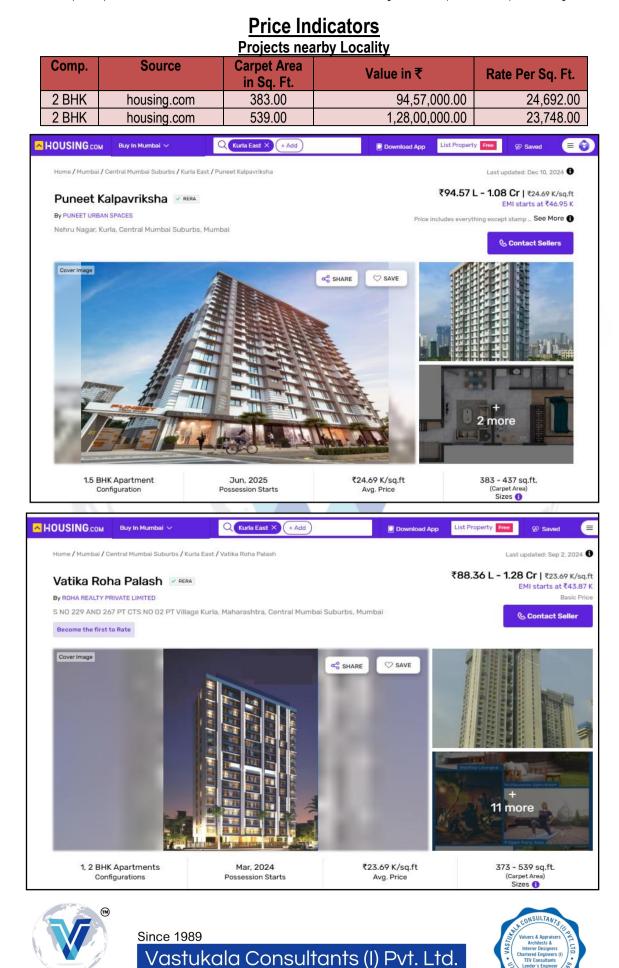

#### 1) Raghav Enclave (Proposed Inventory, Pending Approval):

| 1) <u>Rag</u> | <u>inav e</u> | nciave       | e (Propos | sea inv                                           | entory, P                      | enaing                                              | Approval):                                                 |                                                                                                                     |                             |                                                                |                                 |  |
|---------------|---------------|--------------|-----------|---------------------------------------------------|--------------------------------|-----------------------------------------------------|------------------------------------------------------------|---------------------------------------------------------------------------------------------------------------------|-----------------------------|----------------------------------------------------------------|---------------------------------|--|
| Sr.<br>No.    | Flat<br>No.   | Floor<br>No. | Comp.     | As per<br>Builder<br>Carpet<br>Area in<br>Sq. ft. | Built up<br>Area in<br>Sq. ft. | Rate per<br>Sq. ft.<br>on<br>Carpet<br>area<br>in ₹ | Realizable Value /<br>Fair Market Value<br>as on date in ₹ | Final Realizable<br>Value after<br>completion of flat<br>(Including Car<br>parking, GST &<br>Other Charges) in<br>₹ | Distress Sale<br>Value in ₹ | Expected<br>Rent per<br>month<br>(After<br>Completion)<br>in ₹ | Cost of<br>Construction<br>in ₹ |  |
| 1             | 201           | 2            | 3 BHK     | 893                                               | 982                            |                                                     | Land Owner's Share                                         |                                                                                                                     |                             |                                                                |                                 |  |
| 2             | 202           | 2            | 3 BHK     | 1232                                              | 1355                           | 25000                                               | 3,08,00,000                                                | 3,48,04,000                                                                                                         | 2,46,40,000                 | 87,000                                                         | 40,65,600                       |  |
| 3             | 203           | 2            | 3 BHK     | 1149                                              | 1264                           | 25000                                               | 2,87,25,000                                                | 3,24,59,250                                                                                                         | 2,29,80,000                 | 81,000                                                         | 37,91,700                       |  |
| 4             | 204           | 2            | 3 BHK     | 865                                               | 952                            |                                                     |                                                            |                                                                                                                     |                             |                                                                |                                 |  |
| 5             | 301           | 3            | 3 BHK     | 893                                               | 982                            |                                                     | Land Owner's Share                                         |                                                                                                                     |                             |                                                                |                                 |  |
| 6             | 302           | 3            | 3 BHK     | 1232                                              | 1355                           | 25000                                               | 3,08,00,000                                                | 3,08,00,000 3,48,04,000                                                                                             |                             | 87,000                                                         | 40,65,600                       |  |
| 7             | 303           | 3            | 3 BHK     | 1149                                              | 1264                           | 25000                                               | 2,87,25,000                                                | 3,24,59,250                                                                                                         | 2,29,80,000                 | 81,000                                                         | 37,91,700                       |  |
| 8             | 304           | 3            | 3 BHK     | 865                                               | 952                            |                                                     |                                                            |                                                                                                                     |                             |                                                                |                                 |  |
| 9             | 401           | 4            | 3 BHK     | 893                                               | 982                            |                                                     |                                                            | and Owner's Sh                                                                                                      | are                         |                                                                | 29,46,900                       |  |
| 10            | 402           | 4            | 3 BHK     | 1232                                              | 1355                           | 25000                                               | 3,08,00,000                                                | 3,48,04,000                                                                                                         | 2,46,40,000                 | 87,000                                                         | 40,65,600                       |  |
| 11            | 403           | 4            | 3 BHK     | 1149                                              | 1264                           | 25000                                               | 2,87,25,000                                                | 3,24,59,250                                                                                                         | 2,29,80,000                 | 81,000                                                         | 37,91,700                       |  |
| 12            | 404           | 4            | 3 BHK     | 865                                               | 952                            |                                                     |                                                            | and Ourser's Ch                                                                                                     |                             |                                                                | 28,54,500                       |  |
| 13            | 501           | 5            | 3 BHK     | 893                                               | 982                            |                                                     | L                                                          | and Owner's Sh                                                                                                      | are                         |                                                                | 29,46,900                       |  |
| 14            | 502           | 5            | 3 BHK     | 1232                                              | 1355                           | 25090                                               | 3,09,10,880                                                | 3,49,29,294                                                                                                         | 2,47,28,704                 | 87,500                                                         | 40,65,600                       |  |
| 15            | 503           | 5            | 3 BHK     | 1149                                              | 1264                           | 25090                                               | 2,88,28,410                                                | 3,25,76,103                                                                                                         | 2,30,62,728                 | 81,500                                                         | 37,91,700                       |  |
| 16            | 504           | 5            | 3 BHK     | 865                                               | 952                            |                                                     |                                                            |                                                                                                                     |                             |                                                                | 28,54,500                       |  |
| 17            | 601           | 6            | 3 BHK     | 893                                               | 982                            |                                                     | L                                                          | and Owner's Sh                                                                                                      | ale                         |                                                                | 29,46,900                       |  |
| 18            | 602           | 6            | 3 BHK     | 1232                                              | 1355                           | 25180                                               | 3,10,21,760                                                | 3,50,54,589                                                                                                         | 2,48,17,408                 | 87,500                                                         | 40,65,600                       |  |
| 19            | 603           | 3            | 3 BHK     | 1149                                              | 1264                           | 25180                                               | 2,89,31,820                                                | 3,26,92,957                                                                                                         | 2,31,45,456                 | 81,500                                                         | 37,91,700                       |  |
| 20            | 604           | 6            | 3 BHK     | 865                                               | 952                            |                                                     | l                                                          | and Owner's Sh                                                                                                      | are                         |                                                                | 28,54,500                       |  |