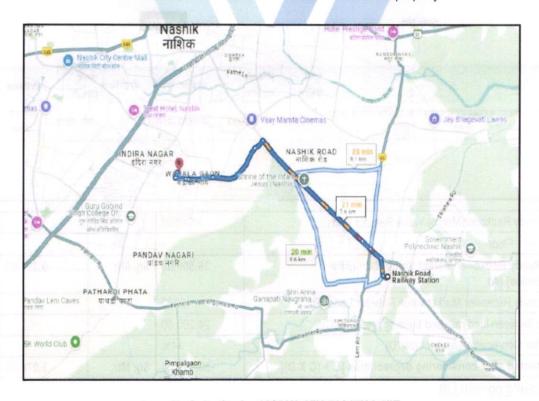

Since 1989

| 5  | Brief description of the property (Including Leasehold / freehold etc.)                                                                                   | : | The property is a Residential Flat located on 1 <sup>st</sup> Flo <b>BHK)</b> The property is at 7.6 KM distance from Nashik Railway Station.                                                                                                         |                                    |  |
|----|-----------------------------------------------------------------------------------------------------------------------------------------------------------|---|-------------------------------------------------------------------------------------------------------------------------------------------------------------------------------------------------------------------------------------------------------|------------------------------------|--|
| 6  | Location of property                                                                                                                                      |   |                                                                                                                                                                                                                                                       |                                    |  |
| a) | Plot No. / Survey No.                                                                                                                                     | : |                                                                                                                                                                                                                                                       | 377 = 3                            |  |
| b) | Door No.                                                                                                                                                  | : | Residential Flat No. 102                                                                                                                                                                                                                              |                                    |  |
| c) | C.T.S. No. / Village                                                                                                                                      | : | Village - Wadala                                                                                                                                                                                                                                      | Sec. 3                             |  |
| d) | Ward / Taluka                                                                                                                                             | : | Taluka - Nashik                                                                                                                                                                                                                                       | 1.67                               |  |
| e) | Mandal / District                                                                                                                                         | : | District - Nashik                                                                                                                                                                                                                                     |                                    |  |
| f) | Date of issue and validity of layout of approved map / plan                                                                                               | : | Copy of Approved Building Pla<br>No.NMC/II/LND/BP/A2/218/09                                                                                                                                                                                           | Dated 24.09.2009 issued by         |  |
| g) | Approved map / plan issuing authority                                                                                                                     | : | Executive Engineer Town Plar Corporation.                                                                                                                                                                                                             | nning, Nashik Municipal            |  |
| h) | Whether genuineness or authenticity of approved map/ plan is verified                                                                                     | : | Yes                                                                                                                                                                                                                                                   |                                    |  |
| i) | Any other comments by our empanelled valuers on authentic of approved plan                                                                                | : | No                                                                                                                                                                                                                                                    |                                    |  |
| 7  | Postal address of the property                                                                                                                            |   | Residential Flat No. 102, 1 <sup>st</sup> Floor, Building No A, Wing - "Vista Co.Op. Housing Society LTD.", Bhagirath Sank Param Pujya Ravishankar Marg, Village - Wadala, Taluk Nashik, District - Nashik, Nashik, 422009, State Maharashtra, India. |                                    |  |
| 8  | City / Town                                                                                                                                               | 1 | City - Nashik                                                                                                                                                                                                                                         |                                    |  |
|    | Residential area                                                                                                                                          |   | Yes                                                                                                                                                                                                                                                   | naryalist states                   |  |
|    | Commercial area                                                                                                                                           | : | No                                                                                                                                                                                                                                                    |                                    |  |
|    | Industrial area                                                                                                                                           | : | No                                                                                                                                                                                                                                                    | n with the residence of the second |  |
| 9  | Classification of the area                                                                                                                                |   |                                                                                                                                                                                                                                                       | editor na bellem                   |  |
|    | i) High / Middle / Poor                                                                                                                                   |   | Middle Class                                                                                                                                                                                                                                          | Mojilla memerex                    |  |
|    | ii) Urban / Semi Urban / Rura                                                                                                                             |   | Urban                                                                                                                                                                                                                                                 | newleting or a policy              |  |
| 10 | Coming under Corporation limit / Village<br>Panchayat / Municipality                                                                                      | : | Village - Wadala<br>Nashik Municipal Corporation                                                                                                                                                                                                      |                                    |  |
| 11 | Whether covered under any State / Central Govt. enactments (e.g., Urban Land Ceiling Act) or notified under agency area/ scheduled area / cantonment area | : | No                                                                                                                                                                                                                                                    |                                    |  |
| 12 | Boundaries of the property                                                                                                                                | : | As per site                                                                                                                                                                                                                                           | As per Document                    |  |
|    | North                                                                                                                                                     | : | Adj. S. No. 82 (Part)                                                                                                                                                                                                                                 | Adj. S. No. 82 (Part)              |  |
|    | South                                                                                                                                                     | : | 18 M. Vide DP Road                                                                                                                                                                                                                                    | 18 M. Vide DP Road                 |  |