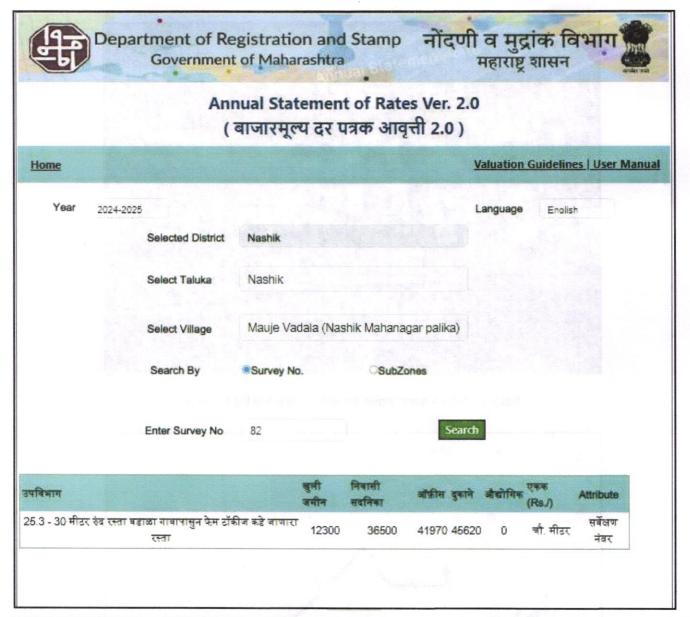

|



# **Actual Site Photographs**













# **Actual Site Photographs**























# Route Map of the property



Note: Red Place mark shows the exact location of the property



Longitude Latitude: 19°58'9.3"N 73°47'23.6"E

Note: The Blue line shows the route to site distance from nearest Railway Station (Nashik Road - 7.6 KM).



Since 1989





## Ready Reckoner Rate



| Stamp Duty Ready Reckoner Market Value Rate for Flat                      | 36500     |          |          |         |
|---------------------------------------------------------------------------|-----------|----------|----------|---------|
| Flat Located on 1st Floor                                                 | -         |          |          |         |
| Stamp Duty Ready Reckoner Market Value Rate (After Increase/Decrease) (A) | 36,500.00 | Sq. Mtr. | 3,391.00 | Sq. Ft. |
| Stamp Duty Ready Reckoner Market value Rate for Land (B)                  | 12300     |          |          |         |
| The difference between land rate and building rate(A-B=C)                 | 24,200.00 |          |          |         |
| Percentage after Depreciation as per table(D)