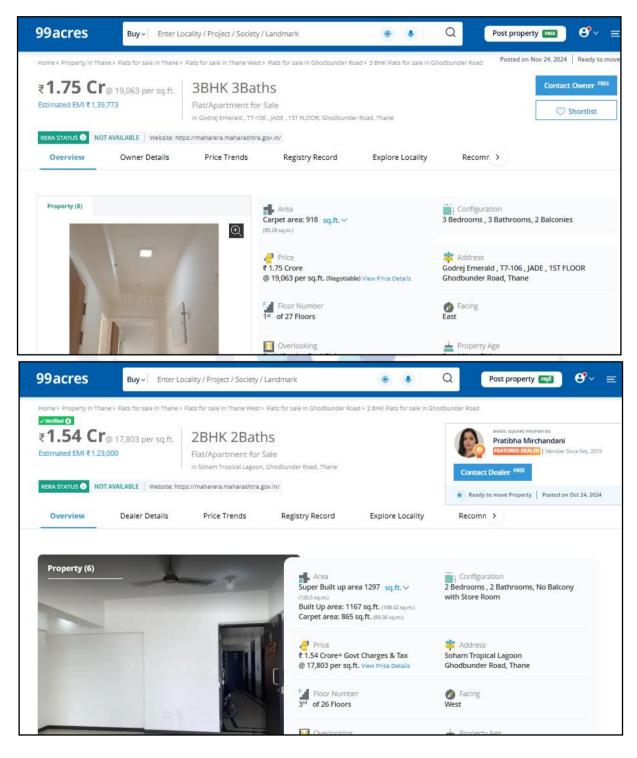

#### 1. Location Details:

The property is situated at "Parkwoods D6", Survey No. 163/5 to 8B/1,2, 163/9A/1,2, 165/1A,2A, 166/6A,7A,8A, 166/9(part)/A & B, 166/10A/1,2 & others at Village - Kavesar, Ghodbunder Road, Near D'mart, Thane (West), Taluka & District Thane - 400 615, State - Maharashtra, Country - India. It is about 8.8 Km. travel distance from Thane Railway Station of Central Railway line. Surface transport to the property is by buses, Auto, taxis & private vehicles. The property is in developed locality. All the amenities like shops, banks, hotels, markets, schools, hospitals, etc. are all available in the surrounding locality. The locality is middle class & developed.