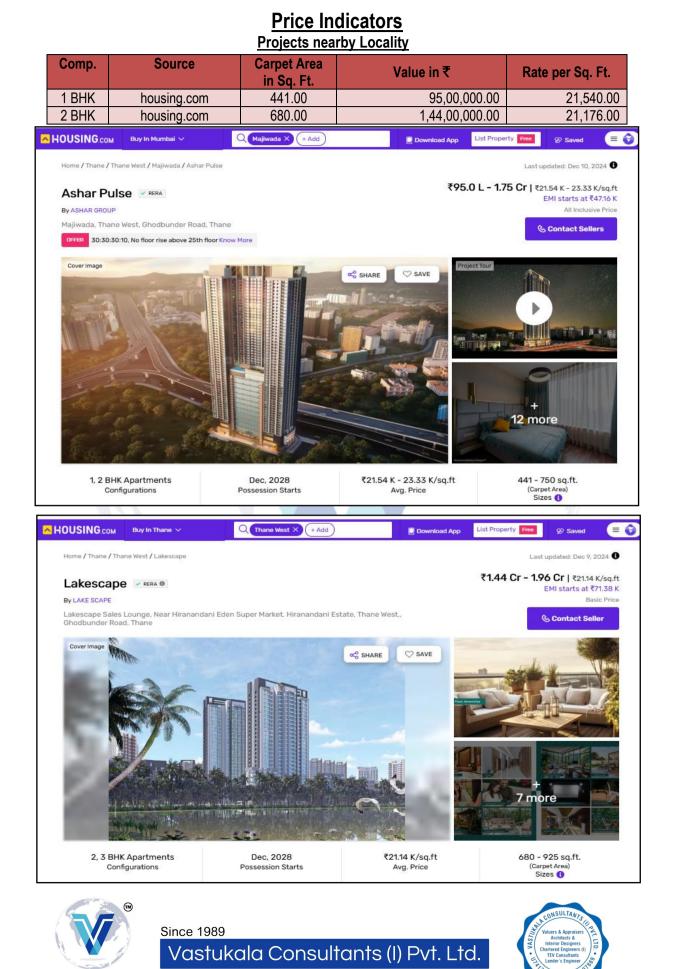

#### 1. Location Details:

The property is situated at "Parkwoods D6", Survey No. 163/5 to 8B/1,2, 163/9A/1,2, 165/1A,2A, 166/6A,7A,8A, 166/9(part)/A & B, 166/10A/1,2 & others at Village - Kavesar, Ghodbunder Road, Near D'mart, Thane (West), Taluka & District Thane - 400 615, State - Maharashtra, Country - India. It is about 8.8 Km. travel distance from Thane Railway Station of Central Railway line. Surface transport to the property is by buses, Auto, taxis & private vehicles. The property is in developed locality. All the amenities like shops, banks, hotels, markets, schools, hospitals, etc. are all available in the surrounding locality. The locality is middle class & developed.