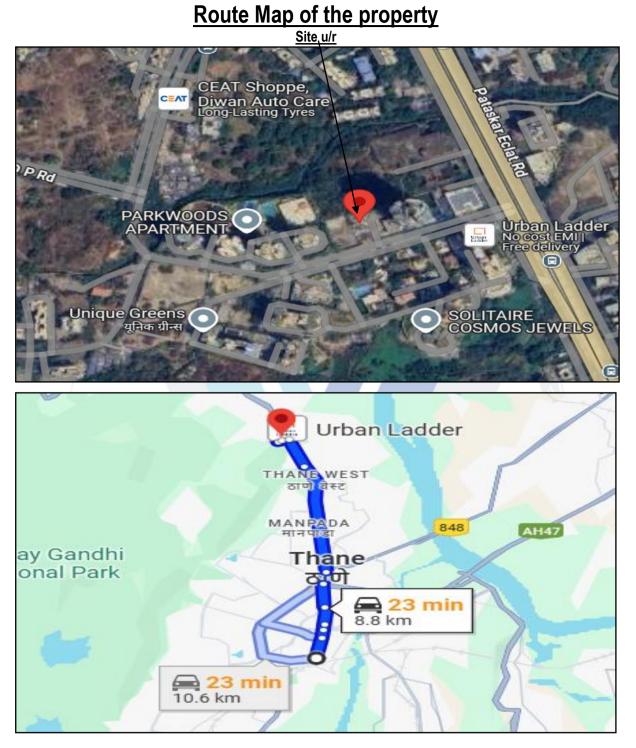

#### 1. Location Details:

The property is situated at "Parkwoods D6", Survey No. 163/5 to 8B/1,2, 163/9A/1,2, 165/1A,2A, 166/6A,7A,8A, 166/9(part)/A & B, 166/10A/1,2 & others at Village - Kavesar, Ghodbunder Road, Near D'mart, Thane (West), Taluka & District Thane - 400 615, State - Maharashtra, Country - India. It is about 8.8 Km. travel distance from Thane Railway Station of Central Railway line. Surface transport to the property is by buses, Auto, taxis & private vehicles. The property is in developed locality. All the amenities like shops, banks, hotels, markets, schools, hospitals, etc. are all available in the surrounding locality. The locality is middle class & developed.