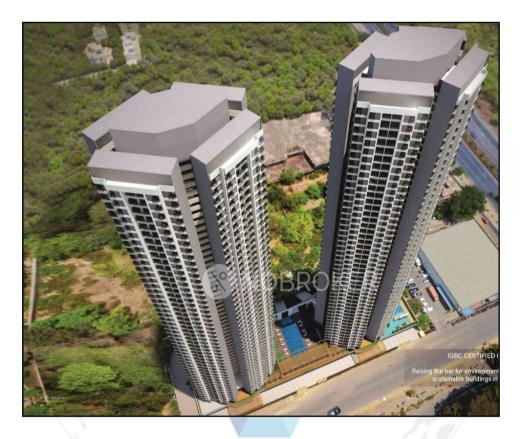

# **MASTER VALUATION REPORT**

Details of the property under consideration:

Name of Project: "Parkwoods D6"

"Parkwoods D6", Survey No. 163/5 to 8B/1,2, 163/9A/1,2, 165/1A,2A, 166/6A,7A,8A, 166/9(part)/A & B, 166/10A/1,2 & others at Village - Kavesar, Ghodbunder Road, Near D'mart, Thane (West), Taluka & District Thane - 400 615, State - Maharashtra, Country - India

## **MASTER VALUATION REPORT** OF "Parkwoods D6"

#### "Parkwoods D6", Survey No. 163/5 to 8B/1,2, 163/9A/1,2, 165/1A,2A, 166/6A,7A,8A, 166/9(part)/A & B, 166/10A/1,2 & others at Village - Kavesar, Ghodbunder Road, Near D'mart, Thane (West), Taluka & District Thane - 400 615, State - Maharashtra, Country - India