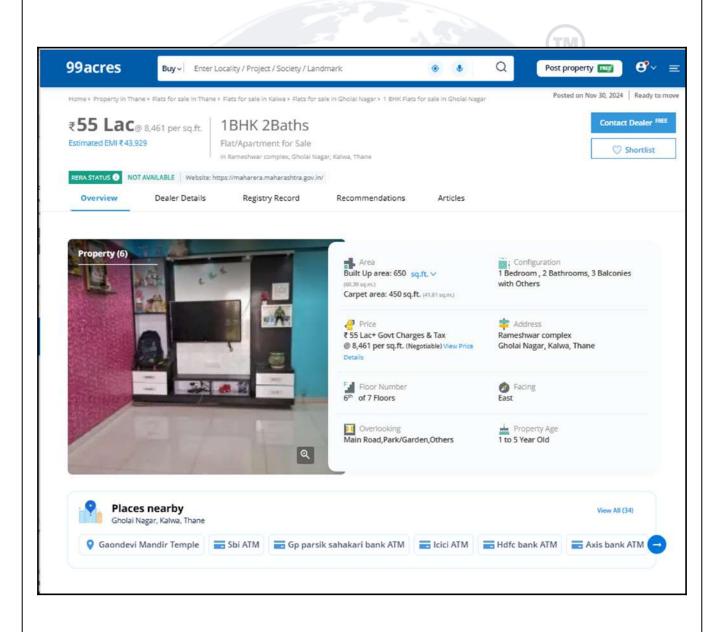

## **Price Indicators**

| Property         | Flat                     |            |          |
|------------------|--------------------------|------------|----------|
| Source           | https://www.99acres.com/ |            |          |
| Floor            | -                        |            |          |
|                  | Carpet                   | Built Up   | Saleable |
| Area             | 450.00                   | 495.00     | -        |
| Percentage       | -                        | 10%        | -        |
| Rate Per Sq. Ft. | ₹12,222.00               | ₹11,111.00 | -        |