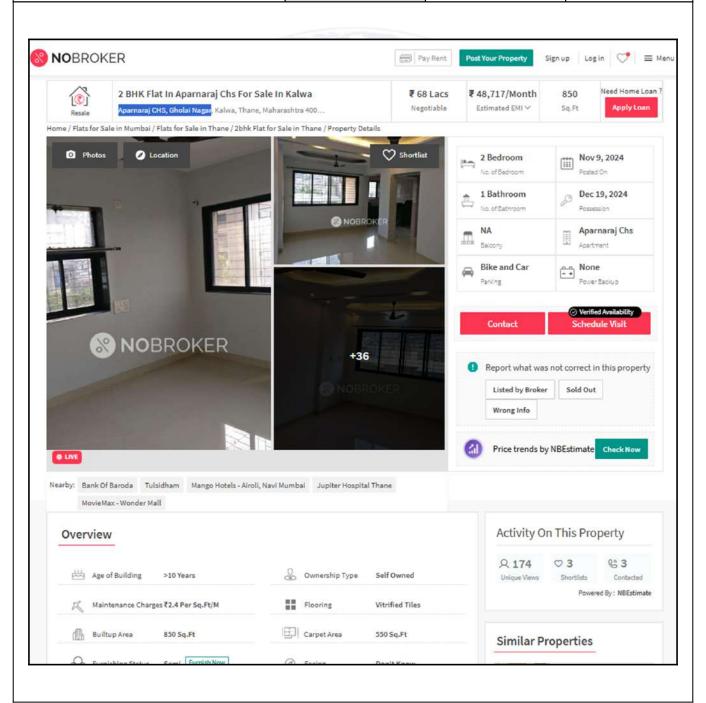

## **Price Indicators**

| Property         | Flat         |            |          |
|------------------|--------------|------------|----------|
| Source           | Nobroker.com |            |          |
| Floor            | -            |            |          |
|                  | Carpet       | Built Up   | Saleable |
| Area             | 550.00       | 605.00     | -        |
| Percentage       | -            | 10%        | -        |
| Rate Per Sq. Ft. | ₹12,364.00   | ₹11,240.00 | -        |