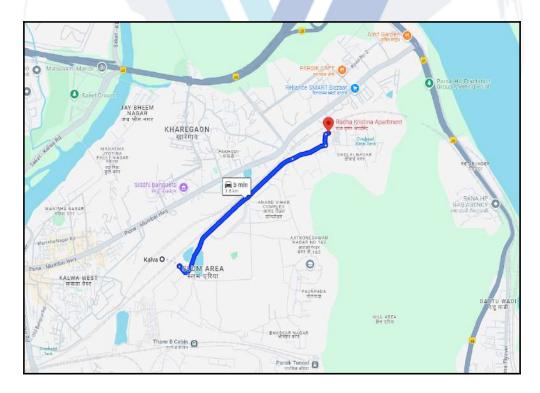

# **Route Map of the property**

Note: Red Place mark shows the exact location of the property

Longitude Latitude: 19°12'17.9"N 73°0'34.4"E

Note: The Blue line shows the route to site distance from nearest Railway Station (Kalwa - 1.6 Km).