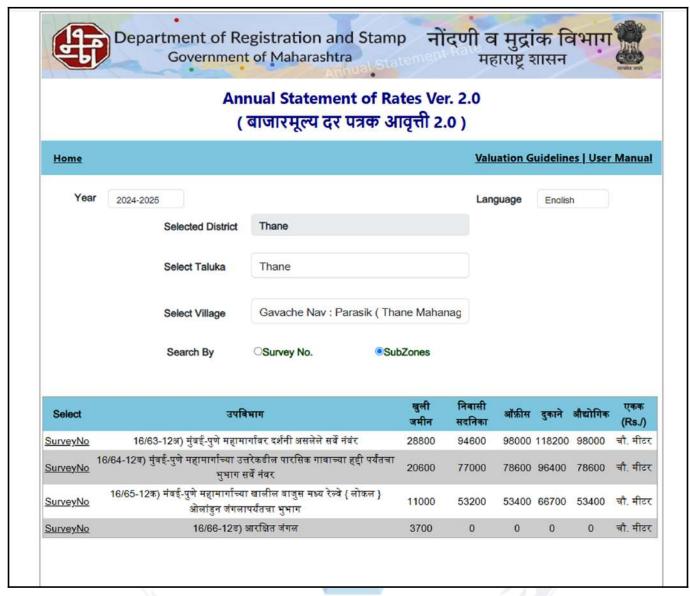

### **Ready Reckoner Rate**

| Stamp Duty Ready Reckoner Market Value Rate for Flat                      | 53200     |          |          |         |
|---------------------------------------------------------------------------|-----------|----------|----------|---------|
| Flat Located on 1st Floor                                                 | -         |          |          |         |
| Stamp Duty Ready Reckoner Market Value Rate (After Increase/Decrease) (A) | 53,200.00 | Sq. Mtr. | 4,942.00 | Sq. Ft. |
| Stamp Duty Ready Reckoner Market value Rate for Land (B)                  | 11000     |          |          |         |
| The difference between land rate and building rate(A-B=C)                 | 42,200.00 |          |          |         |
| Percentage after Depreciation as per table(D)                             | 100%      |          |          |         |
| Rate to be adopted after considering depreciation [B + (C X D)]           | 53,200.00 | Sq. Mtr. | 4,942.00 | Sq. Ft. |