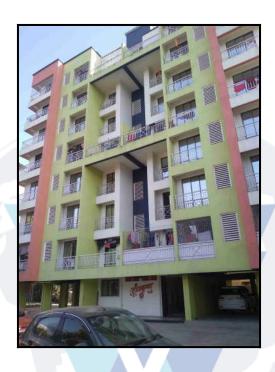

# **Actual Site Photographs**

#### **Building**

The building under reference is having Stilt + 7 Upper Floors. It is a R.C.C. Framed Structure with 9" thick external walls and 6" Thk. Brick Masonery walls. The external condition of building is Good. The building is used for Residential purpose. 1st Floor is having 5 Residential Flat. The building is having 1 lift.