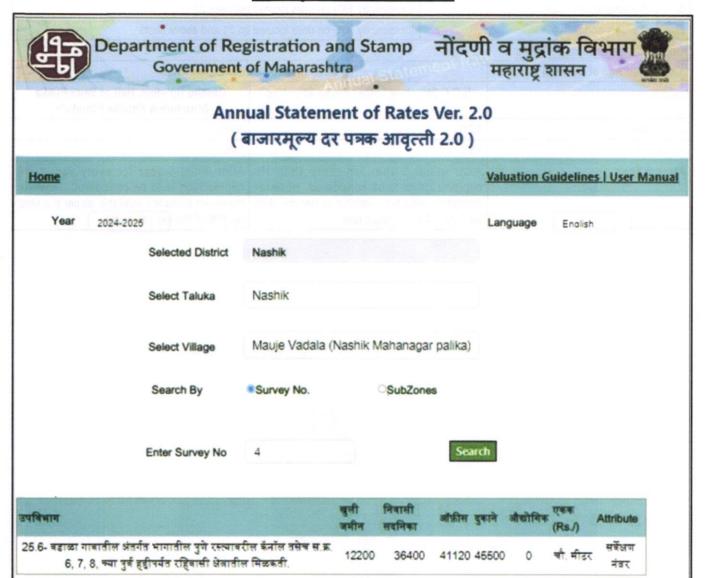

| ₹ 8000/-      |
| Any likely income it may generate                                                                                                                                                                                         | Rental Income |





# **Actual Site Photographs**













# **Actual Site Photographs**





# Route Map of the property



Note: Red Place mark shows the exact location of the property



Longitude Latitude: 19°58'27.3"N 73°47'51.8"E

Note: The Blue line shows the route to site distance from nearest Railway Station (Nashik Road - 7.1).



CONSULTARY S
Veiner Lagrence | Legence | Legen

# **Ready Reckoner Rate**



| Rate to be adopted after considering depreciation [B + (C X D)]           | 33,254.00 | Sq. Mtr. | 3,089.00 | Sq. Ft. |
|---------------------------------------------------------------------------|-----------|----------|----------|---------|
| Percentage after Depreciation as per table(D)                             | 13%       |          |          |         |
| The difference between land rate and building rate(A-B=C)                 | 24,200.00 |          |          |         |
| Stamp Duty Ready Reckoner Market value Rate for Land (B)                  | 12200     |          |          |         |
| Stamp Duty Ready Reckoner Market Value Rate (After Increase/Decrease) (A) | 36,400.00 | Sq. Mtr. | 3,382.00 | Sq. Ft. |
| Flat Located on 3 <sup>rd</sup> Floor