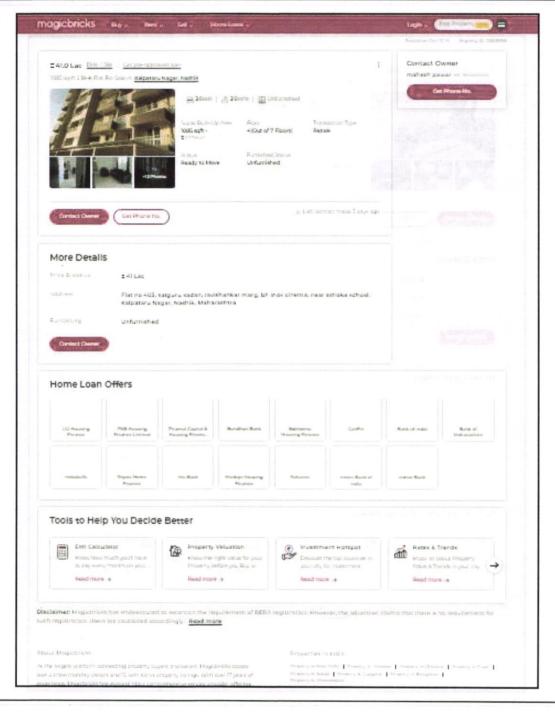

le as per this shall be 70% of Market Value rate | After initial 5 year for every year 1.5% depreciation is to be considered. However maximum deduction available as per this shall be 85% of Market Value rate |  |





Since 1989



An ISO 9001: 2015 Certified Company



# **Price Indicators**

| Property         | Flat         | Flat      |           |  |
|------------------|--------------|-----------|-----------|--|
| Source           | magic bricks |           |           |  |
| Floor            | -            | •         |           |  |
| u Saleable       | Carpet       | Built Up  | Saleable  |  |
| Area             | 753.47       | 904.17    | 1,085.00  |  |
| Percentage       | 408          | 20%       | 20%       |  |
| Rate Per Sq. Ft. | ₹5,441.00    | ₹4,535.00 | ₹3,779.00 |  |







An ISO 9001: 2015 Certified Company

# **Price Indicators**

| Flat         |                              |                                                      |
|--------------|------------------------------|------------------------------------------------------|
| magic bricks |                              |                                                      |
| -            |                              |                                                      |
| Carpet       | Built Up                     | Saleable                                             |
| 739.58       | 887.50                       | 1,065.00                                             |
|              | 20%                          | 20%                                                  |
| ₹6,761.00