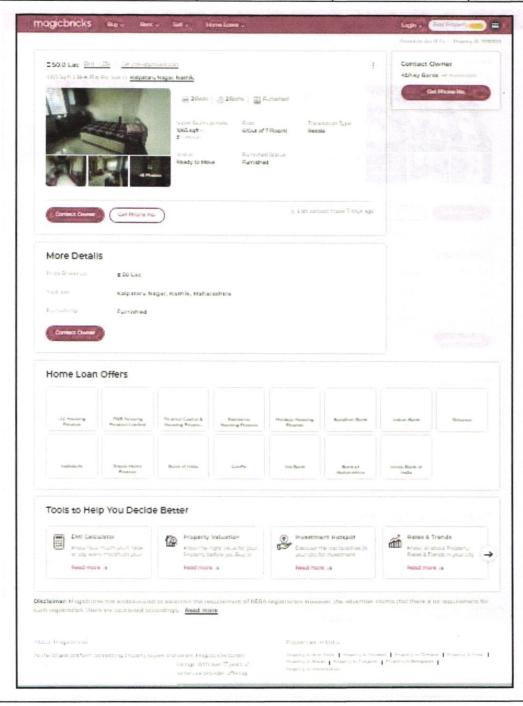

---------------------|------------------------------------------------------|
| magic bricks |                              |                                                      |
| -            |                              |                                                      |
| Carpet       | Built Up                     | Saleable                                             |
| 739.58       | 887.50                       | 1,065.00                                             |
|              | 20%                          | 20%                                                  |
| ₹6,761.00    | ₹5,634.00                    | ₹4,695.00                                            |
|              | magic bricks - Carpet 739.58 | magic bricks -  Carpet Built Up  739.58 887.50 - 20% |







is

As a result of my appraisal and analysis, it is my considered opinion that the value of the above property in the prevailing condition with aforesaid specifications is ₹40,36,900.00 (Rupees Forty Lakh Thirty Six Thousand Nine Hundred Only). The Realizable Value of the above property is ₹36,33,210.00 (Rupees Thirty Six Lakh Thirty Three Thousand Two Hundred Ten Only). The Distress Value is ₹32,29,520.00 (Rupees Thirty Two Lakh Twenty Nine Thousand Five Hundred Twenty Only).

Place: Nashik Date: 16.12.2024

For VASTUKALA CONSULTANTS (I) PVT. LTD.

Manoj Chalikwar

Digitally signed by Manol Challkwar DN: cn=Manoj Chalikwar, o=Vastukal Consultants (I) Pvt. Ltd., ou=Mumbai, email=manoj@vastukala.org, c=IN Date: 2024.12.16 16:56:51 +05'30'

Director

Auth. Sign

Manoj Chalikwar

Govt.