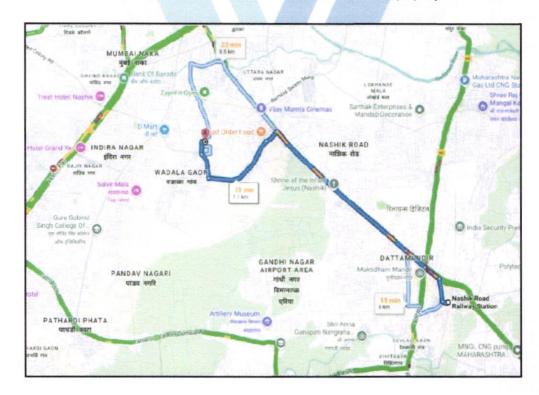

| 5   | Brief description of the property (Including Leasehold / freehold etc.)                                                                                   | :   | The property is a Residential Flat located on 3 <sup>rd</sup> Floor. composition of Residential Flat is 2 Bedroom + Living Rd + Kitchen + Bathroom + WC + Passage + Balcony. (2 B The property is at 7.1 distance from Nashik Road Rail Station.                                                                                                                                                                                                                                                                                                                                                                                                                                                                                                                                                                                                                                                                                                                                                                                                                                                                                                                                                                                                                                                                                                                                                                                                                                                                                                                                                                                                                                                                                                                                                                                                                                                                                                                                                                                                                                                                           |  |  |
|-----|-----------------------------------------------------------------------------------------------------------------------------------------------------------|-----|----------------------------------------------------------------------------------------------------------------------------------------------------------------------------------------------------------------------------------------------------------------------------------------------------------------------------------------------------------------------------------------------------------------------------------------------------------------------------------------------------------------------------------------------------------------------------------------------------------------------------------------------------------------------------------------------------------------------------------------------------------------------------------------------------------------------------------------------------------------------------------------------------------------------------------------------------------------------------------------------------------------------------------------------------------------------------------------------------------------------------------------------------------------------------------------------------------------------------------------------------------------------------------------------------------------------------------------------------------------------------------------------------------------------------------------------------------------------------------------------------------------------------------------------------------------------------------------------------------------------------------------------------------------------------------------------------------------------------------------------------------------------------------------------------------------------------------------------------------------------------------------------------------------------------------------------------------------------------------------------------------------------------------------------------------------------------------------------------------------------------|--|--|
| 5a. | Total Lease Period & remaining period (if leasehold)                                                                                                      | :   |                                                                                                                                                                                                                                                                                                                                                                                                                                                                                                                                                                                                                                                                                                                                                                                                                                                                                                                                                                                                                                                                                                                                                                                                                                                                                                                                                                                                                                                                                                                                                                                                                                                                                                                                                                                                                                                                                                                                                                                                                                                                                                                            |  |  |
| 6   | Location of property                                                                                                                                      |     |                                                                                                                                                                                                                                                                                                                                                                                                                                                                                                                                                                                                                                                                                                                                                                                                                                                                                                                                                                                                                                                                                                                                                                                                                                                                                                                                                                                                                                                                                                                                                                                                                                                                                                                                                                                                                                                                                                                                                                                                                                                                                                                            |  |  |
| a)  | Plot No. / Survey No.                                                                                                                                     | :   | Plot No - 17+18New Survey No - 4/4/ 9+11+13                                                                                                                                                                                                                                                                                                                                                                                                                                                                                                                                                                                                                                                                                                                                                                                                                                                                                                                                                                                                                                                                                                                                                                                                                                                                                                                                                                                                                                                                                                                                                                                                                                                                                                                                                                                                                                                                                                                                                                                                                                                                                |  |  |
| b)  | Door No.                                                                                                                                                  | :   | Residential Flat No. 07                                                                                                                                                                                                                                                                                                                                                                                                                                                                                                                                                                                                                                                                                                                                                                                                                                                                                                                                                                                                                                                                                                                                                                                                                                                                                                                                                                                                                                                                                                                                                                                                                                                                                                                                                                                                                                                                                                                                                                                                                                                                                                    |  |  |
| c)  | C.T.S. No. / Village                                                                                                                                      | :   | Village - Wadala                                                                                                                                                                                                                                                                                                                                                                                                                                                                                                                                                                                                                                                                                                                                                                                                                                                                                                                                                                                                                                                                                                                                                                                                                                                                                                                                                                                                                                                                                                                                                                                                                                                                                                                                                                                                                                                                                                                                                                                                                                                                                                           |  |  |
| d)  | Ward / Taluka                                                                                                                                             | :   | Taluka - Nashik                                                                                                                                                                                                                                                                                                                                                                                                                                                                                                                                                                                                                                                                                                                                                                                                                                                                                                                                                                                                                                                                                                                                                                                                                                                                                                                                                                                                                                                                                                                                                                                                                                                                                                                                                                                                                                                                                                                                                                                                                                                                                                            |  |  |
| e)  | Mandal / District                                                                                                                                         | :   | District - Nashik                                                                                                                                                                                                                                                                                                                                                                                                                                                                                                                                                                                                                                                                                                                                                                                                                                                                                                                                                                                                                                                                                                                                                                                                                                                                                                                                                                                                                                                                                                                                                                                                                                                                                                                                                                                                                                                                                                                                                                                                                                                                                                          |  |  |
| f)  | Date of issue and validity of layout of approved map / plan                                                                                               | :   | True Copy of Approved Building Plan Accompanying Occupancy Certificate No. A4/ 8265/ 2868/ 11                                                                                                                                                                                                                                                                                                                                                                                                                                                                                                                                                                                                                                                                                                                                                                                                                                                                                                                                                                                                                                                                                                                                                                                                                                                                                                                                                                                                                                                                                                                                                                                                                                                                                                                                                                                                                                                                                                                                                                                                                              |  |  |
| g)  | Approved map / plan issuing authority                                                                                                                     | :   | dated.15.09.2011 issued by Executive Engineer Town Planning Nashik Municipal Corporation, Nashik                                                                                                                                                                                                                                                                                                                                                                                                                                                                                                                                                                                                                                                                                                                                                                                                                                                                                                                                                                                                                                                                                                                                                                                                                                                                                                                                                                                                                                                                                                                                                                                                                                                                                                                                                                                                                                                                                                                                                                                                                           |  |  |
| h)  | Whether genuineness or authenticity of approved map/ plan is verified                                                                                     | :   | Yes                                                                                                                                                                                                                                                                                                                                                                                                                                                                                                                                                                                                                                                                                                                                                                                                                                                                                                                                                                                                                                                                                                                                                                                                                                                                                                                                                                                                                                                                                                                                                                                                                                                                                                                                                                                                                                                                                                                                                                                                                                                                                                                        |  |  |
| i)  | Any other comments by our empanelled valuers on authentic of approved plan                                                                                |     | No                                                                                                                                                                                                                                                                                                                                                                                                                                                                                                                                                                                                                                                                                                                                                                                                                                                                                                                                                                                                                                                                                                                                                                                                                                                                                                                                                                                                                                                                                                                                                                                                                                                                                                                                                                                                                                                                                                                                                                                                                                                                                                                         |  |  |
| 7   | Postal address of the property                                                                                                                            |     | Residential Flat No. 07, 3 <sup>rd</sup> Floor, "Sai Lila Apartment", Ne Garib Nawaz Lawns, Vidhate Nagar, Plot No. 17+18, Pakl Road, Village - Wadala, Taluka - Nashik, District - Nash Nashik, PIN Code - 422 006, State - Maharashtra, India.                                                                                                                                                                                                                                                                                                                                                                                                                                                                                                                                                                                                                                                                                                                                                                                                                                                                                                                                                                                                                                                                                                                                                                                                                                                                                                                                                                                                                                                                                                                                                                                                                                                                                                                                                                                                                                                                           |  |  |
| 8   | City / Town                                                                                                                                               |     | City - Nashik                                                                                                                                                                                                                                                                                                                                                                                                                                                                                                                                                                                                                                                                                                                                                                                                                                                                                                                                                                                                                                                                                                                                                                                                                                                                                                                                                                                                                                                                                                                                                                                                                                                                                                                                                                                                                                                                                                                                                                                                                                                                                                              |  |  |
|     | Residential area                                                                                                                                          | :   | Yes                                                                                                                                                                                                                                                                                                                                                                                                                                                                                                                                                                                                                                                                                                                                                                                                                                                                                                                                                                                                                                                                                                                                                                                                                                                                                                                                                                                                                                                                                                                                                                                                                                                                                                                                                                                                                                                                                                                                                                                                                                                                                                                        |  |  |
|     | Commercial area                                                                                                                                           | :   | No                                                                                                                                                                                                                                                                                                                                                                                                                                                                                                                                                                                                                                                                                                                                                                                                                                                                                                                                                                                                                                                                                                                                                                                                                                                                                                                                                                                                                                                                                                                                                                                                                                                                                                                                                                                                                                                                                                                                                                                                                                                                                                                         |  |  |
|     | Industrial area                                                                                                                                           | :   | No                                                                                                                                                                                                                                                                                                                                                                                                                                                                                                                                                                                                                                                                                                                                                                                                                                                                                                                                                                                                                                                                                                                                                                                                                                                                                                                                                                                                                                                                                                                                                                                                                                                                                                                                                                                                                                                                                                                                                                                                                                                                                                                         |  |  |
| 9   | Classification of the area                                                                                                                                |     | I State of the |  |  |
| 5.5 | i) High / Middle / Poor                                                                                                                                   | By. | Middle Class                                                                                                                                                                                                                                                                                                                                                                                                                                                                                                                                                                                                                                                                                                                                                                                                                                                                                                                                                                                                                                                                                                                                                                                                                                                                                                                                                                                                                                                                                                                                                                                                                                                                                                                                                                                                                                                                                                                                                                                                                                                                                                               |  |  |
|     | ii) Urban / Semi Urban / Rura                                                                                                                             | 887 | Urban                                                                                                                                                                                                                                                                                                                                                                                                                                                                                                                                                                                                                                                                                                                                                                                                                                                                                                                                                                                                                                                                                                                                                                                                                                                                                                                                                                                                                                                                                                                                                                                                                                                                                                                                                                                                                                                                                                                                                                                                                                                                                                                      |  |  |
| 10  | Coming under Corporation limit / Village<br>Panchayat / Municipality                                                                                      | :   | Village - Wadala Nashik Municipal Corporation                                                                                                                                                                                                                                                                                                                                                                                                                                                                                                                                                                                                                                                                                                                                                                                                                                                                                                                                                                                                                                                                                                                                                                                                                                                                                                                                                                                                                                                                                                                                                                                                                                                                                                                                                                                                                                                                                                                                                                                                                                                                              |  |  |
| 11  | Whether covered under any State / Central Govt. enactments (e.g., Urban Land Ceiling Act) or notified under agency area/ scheduled area / cantonment area | Y   | No                                                                                                                                                                                                                                                                                                                                                                                                                                                                                                                                                                                                                                                                                                                                                                                                                                                                                                                                                                                                                                                                                                                                                                                                                                                                                                                                                                                                                                                                                                                                                                                                                                                                                                                                                                                                                                                                                                                                                                                                                                                                                                                         |  |  |
| 12  | Boundaries of the property                                                                                                                                | :   | As per site As per Document                                                                                                                                                                                                                                                                                                                                                                                                                                                                                                                                                                                                                                                                                                                                                                                                                                                                                                                                                                                                                                                                                                                                                                                                                                                                                                                                                                                                                                                                                                                                                                                                                                                                                                                                                                                                                                                                                                                                                                                                                                                                                                |  |  |