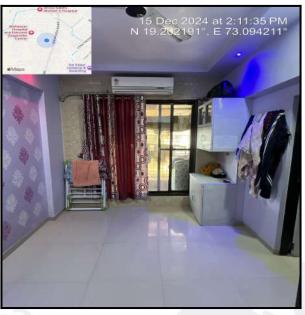

### **Residential Flat:**

The Residential Flat under reference is situated on the 6<sup>th</sup> Floor The composition of Residential Flat is 1 Bedroom + Living Room + Kitchen + WC + 2 Passage + Bathroom. This Residential Flat is Vitrified Tile Flooring, Teak Wood Door frame with Solid flush door, Powder coated Aluminum sliding windows, Concealed plumbing with C.P. fittings. Electrical wiring with concealed etc.

## **Actual Site Photographs**

ТМ