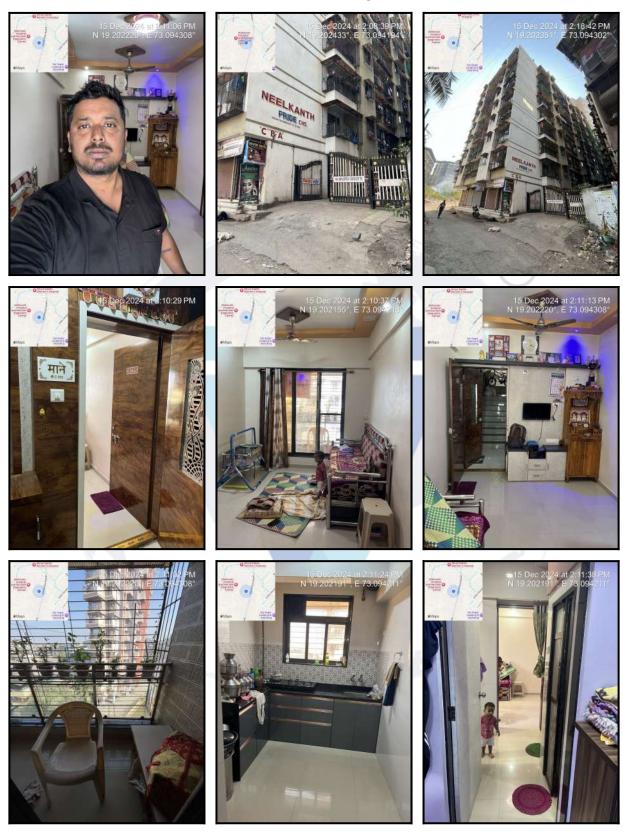

## **Actual Site Photographs**

ТМ

### **Residential Flat:**

The Residential Flat under reference is situated on the 6<sup>th</sup> Floor The composition of Residential Flat is 1 Bedroom + Living Room + Kitchen + WC + 2 Passage + Bathroom. This Residential Flat is Vitrified Tile Flooring, Teak Wood Door frame with Solid flush door, Powder coated Aluminum sliding windows, Concealed plumbing with C.P. fittings. Electrical wiring with concealed etc.