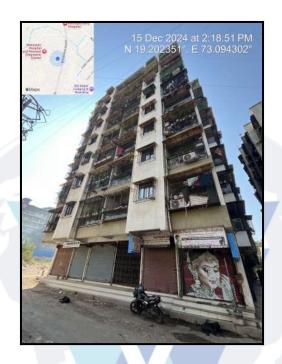

### Building

The building under reference is having Part Ground + Part Stilt + 8 Upper Floors. It is a R.C.C. Framed Structure with 9" thick external walls and 6" Thk. Brick Masonery walls. The external condition of building is Good. The building is used for Residential purpose. 6th Floor is having 4 Residential Flat. The building is having 1 lift.

### **Location**

Since 1989

An ISO 9001 : 2015 Certified Company

The said building is located at Village - Nandivali, Dombivli (East), Taluka - Kalyan, District - Thane, PIN Code - 421 202. The property falls in Residential Zone. It is at a traveling distance 2.0 Km. from Dombivli Railway Station.