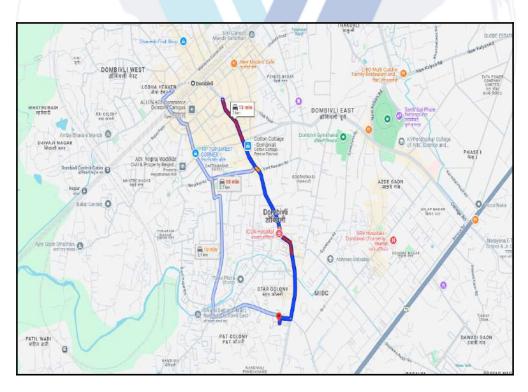

### Longitude Latitude: 19°12'8.1"N 73°5'39.3"E

Note: The Blue line shows the route to site distance from nearest Railway Station (Dombivli - 2.0 Km.).