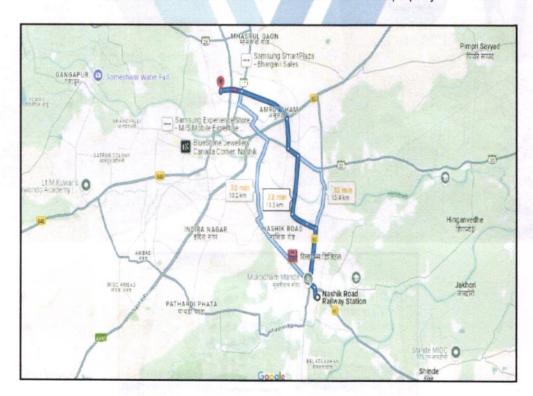

Since 1989

|     |                                                                                                                                                           | Т   |                                                                                                                                                                                                                    |                           |  |
|-----|-----------------------------------------------------------------------------------------------------------------------------------------------------------|-----|--------------------------------------------------------------------------------------------------------------------------------------------------------------------------------------------------------------------|---------------------------|--|
| 5   | Brief description of the property (Including Leasehold / freehold etc.)                                                                                   | :   | The property is a Residential Flat located on 3 <sup>rd</sup> Floor <b>BHK)</b> The property is at 13.3 KM distance from Nashik R Railway Station.                                                                 |                           |  |
| 5a. | Total Lease Period & remaining period (if leasehold)                                                                                                      | :   | 765.8 Bill 10 september 2                                                                                                                                                                                          |                           |  |
| 6   | Location of property                                                                                                                                      |     |                                                                                                                                                                                                                    |                           |  |
| a)  | Plot No. / Survey No.                                                                                                                                     | :   | Plot No - 15New Survey No - 7                                                                                                                                                                                      | 2/2/15                    |  |
| b)  | Door No.                                                                                                                                                  | :   | Residential Flat No. 8                                                                                                                                                                                             | 1 -18                     |  |
| c)  | C.T.S. No. / Village                                                                                                                                      | :   | Village - Nashik                                                                                                                                                                                                   |                           |  |
| d)  | Ward / Taluka                                                                                                                                             | :   | Taluka - Nashik                                                                                                                                                                                                    | 1114 77                   |  |
| e)  | Mandal / District                                                                                                                                         | :   | District - Nashik                                                                                                                                                                                                  |                           |  |
| f)  | Date of issue and validity of layout of approved map / plan                                                                                               | :   | Copy of Approved Building Plat<br>Commencement Certificate No                                                                                                                                                      | . C1/525/2021 Dated       |  |
| g)  | Approved map / plan issuing authority                                                                                                                     | :   | 21.10.2021 issued by Deputy E<br>Nashik Municipal Corporation,                                                                                                                                                     |                           |  |
| h)  | Whether genuineness or authenticity of approved map/ plan is verified                                                                                     | :   | Yes                                                                                                                                                                                                                |                           |  |
| i)  | Any other comments by our empanelled valuers on authentic of approved plan                                                                                |     | No.                                                                                                                                                                                                                |                           |  |
| 7   | Postal address of the property                                                                                                                            |     | Residential Flat No. 8, 3 <sup>rd</sup> Floor, "Shalom Heights", No. Vibgyor School, Plot No. 15, Vibgyor School Road, Villag Nashik, Taluka - Nashik, District - Nashik, Nashik, 4220 State - Maharashtra, India. |                           |  |
| 8   | City / Town                                                                                                                                               | A   | City - Nashik                                                                                                                                                                                                      | ALL MARKS TARREST TARRANT |  |
|     | Residential area                                                                                                                                          | :   | Yes                                                                                                                                                                                                                | introduction of a second  |  |
|     | Commercial area                                                                                                                                           | :   | No                                                                                                                                                                                                                 |                           |  |
|     | Industrial area                                                                                                                                           | 1   | No                                                                                                                                                                                                                 |                           |  |
| 9   | Classification of the area                                                                                                                                |     |                                                                                                                                                                                                                    |                           |  |
|     | i) High / Middle / Poor                                                                                                                                   |     | Upper Class                                                                                                                                                                                                        | 18 Mg                     |  |
|     | ii) Urban / Semi Urban / Rura                                                                                                                             | · V | Urban                                                                                                                                                                                                              | 7                         |  |
| 10  | Coming under Corporation limit / Village<br>Panchayat / Municipality                                                                                      | :   | Village - Nashik<br>Nashik Municipal Corporation                                                                                                                                                                   |                           |  |
| 11  | Whether covered under any State / Central Govt. enactments (e.g., Urban Land Ceiling Act) or notified under agency area/ scheduled area / cantonment area | :   | No                                                                                                                                                                                                                 |                           |  |
| 12  | Boundaries of the property                                                                                                                                | :   | As per site                                                                                                                                                                                                        | As per Document           |  |
|     | North                                                                                                                                                     | 1:  | Building                                                                                                                                                                                                           | Plot No. 14               |  |