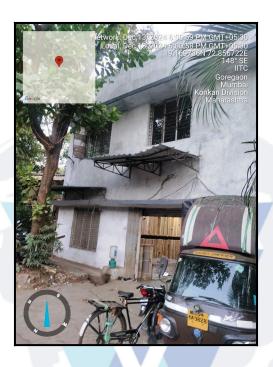

# Valuation Report of the Immovable Property

Details of the property under consideration:

Name of Owner : Mrs. Meena Narayan Goenka & Mr. Nitin Narayan Goenka

Industrial Gala No. 6, Ground Floor, **"Vikas Industrial Estate"**, New/Current Survey No. 77/13 & 21, CTS No. 271, 271/1 to 21, Near Virvani Estate, Vishweshwar Nagar, Off Aarey Road, Village -Pahadi , Municipality Ward No. P/South, Taluka - Borivali, District - Mumbai Suburban, Goregaon (East), Mumbai, PIN - 400 063, State - Maharashtra, India.

## VALUATION OPINION REPORT

This is to certify that the property bearing Industrial Gala No. 6, Ground Floor, "Vikas Industrial Estate", New/Current Survey No. 77/13 & 21, CTS No. 271, 271/1 to 21, Near Virvani Estate, Vishweshwar Nagar, Off Aarey Road, Village - Pahadi , Municipality Ward No. P/South, Taluka - Borivali, District - Mumbai Suburban, Goregaon (East), Mumbai, PIN - 400 063, State - Maharashtra, India belongs to Mrs. Meena Narayan Goenka & Mr. Nitin Narayan Goenka.