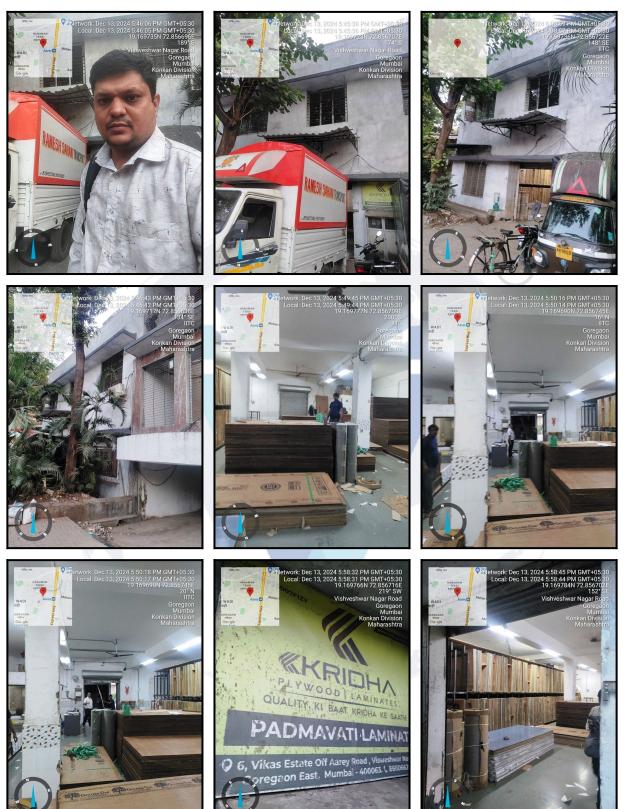

# Valuation Report of the Immovable Property

Details of the property under consideration:

Name of Owner : Mrs. Meena Narayan Goenka & Mr. Nitin Narayan Goenka

Industrial Gala No. 6, Ground Floor, **"Vikas Industrial Estate"**, New/Current Survey No. 77/13 & 21, CTS No. 271, 271/1 to 21, Near Virvani Estate, Vishweshwar Nagar, Off Aarey Road, Village -Pahadi , Municipality Ward No. P/South, Taluka - Borivali, District - Mumbai Suburban, Goregaon (East), Mumbai, PIN - 400 063, State - Maharashtra, India.

## VALUATION OPINION REPORT

This is to certify that the property bearing Industrial Gala No. 6, Ground Floor, "Vikas Industrial Estate", New/Current Survey No. 77/13 & 21, CTS No. 271, 271/1 to 21, Near Virvani Estate, Vishweshwar Nagar, Off Aarey Road, Village - Pahadi , Municipality Ward No. P/South, Taluka - Borivali, District - Mumbai Suburban, Goregaon (East), Mumbai, PIN - 400 063, State - Maharashtra, India belongs to Mrs. Meena Narayan Goenka & Mr. Nitin Narayan Goenka.

#### The Branch Manager, State Bank of India