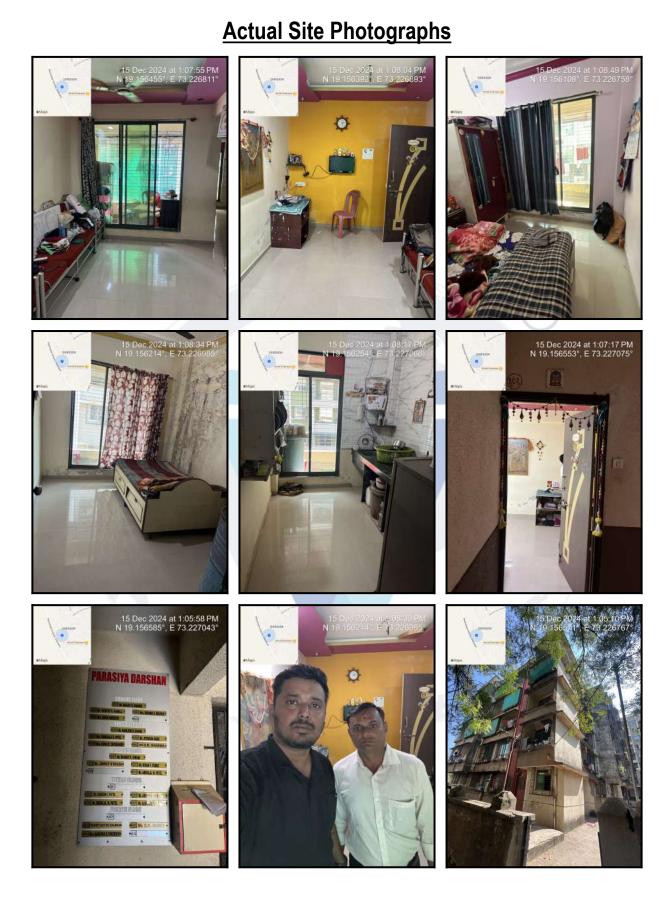

## Building

The building under reference is having Ground + 4 Upper Floors. It is a R.C.C. Framed Structure with 9" thick external walls and 6" Thk. Brick Masonery walls. The external condition of building is Good. The building is used for Residential purpose. 3rd Floor is having 5 Residential Flat. The building is without lift.

## **Residential Flat:**

The Residential Flat under reference is situated on the 3<sup>rd</sup> Floor The composition of Residential Flat is 2 Bedroom + Living Room + Kitchen + 3 Passage + 2 Toilet + 3 Balcony. This Residential Flat is Vitrified Tile Flooring, Teak Wood Door frame with Solid door with safety door, Powder coated Aluminum sliding windows, Concealed plumbing with C.P. fittings. Concealed Electrical wiringetc.

## **ANNEXURE TO FORM 0-1**

|    | Technical d                                   | etails                     |   | Main Building                                                                                       |
|----|-----------------------------------------------|----------------------------|---|-----------------------------------------------------------------------------------------------------|
| 1  | No. of floors and height o                    | f each floor               | : | Ground + 4 Upper Floors                                                                             |
| 2  | Plinth area floor wise as p                   | per IS 3361-1966           | : | N.A. as the said property is a Residential Flat Situated on 3 <sup>rd</sup> Floor                   |
| 3  | Year of construction                          |                            | : | 2013 (As per occupancy certificate)                                                                 |
| 4  | Estimated future life                         |                            | : | 49 Years Subject to proper, preventive periodic maintenance<br>& structural repairs                 |
| 5  | Type of construction- load frame/ steel frame | d bearing walls/RCC        |   | R.C.C. Framed Structure                                                                             |
| 6  | Type of foundations                           |                            |   | R.C.C. Foundation                                                                                   |
| 7  | Walls                                         |                            |   | All external walls are 9" thick and partition walls are 6" Thk.<br>Brick Masonery.                  |
| 8  | Partitions                                    |                            | : | 6" Thk. Brick Masonery.                                                                             |
| 9  | Doors and Windows                             |                            | : | Teak Wood Door frame with Solid door with safety door,<br>Powder coated Aluminum sliding windows, . |
| 10 | Flooring                                      |                            | : | Vitrified Tile Flooring.                                                                            |
| 11 | Finishing                                     |                            | : | Cement Plastering with POP false Celling.                                                           |
| 12 | Roofing and terracing                         |                            | ÷ | R. C. C. Slab.                                                                                      |
| 13 | Special architectural or d                    | ecorative features, if any | : | No                                                                                                  |
| 14 | (i) Internal wiring                           | - surface or conduit       | : | Concealed plumbing with C.P. fittings. Concealed                                                    |
|    | (ii) Class of fitting<br>Poor.                | s: Superior/Ordinary/      |   | Electrical wiring                                                                                   |