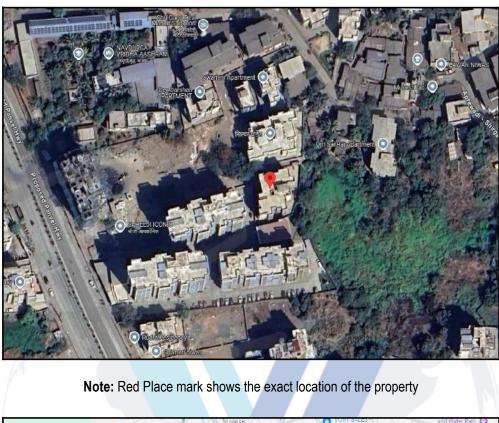

## **Location**

The said building is located at Village - Shirgaon, Taluka - Ambernath, District - Thane, PIN Code - 421 503. The property falls in Residential Zone. It is at a traveling distance 2.7 Km from Badlapur Railway Station.

# Route Map of the property

### Longitude Latitude: 19°9'23.4"N 73°13'36.9"E

Note: The Blue line shows the route to site distance from nearest Railway Station (Badlapur - 2.7 Km).