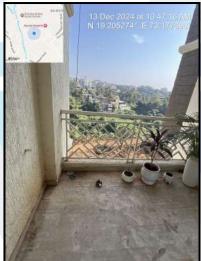

|
| 20 | Over-head tank Location, capacity Type of construction                                           |                        | : | RCC Tank on Terrace                               |
| 21 | Pumps- no. and their horse power                                                                 |                        |   | May be provided as per requirement                |
| 22 | Roads and paving within the compound approximate area and type of paving                         |                        | į | Chequred tiles in open spaces, etc.               |
| 23 | Sewage disposal – whereas connected to public sewers, if septic tanks provided, no. and capacity |                        | : | Connected to Municipal Sewerage System            |





# **Actual Site Photographs**





















# **Actual Site Photographs**









# **Route Map of the property**



Note: Red Place mark shows the exact location of the property



Longitude Latitude: 19°12'19.3"N 73°10'40.4"E

Note: The Blue line shows the route to site distance from nearest Railway Station (Ambernath - 1.4 Km).



Valuers & Appraisers

Architects & Marchitects & Charlest Engineers (1)

Lander's Engineer (1)

MH2010 PVCLTM

# **Ready Reckoner Rate**

| DIVISION / VILLAGE : AMBERNATH<br>Commence From 1st April 2024 To 31st March 2025 |                                                                                                                                                                     |                             |         |                  |                |               |  |  |  |  |