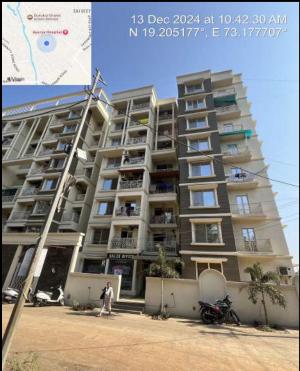

ity Type of construction                                           |                        | : | RCC Tank on Terrace                               |
| 21 | Pumps- no. and their horse power                                                                 |                        |   | May be provided as per requirement                |
| 22 | Roads and paving within the compound approximate area and type of paving                         |                        | į | Chequred tiles in open spaces, etc.               |
| 23 | Sewage disposal – whereas connected to public sewers, if septic tanks provided, no. and capacity |                        | : | Connected to Municipal Sewerage System            |





# **Actual Site Photographs**





















# **Actual Site Photographs**









# **Route Map of the property**



Note: Red Place mark shows the exact location of the property



Longitude Latitude: 19°12'19.3"N 73°10'40.4"E

Note: The Blue line shows the route to site distance from nearest Railway Station (Ambernath - 1.4 Km).



Valuers & Appraisers

Architects & Marchitects & Charlest Engineers (1)

Lander's Engineer (1)

MH2010 PVCLTM

# **Ready Reckoner Rate**

| DIVISION / VILLAGE : AMBERNATH<br>Commence From 1st April 2024 To 31st March 2025 |                                                                                                                                                                     |                             |         |                  |                |               |  |  |  |  |  |
|------------------------------------------