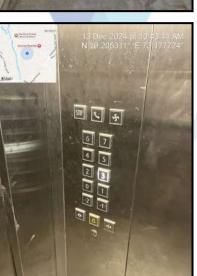

|
| 20 | Over-head tank Location, capacity Type of construction                                           |                        | : | RCC Tank on Terrace                               |
| 21 | Pumps- no. and their horse power                                                                 |                        |   | May be provided as per requirement                |
| 22 | Roads and paving within the compound approximate area and type of paving                         |                        | į | Chequred tiles in open spaces, etc.               |
| 23 | Sewage disposal – whereas connected to public sewers, if septic tanks provided, no. and capacity |                        | : | Connected to Municipal Sewerage System            |





# **Actual Site Photographs**





















# **Actual Site Photographs**









# **Route Map of the property**



Note: Red Place mark shows the exact location of the property



Longitude Latitude: 19°12'19.3"N 73°10'40.4"E

Note: The Blue line shows the route to site distance from nearest Railway Station (Ambernath - 1.4 Km).



Valuers & Appraisers

Architects & Marchitects & Charlest Engineers (1)

Lander's Engineer (1)

MH2010 PVCLTM

# **Ready Reckoner Rate**

| DIVISION / VILLAGE : AMBERNATH<br>Commence From 1st April 2024 To 31st March 2025 |                                                                                                                                                                     |                             |         |                  |                |               |  |  |  |  |  |