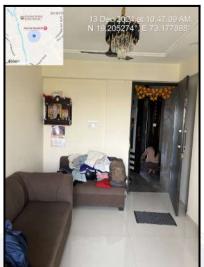

# **Actual Site Photographs**

#### **Residential Flat:**

The Residential Flat under reference is situated on the 3<sup>rd</sup> Floor The composition of Residential Flat is 1 Bedroom + Living Room + Kitchen + 2 Toilet + Passage + 2 Balcony. This Residential Flat is Vitrified Tile Flooring, Teak Wood Door frame with Solid door with safety door, Powder coated Aluminum sliding windows, Concealed plumbing with C.P. fittings. Electrical wiring with concealed etc.