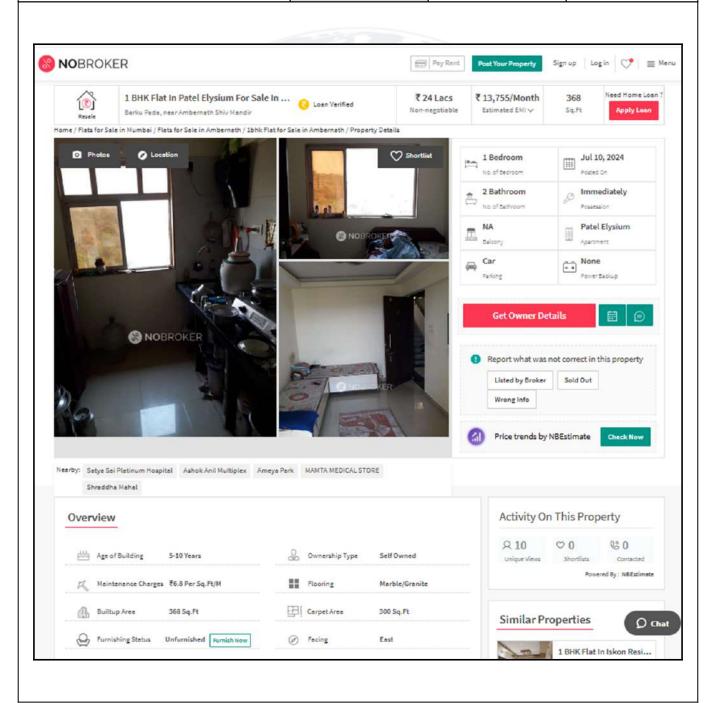

### **Price Indicators**

| Property         | Patel Elysium |           |          |
|------------------|---------------|-----------|----------|
| Source           | Nobroker.com  |           |          |
| Floor            | -             |           |          |
|                  | Carpet        | Built Up  | Saleable |
| Area             | 300.00        | 330.00    | -        |
| Percentage       | -             | 10%       | -        |
| Rate Per Sq. Ft. | ₹8,000.00     | ₹7,273.00 | -        |