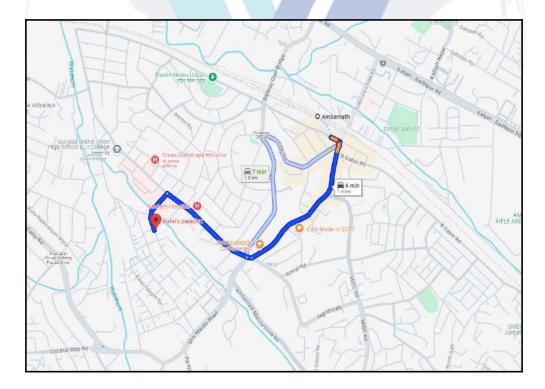

# **Route Map of the property**

Note: Red Place mark shows the exact location of the property

Longitude Latitude: 19°12'19.3"N 73°10'40.4"E

Note: The Blue line shows the route to site distance from nearest Railway Station (Ambernath - 1.4 Km).