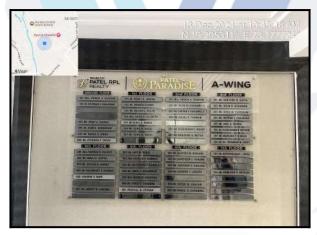

y Type of construction                                           |                        | : | RCC Tank on Terrace                               |
| 21 | Pumps- no. and their horse power                                                                 |                        |   | May be provided as per requirement                |
| 22 | Roads and paving within the compound approximate area and type of paving                         |                        | į | Chequred tiles in open spaces, etc.               |
| 23 | Sewage disposal – whereas connected to public sewers, if septic tanks provided, no. and capacity |                        | : | Connected to Municipal Sewerage System            |





# **Actual Site Photographs**





















# **Actual Site Photographs**









# **Route Map of the property**



Note: Red Place mark shows the exact location of the property



Longitude Latitude: 19°12'19.3"N 73°10'40.4"E

Note: The Blue line shows the route to site distance from nearest Railway Station (Ambernath - 1.4 Km).



Valuers & Appraisers

Architects & Marchitects & Charlest Engineers (1)

Lander's Engineer (1)

MH2010 PVCLTM

# **Ready Reckoner Rate**

| DIVISION / VILLAGE : AMBERNATH<br>Commence From 1st April 2024 To 31st March 2025 |                                                                                                                                                                     |                             |         |                  |                |               |  |  |  |  |  |
|--------------------------------------------