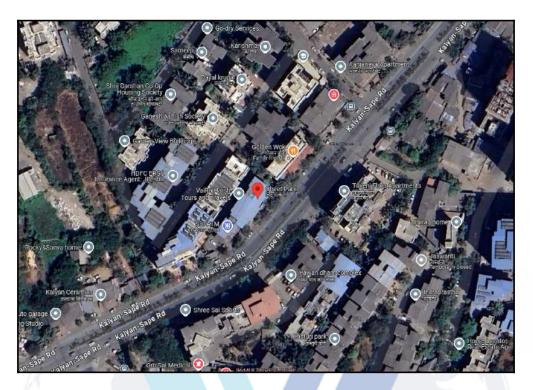

| : | RCC Tank                               |
| 20 |                      | ad tank<br>, capacity<br>construction                                             | : | RCC Tank on Terrace                    |
| 21 | Pumps-               | no. and their hors <mark>e power</mark>                                           |   | May be provided as per requirement     |
| 22 |                      | nd paving within the compound<br>nate area and type of paving                     | į | Chequred tiles in open spaces, etc.    |
| 23 | -                    | disposal – whereas connected to public if septic tanks provided, no. and capacity | : | Connected to Municipal Sewerage System |













## **Actual Site Photographs**







## Route Map of the property



Note: Red Place mark shows the exact location of the property



#### Longitude Latitude: 19°15'34.0"N 73°7'56.8"E

Note: The Blue line shows the route to site distance from nearest Railway Station (Kalyan - 3.4 Km).



## Ready Reckoner Rate

| Dep.                             | artment of Re<br>Government              | egistration a<br>t of Maharash   |                     | np न                       | ोंदणी  | व मुख्<br>महाराष्ट्र | द्रांक वि<br>र्शासन          | वेभाग                       |        |
|----------------------------------|------------------------------------------|----------------------------------|---------------------|----------------------------|--------|----------------------|------------------------------|-----------------------------|--------|
|