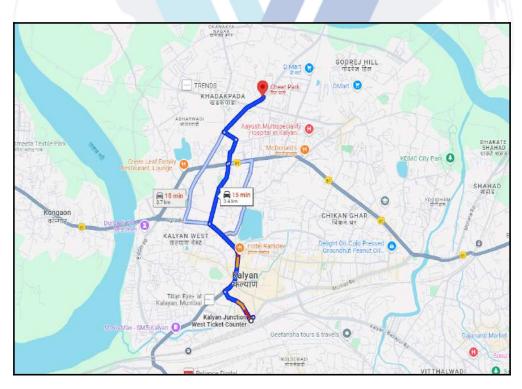

## Route Map of the property

Note: Red Place mark shows the exact location of the property

#### Longitude Latitude: 19°15'34.0"N 73°7'56.8"E

Note: The Blue line shows the route to site distance from nearest Railway Station (Kalyan - 3.4 Km).