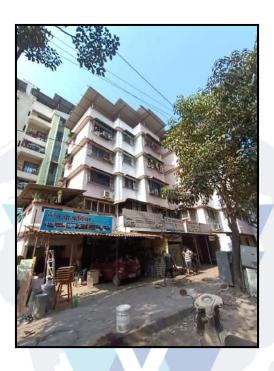

#### **Location**

The said building is located at bearing Plot No - 6 & 7 inMunicipality Ward No - 8B2, Village - Kolivali, Taluka - Kalyan, District - Thane, PIN Code - 421 301. The property falls in Commercial Zone. It is at a traveling distance 3.4 Km from Kalyan Railway Station.

#### **Building**

The building under reference is having Ground + 4 Upper Floors. It is a R.C.C. Framed Structure with 9" thick external walls and 6" Thk. Brick Masonery walls. The external condition of building is Good. The building is used for Commercial purpose. Ground Floor is having 15 Commercial Shop. The building is without lift.