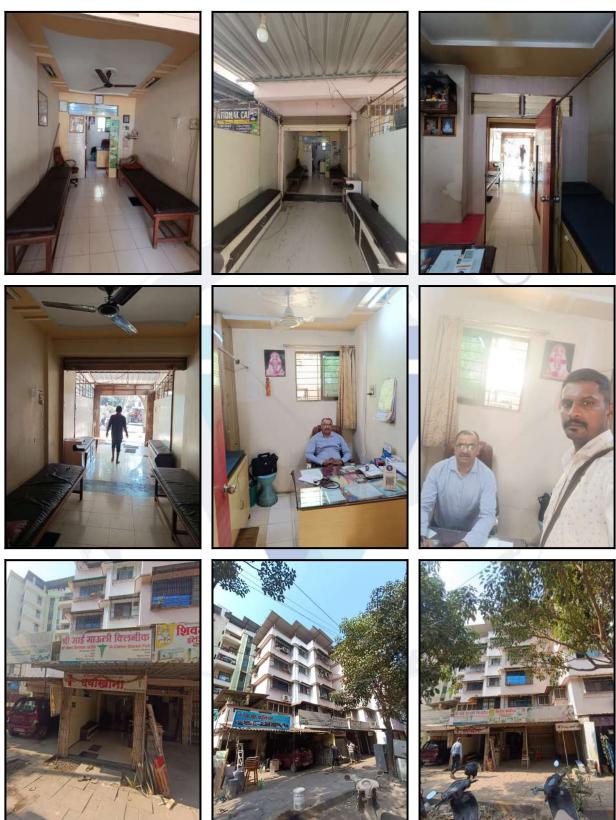

19 | Undergro<br>construc | ound sump – capacity and type of tion                                             | : | RCC Tank                               |
| 20 |                      | ad tank<br>, capacity<br>construction                                             | : | RCC Tank on Terrace                    |
| 21 | Pumps-               | no. and their hors <mark>e power</mark>                                           |   | May be provided as per requirement     |
| 22 |                      | nd paving within the compound<br>nate area and type of paving                     | į | Chequred tiles in open spaces, etc.    |
| 23 | -                    | disposal – whereas connected to public if septic tanks provided, no. and capacity | : | Connected to Municipal Sewerage System |













## **Actual Site Photographs**







## Route Map of the property



Note: Red Place mark shows the exact location of the property



#### Longitude Latitude: 19°15'34.0"N 73°7'56.8"E

Note: The Blue line shows the route to site distance from nearest Railway Station (Kalyan - 3.4 Km).



## Ready Reckoner Rate

| Dep.                             | artment of Re<br>Government              | egistration a<br>t of Maharash   |                     | np न                       | ोंदणी  | व मुख्<br>महाराष्ट्र | द्रांक वि<br>र्शासन          | वेभाग                       |        |
|----------------------------------|------------------------------------------|----------------------------------|---------------------|----------------------------|--------|----------------------|---------------