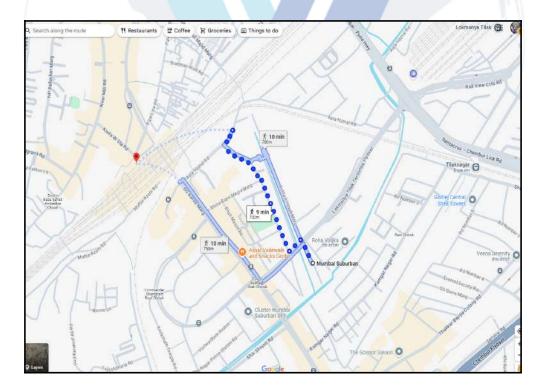

Boundaries of the property

North Mother Dairy Road

South Sayba Opal SCLR Apartment

East PV Marg

West Ruparel Pride

Considering various parameters recorded, existing economic scenario, and the information that is available with reference to the development of neighbourhood and method selected for valuation, we are of the opinion that, the property premises can be assessed for this particular purpose at ₹ 85,00,000.00 (Rupees Eighty Five Lakh Only) After completion of construction works. As per Site Inspection 96% Construction Work is Completed.

Since 1989

An ISO 9001: 2015 Certified Company

| 11   | Whether covered under any State / Central Govt. enactments (e.g., Urban Land Ceiling Act) or notified under agency area/ scheduled area / cantonment area | :  | No                                                                                                                                                                                              |                                  |
|------|-----------------------------------------------------------------------------------------------------------------------------------------------------------|----|-------------------------------------------------------------------------------------------------------------------------------------------------------------------------------------------------|----------------------------------|
| 12   | Boundaries of the property                                                                                                                                | :  | As per site                                                                                                                                                                                     | As per Document                  |
|      | North                                                                                                                                                     | :  | Mother Dairy Road                                                                                                                                                                               | Details not available            |
|      | South                                                                                                                                                     | :  | Sayba Opal SCLR Apartment                                                                                                                                                                       | Details not available            |
|      | East                                                                                                                                                      | :  | PV Marg                                                                                                                                                                                         | Details not available            |
|      | West                                                                                                                                                      | :  | Ruparel Pride                                                                                                                                                                                   | Details not available            |
| 13   | Dimensions of the site                                                                                                                                    | :  | N. A. as property under consider a building.                                                                                                                                                    | eration is a Residential Flat in |
|      | 7.0                                                                                                                                                       | :  | As per the Deed                                                                                                                                                                                 | As per Actuals                   |
|      | North                                                                                                                                                     | :  | Marginal Space                                                                                                                                                                                  | Marginal Space                   |
|      | South                                                                                                                                                     | :  | Passage & Lift                                                                                                                                                                                  | Passage & Lift                   |
|      | East                                                                                                                                                      | :  | Flat No. 1706                                                                                                                                                                                   | Flat No. 1706                    |
|      | West                                                                                                                                                      | :  | Flat No. 1704                                                                                                                                                                                   | Flat No. 1704                    |
| 14   | Extent of the site                                                                                                                                        |    | Carpet Area in Sq. Ft. = 400.65<br>(Area as per Site measurement<br>Carpet Area in Sq. Ft. = 425.00<br>(Area As Per Agreement for sa<br>Built Up Area in Sq. Ft. = 467.5<br>(Carpet Area + 10%) | t)<br>le)                        |
| 14.1 | Latitude, Longitude & Co-ordinates of Flat                                                                                                                | :  | 19°3'46.4"N 72°53'7.0"E                                                                                                                                                                         |                                  |
| 15   | Extent of the site considered for Valuation (least of 13A& 13B)                                                                                           | :  | Carpet Area in Sq. Ft. = 425.0<br>( Area As Per Agreement for                                                                                                                                   |                                  |
| 16   | Whether occupied by the owner / tenant? If occupied by tenant since how long? Rent received per month.                                                    | :  | Building is under construction                                                                                                                                                                  |                                  |
| II   | APARTMENT BUILDING                                                                                                                                        |    |                                                                                                                                                                                                 |                                  |
| 1.   | Nature of the Apartment                                                                                                                                   | :  | Residential                                                                                                                                                                                     |                                  |
| 2.   | Location                                                                                                                                                  |    |                                                                                                                                                                                                 |                                  |
|      | C.T.S. No.                                                                                                                                                | :  | CTS No - 2(Part)                                                                                                                                                                                |                                  |
|      | Block No.                                                                                                                                                 | :  | -                                                                                                                                                                                               |                                  |
|      | Ward No.                                                                                                                                                  | [: | -                                                                                                                                                                                               |                                  |
|      | Village / Municipality / Corporation                                                                                                                      |    | Village - Kurla - III,<br>MHADA                                                                                                                                                                 |                                  |