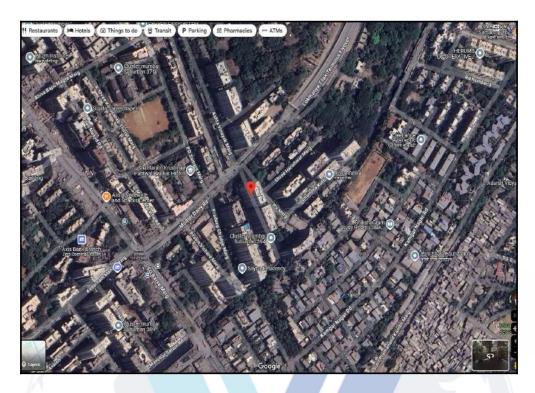

### **Details of the property under consideration:**

Name of Owner: Mrs. Sangeeta Prakash Vanave

Residential Flat No. 1705, 17th Floor, Building No 120, "Nehru Nagar Shree Ganesh Co-Op. Hsg. Soc. Ltd.", Nehru Nagar, Village - Kurla - III, Kurla (East), Taluka - Kurla , District - Mumbai Suburban, PIN - 400 024, State - Maharashtra, Country - India.

Latitude Longitude: 19°3'46.4"N 72°53'7.0"E

# **VALUATION OPINION REPORT**

This is to certify that the under construction property bearing Residential Flat No. 1705, 17th Floor, Building No 120, "Nehru Nagar Shree Ganesh Co-Op. Hsg. Soc. Ltd.", Nehru Nagar, Village - Kurla - III, Kurla (East), Taluka -Kurla, District - Mumbai Suburban, PIN - 400 024, State - Maharashtra, Country - India belongs to Mrs. Sangeeta Prakash Vanave.