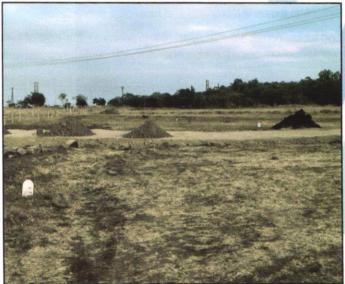

# **Actual Site Photographs**

Since 1989

An ISO 9001 : 2015 Certified Company

Page 10 of 21

Page 11 of 21

Latitude Longitude: 20°00'30.2"N 73°41'39.7"E Note: The Blue line shows the route to site from nearest railway station (Nashik – 20.1 Km.)