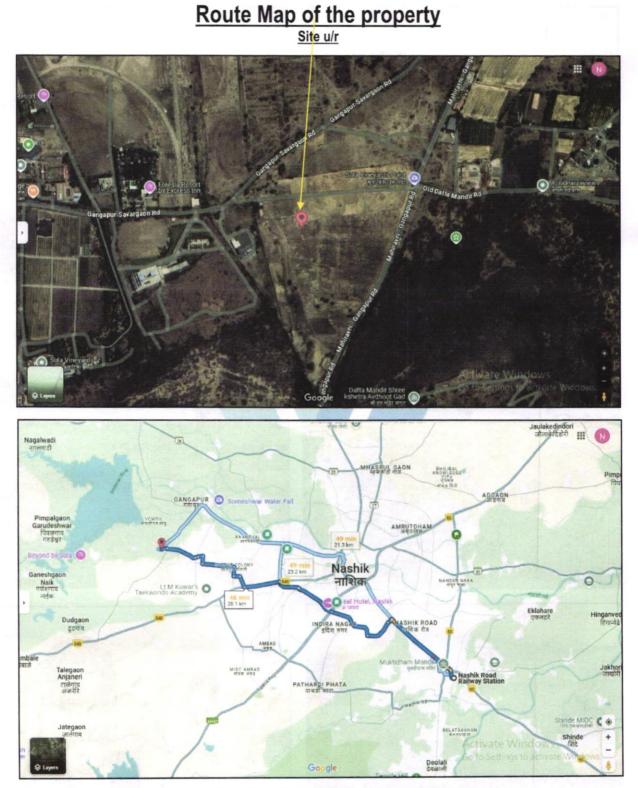

# **Actual Site Photographs**

Since 1989

An ISO 9001 : 2015 Certified Company

Page 10 of 21

Page 11 of 21

Latitude Longitude: 20°00'30.2"N 73°41'39.7"E Note: The Blue line shows the route to site from nearest railway station (Nashik – 20.1 Km.)