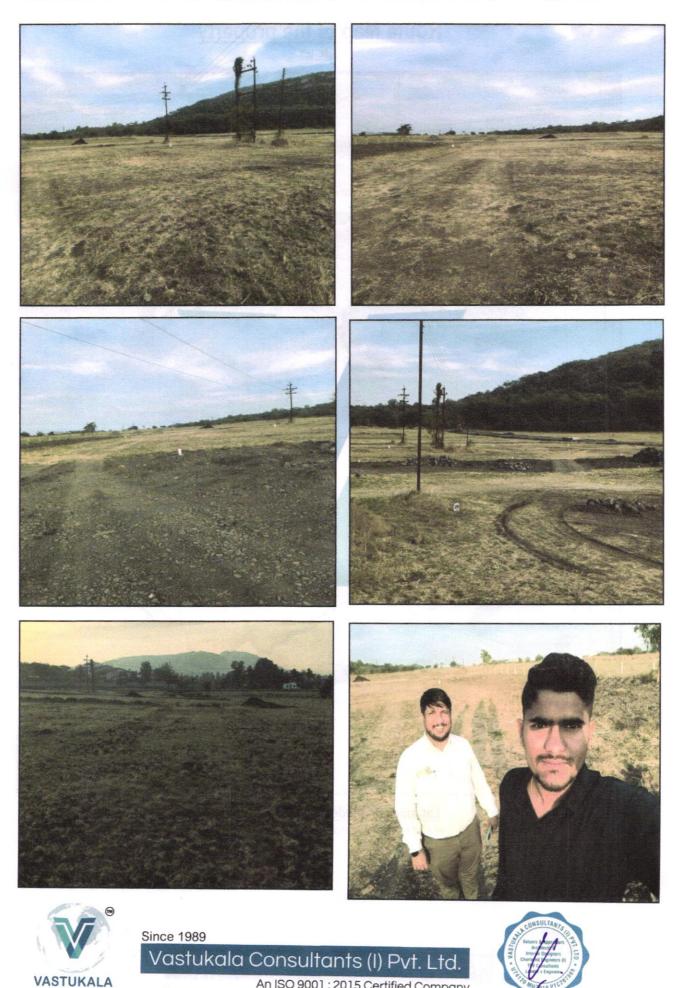

# **Actual Site Photographs**

Since 1989

An ISO 9001 : 2015 Certified Company

Page 10 of 21

Page 11 of 21

Latitude Longitude: 20°00'30.2"N 73°41'39.7"E Note: The Blue line shows the route to site from nearest railway station (Nashik – 20.1 Km.)