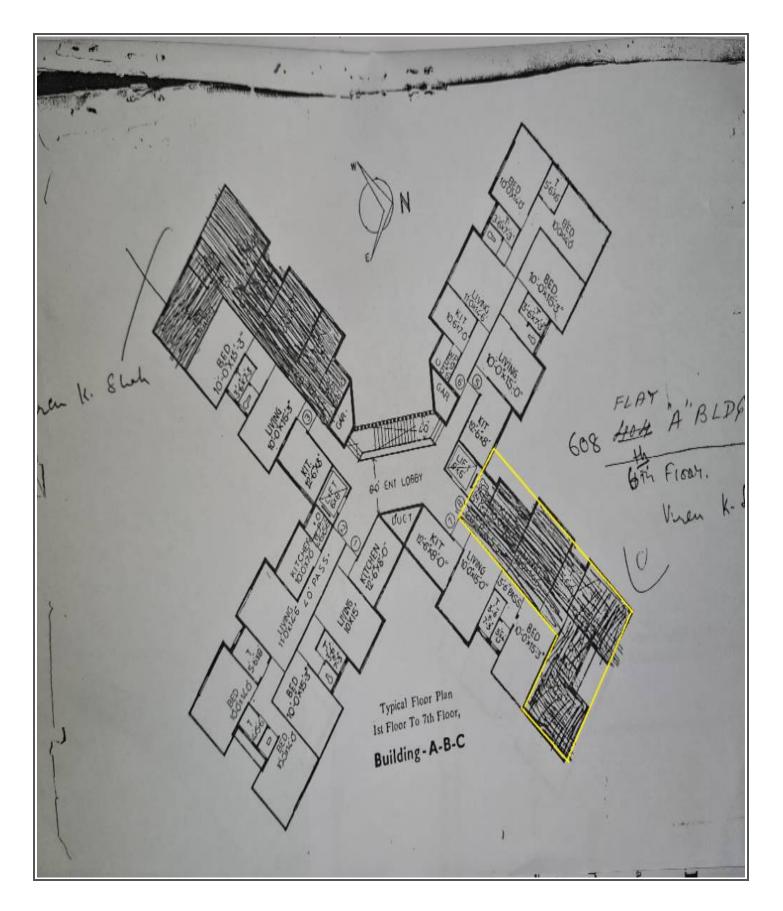

# a. Boundaries : As per table below

| Details                 | East          | West                            | South | North                          |
|-------------------------|---------------|---------------------------------|-------|--------------------------------|
| At Actual<br>(For Flat) | By Open Space | By Passage, Staircase<br>& Lift |       | By Flat No. 605, Open<br>Space |

| b. | Longitude / Latitude               | : | 72.812644 E / 18.989772 N                                                                                                                                  |
|----|------------------------------------|---|------------------------------------------------------------------------------------------------------------------------------------------------------------|
| c. | Matching of boundaries             | : | Flat Boundaries As Per Actual                                                                                                                              |
| d. | Plot demarcated                    | : | Yes                                                                                                                                                        |
| e. | No. of rooms                       |   | 2ВНК                                                                                                                                                       |
| f. | Total No. of floors                | : | Ground + 9 Upper Floors                                                                                                                                    |
| g. | Floor on which property is located | : | 6th Floor                                                                                                                                                  |
| h. | Age of the building                | : | About 47 years old<br>(This is based on oral information given by the<br>borrower.)                                                                        |
| i. | Residual age of the property       | : | About 28 years under normal condition                                                                                                                      |
| j. | Type of Structure                  | : | RCC                                                                                                                                                        |
| 5. | Tenure / Occupancy Details         | : |                                                                                                                                                            |
| a. | Status of tenure                   | : |                                                                                                                                                            |
| b. | No. of years of occupancy          | : | 49                                                                                                                                                         |
| c. | Relationship of tenant to owner    | : | Owner Occupied                                                                                                                                             |
| 6. | Stage of construction              | : |                                                                                                                                                            |
|    | Under construction / Completed     | : | Completed                                                                                                                                                  |
| a. | Type of construction               | ١ | It is a Ground + 9 Upper Floors storey usual RCC                                                                                                           |
| b. | Super structure wall               |   | framed structure with RCC slab having Concealed electrification, Concealed plumbing, Antiskid in                                                           |
| c. | Internal finish                    |   | bathroom with dado upto Full' height, JW Door<br>Frame with Solid Core Flush Door, Powder Coated                                                           |
| d. | External finish                    |   | Aluminium Sliding windows. Kitchen platform is of                                                                                                          |
| e. | Flooring                           |   | Granite top with dado upto Full' height etc. Overall appearance of the Flat is Good. Architectural quality of the building is Good. Internal height is 9'. |

#### 8. Area details of the property

: As per table below

| Unit Number                                                     | Particulars | Area as per<br>Maintenance Bill (Sft) | Measured area (Sft) |                   | Area<br>Considered for<br>valuation (Sft)<br>*** |  |  |
|-----------------------------------------------------------------|-------------|---------------------------------------|---------------------|-------------------|--------------------------------------------------|--|--|
|                                                                 |             | Built up Sft *                        | Carpet Sft<br>**    | Built up Sft<br>* |                                                  |  |  |
|                                                                 | Flat        | 875.00                                | 767.00              | 920.00            | 875.00                                           |  |  |
| ** As per the provisions of Maharashtra municipalities act 1965 |             |                                       |                     |                   |                                                  |  |  |