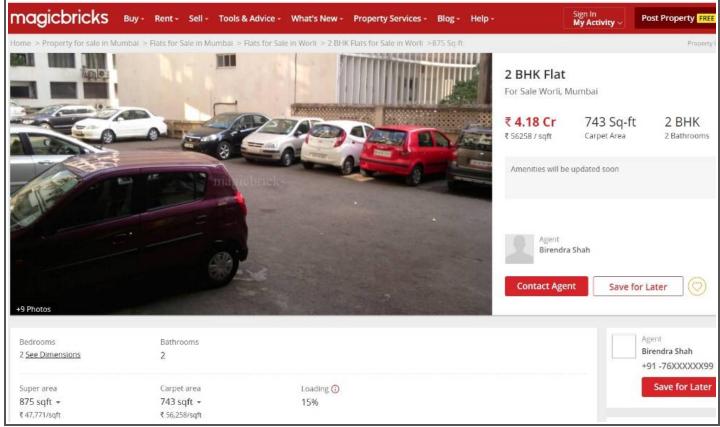

| C. | Market rate enquiry : | Enquiry was made in the neighbourhood and also<br>on the internet. Following sale advertisement is<br>obtained from a well known website.                                                                    |
|----|-----------------------|--------------------------------------------------------------------------------------------------------------------------------------------------------------------------------------------------------------|
|    |                       | 1) Magicbricks<br>2BHK Flat For Sale Worli, Mumbai<br>Built Up Area : 743 Sqft I.e. Built Up Area : 892 Sqft<br>Price : ₹ 4,18,00,000.00<br>Rate : ₹ 46,861.00                                               |
|    |                       | Posted on : 02/08/2021<br>2) 99acres<br>2BHK Flat For Sale Worli, Mumbai<br>Built Up Area : 875 Sqft                                                                                                         |
|    |                       | Price : ₹ 4,18,00,000.00<br>Rate : ₹ 47,771.00<br>Posted on : 12/08/2021                                                                                                                                     |
| d. | Value of land         | Value of land is not considered separately as this is<br>an ownership type tenement. Value of construction<br>is based on composite rate method.                                                             |
| e. | Value of construction | Regarding area, there are different terminologies in vogue in the real estate market. e.g. Carpet Area, Built Up Area (BUA) Super Built Up Area (SBUA), Saleable Area etc. For the same property the per sft |