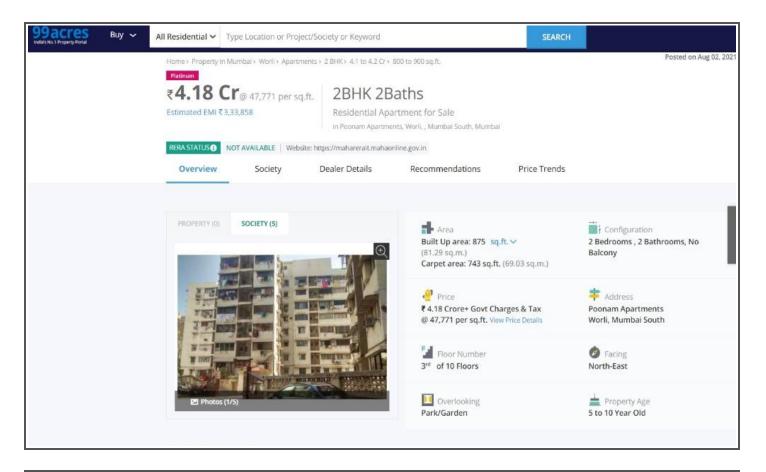

| C. | Market rate enquiry : | Enquiry was made in the neighbourhood and also<br>on the internet. Following sale advertisement is<br>obtained from a well known website.                                                                    |
|----|-----------------------|--------------------------------------------------------------------------------------------------------------------------------------------------------------------------------------------------------------|
|    |                       | 1) Magicbricks<br>2BHK Flat For Sale Worli, Mumbai<br>Built Up Area : 743 Sqft I.e. Built Up Area : 892 Sqft<br>Price : ₹ 4,18,00,000.00<br>Rate : ₹ 46,861.00                                               |
|    |                       | Posted on : 02/08/2021<br>2) 99acres<br>2BHK Flat For Sale Worli, Mumbai<br>Built Up Area : 875 Sqft                                                                                                         |
|    |                       | Price : ₹ 4,18,00,000.00<br>Rate : ₹ 47,771.00<br>Posted on : 12/08/2021                                                                                                                                     |
| d. | Value of land         | Value of land is not considered separately as this is<br>an ownership type tenement. Value of construction<br>is based on composite rate method.                                                             |
| e. | Value of construction | Regarding area, there are different terminologies in vogue in the real estate market. e.g. Carpet Area, Built Up Area (BUA) Super Built Up Area (SBUA), Saleable Area etc. For the same property the per sft |