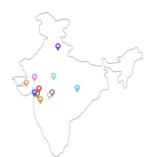

# Route Map of the Property

#### Note:

- Red Pointer shows Approx. Property Location.
- Blue line shows Route from Nanded Railway station @ 84.3 Km.

Valuers & Appraisers
Architects &
Architects