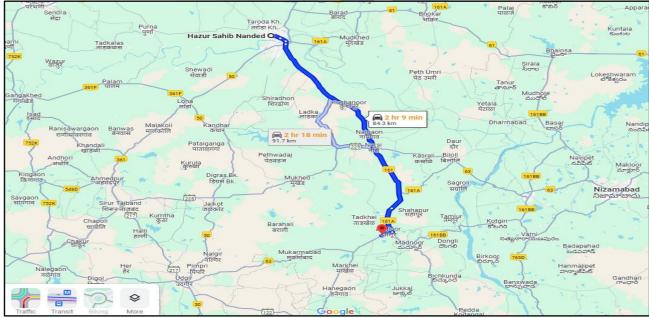

# Route Map of the Property

#### Note:

- Red Pointer shows Approx. Property Location.
- Blue line shows Route from Nanded Railway station @ 84.3 Km.

Valuers & Appraisers
Architects &
Architects