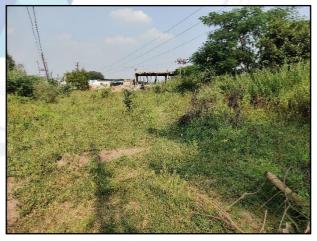

BBI Reg. No. IBBI/RV/07/2019/11744

Nagendra Kalegore

M.Sc (Agri) Ex. Professor & Agriculture Valuer PVAI Reg. No. LM-3459

Date: 10.12.2024

| Attachments                                       |   |              |  |  |  |
|---------------------------------------------------|---|--------------|--|--|--|
| Photographs of the Property from inside & outside | : | Attached     |  |  |  |
| Location sketch for the property:                 | : | Attached     |  |  |  |
| Geo Tagging                                       | : | Attached     |  |  |  |
| Topography                                        | : | Leveled Land |  |  |  |
| Government Value Document                         | : | Attached     |  |  |  |





An ISO 9001: 2015 Certified Company

# **Actual Site Photographs**













# Route Map of the Property





## Longitude Latitude: 18.535715, 77.561803

#### Note:

- Red Pointer shows Approx. Property Location.
- Blue line shows Route from Nanded Railway station @ 84.3 Km.



Valuers & Appraisers
Architects &
Architects

# **Ready Reckoner Rate**







### ASSUMPTIONS, CAVEATS, LIMITATION AND DISCLAIMERS

- 1. We assume no responsibility for matters of legal nature affecting the property appraised or the title thereto, nor do we render our opinion as to the title, which is assumed to be good and marketable.
- 2. The property is valued as though under responsible ownership.
- 3. It is assumed that the property is free of liens and encumbrances.
- 4. It is assumed that there are no hidden or unapparent conditions of the subsoil or structure that would render it