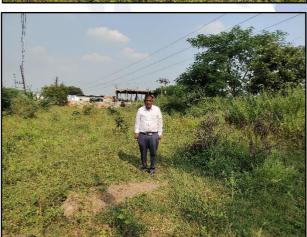

IBBI Reg. No. IBBI/RV/07/2019/11744

Nagendra Kalegore

M.Sc (Agri) Ex. Professor & Agriculture Valuer PVAI Reg. No. LM-3459

Date: 10.12.2024

| Attachments                                       |   |              |  |  |  |
|---------------------------------------------------|---|--------------|--|--|--|
| Photographs of the Property from inside & outside | : | Attached     |  |  |  |
| Location sketch for the property:                 | : | Attached     |  |  |  |
| Geo Tagging                                       | : | Attached     |  |  |  |
| Topography                                        | : | Leveled Land |  |  |  |
| Government Value Document                         | : | Attached     |  |  |  |





An ISO 9001: 2015 Certified Company

# **Actual Site Photographs**













# Route Map of the Property





## Longitude Latitude: 18.535715, 77.561803

#### Note:

- Red Pointer shows Approx. Property Location.
- Blue line shows Route from Nanded Railway station @ 84.3 Km.



Valuers & Appraisers
Architects &
Architects

# **Ready Reckoner Rate**







### ASSUMPTIONS, CAVEATS, LIMITATION AND DISCLAIMERS

- 1. We assume no responsibility for matters of legal nature affecting the property appraised or the title thereto, nor do we render our opinion as to the title, which is assumed to be good and marketable.
- 2. The property is valued as though under responsible ownership.
- 3. It is assumed that the property is free of liens and encumbrances.
- 4. It is assumed that there are no hidden or unapparent conditions of the subsoil or structure that would render