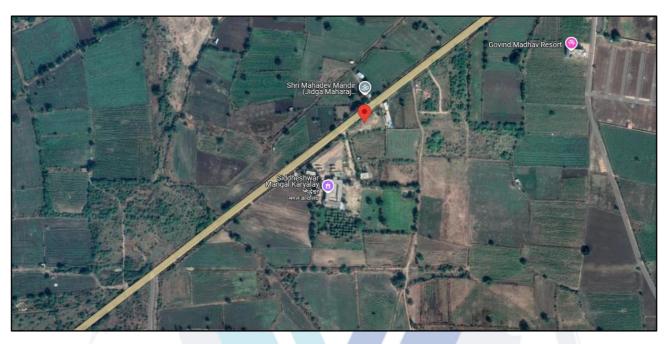

## Longitude Latitude: 18.535715, 77.561803

#### Note:

- Red Pointer shows Approx. Property Location.
- Blue line shows Route from Nanded Railway station @ 84.3 Km.

Valuers & Appraisers
Architects &
Architects