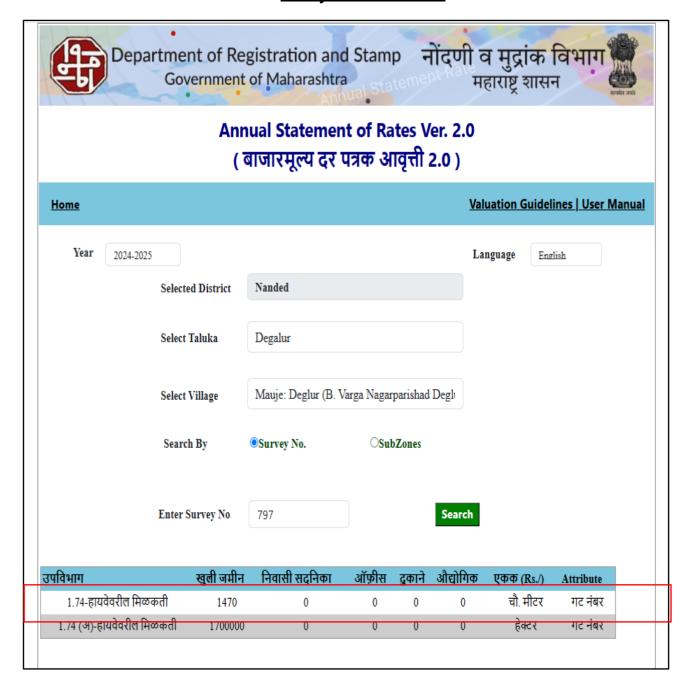

# **Ready Reckoner Rate**

| 10.00 | Plot Area Details.               | viairi Di     | anony wii. Oano                | on vontatio   | 20 7101                   | iiitaiwai (o                                                   | 12000/20                  | 00010)  |              |                 | Page 5 of 10  |
|-------|----------------------------------|---------------|--------------------------------|---------------|---------------------------|----------------------------------------------------------------|---------------------------|---------|--------------|-----------------|---------------|
| 10.01 | Plot Area in Sq. m               |               |                                |               |                           |                                                                |                           |         |              |                 |               |
| 10.02 | Plot Area                        |               |                                |               |                           |                                                                | 0.30 R i.e. 3,000.00 Sqm. |         |              |                 |               |
| 10.02 | Total Area                       |               |                                |               | 0.30 R i.e. 3,000.00 Sqm. |                                                                |                           |         |              |                 |               |
| 10.03 | Demarcation at Site              |               |                                |               |                           |                                                                |                           | No      |              | ,,000.00        | Oqiiii        |
| 10.04 | Plot Area Considered for Valuat  | ion           |                                |               |                           |                                                                |                           |         | 30 R i.e. 3  | 2 000 00        | Sam           |
| 10.05 | Construction Area Details        | 1011          |                                |               |                           |                                                                |                           |         | t applicabl  | •               | •             |
| 10.06 | Floor wise break up              | n as fo       | llows                          |               |                           |                                                                |                           |         |              |                 | pon piot      |
| 10.00 | i looi wise break u              | p a3 10       | IIOWS                          |               |                           | Current Usage<br>(Storage / Parking / Commercial /Residential) |                           |         |              |                 |               |
|       |                                  | N.A.          |                                |               |                           | N.A.                                                           |                           |         |              |                 |               |
| 10.07 | Amenities Details (if any):      |               |                                |               |                           | Not applicable being open plot                                 |                           |         |              |                 |               |
| 10.08 | FSI Utilized                     |               |                                |               |                           | Not applicat                                                   |                           |         | •            |                 |               |
| 10.09 | Whether the construction is as p | ner ann       | roved building p               | lan and / or  |                           | Not applicat                                                   |                           |         | •            |                 |               |
| 10.00 | local building bye laws:         | or app        | rovou bunumg p                 | ian ana 7 or  |                           | riot applicat                                                  | 010 001115                | y opon  | piot         |                 |               |
| 10.15 | Details of Extra Construction    |               |                                |               |                           | Not applicat                                                   | ble being                 | open    | plot         |                 |               |
| 10.11 | Percentage of Extra Construction | n             | 100                            |               |                           | Not applicat                                                   |                           |         |              | 1)              |               |
| 10.12 | Whether the extra construction i |               | poundableOR N                  | on-           |                           | Not applicat                                                   |                           |         |              |                 |               |
|       | Compoundable?                    |               | r · · · · · · ·                |               |                           | 2.112                                                          |                           | , -1    |              |                 |               |
| 10.13 | Quality of construction          |               |                                |               |                           | Not applicat                                                   | ble being                 | open    | plot         |                 |               |
| 10.14 | Maintenance of the Property      |               |                                |               |                           | Not applicat                                                   | ble being                 | open    | plot         |                 |               |
| 10.15 | Condition of Building            |               |                                |               |                           | Not applicat                                                   | ble being                 | open    | plot         |                 |               |
| 10.16 | Current Life of the              | No            | ot applicable                  | Projected F   | uture                     | re Life ofthe Not applicable being open plot                   |                           |         |              |                 |               |
|       | structure                        | be            | ing open plot                  | Structure     |                           |                                                                |                           |         |              | 1               |               |
| 10.17 | Land Revenue / TaxesPaid         | No            | ot applicable                  | Municipal T   | Taxes                     | Paid up to                                                     | Not                       | applic  | able being   | open plo        | t             |
|       | upto (for Land)                  | be            | ing open plot                  | (for Building | g)                        |                                                                |                           |         |              |                 |               |
| 11.   | Details of Valuation:            |               |                                |               |                           |                                                                |                           |         |              |                 |               |
|       | S. L. Particulars of tem         | Plinth        |                                |               | stima                     |                                                                |                           |         |              | Net Value after |               |
|       |                                  | Built<br>Area | up Building                    |               |                           | mentRate cost                                                  |                           |         |              |                 | Depreciation  |
|       |                                  | Ha.           | ""                             | 0,0           | , on our                  | dotton                                                         |                           |         |              |                 |               |
|       |                                  | 1141          |                                |               | Nil                       | 7                                                              |                           |         |              | all             |               |
| 12.   | Details of Amenities             |               |                                |               | ····                      |                                                                |                           |         |              | _ 7//           | N.A.          |
| 13.   | Government Guideline value       |               |                                |               |                           | <u>v</u>                                                       |                           |         |              |                 |               |
|       | Particulars                      |               | Area in Sqm                    |               |                           | Rate in Rs.                                                    |                           |         | Va           | lue in Rs.      |               |
| 1     | Land                             |               | 3,000.00                       |               | 1 470                     | 70.00                                                          |                           |         |              | 4,10,000.00     |               |
|       | TOTAL                            |               | 0,000.00                       |               | .,                        | Rs. 44,10,000.00                                               |                           |         |              |                 |               |
| 14.   | Market Value of Land             |               |                                |               |                           |                                                                |                           |         |              |                 | .,,           |
|       | Particulars                      |               | Area in Sqm                    |               |                           | Rate in Rs. Value in Rs.                                       |                           |         |              | lue in Rs.      |               |
|       | Land As table below              |               |                                |               |                           |                                                                |                           |         |              |                 |               |
|       |                                  |               |                                | 100           |                           |                                                                |                           |         |              |                 |               |
|       | Plot area                        |               |                                | Rate / S      |                           |                                                                |                           |         |              | Valu            | e (Rs.)       |
|       | (Sqm.) (Rs.)                     |               |                                |               |                           |                                                                |                           |         |              |                 |               |
|       | 1,000.00                         |               |                                |               |                           | 16,000.00                                                      |                           |         |              | 1,60,00,000.00  |               |
|       | ,                                | 00            | ,                              |               |                           | 2,28,00,000.00                                                 |                           |         |              |                 |               |
|       | 500.00                           |               |                                |               | 14,400.00                 |                                                                |                           |         | 72,00,000.00 |                 |               |
| 15    | Value of the Drawarts            |               |                                |               |                           | Total                                                          |                           |         |              | 4,60,00,000.00  |               |
| 15.   | Value of the Property            |               | ادمه ا                         |               |                           | uildiss                                                        |                           | A res - | nition       |                 | Total         |
|       | Covernment Cuideline value       |               | Land                           | 00.00         | В                         | Building                                                       |                           |         | nities       | De              | Total         |
|       | Government Guideline value       |               | 44,10,000.00<br>4,60,00,000.00 |               |                           | Nil                                                            |                           | N       |              |                 | 44,10,000.00  |
|       | Market Value Realizable Value    |               | 4,00,00,0                      | UU.UU         |                           | Nil                                                            |                           | 1\      | lil          |                 | ,60,00,000.00 |
|       | NEGIIZADIE VAIUE                 |               |                                |               |                           |                                                                |                           |         |              | ⊼S. 4           | ,14,00,000.00 |
| 1     |                                  | 1             |                                |               |                           |                                                                |                           |         |              |                 |               |