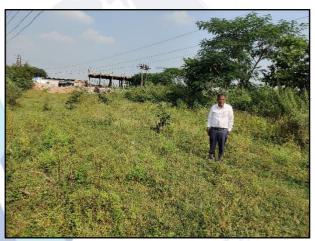

09 IBBI Reg. No. IBBI/RV/07/2019/11744

Nagendra Kalegore

M.Sc (Agri) Ex. Professor & Agriculture Valuer PVAI Reg. No. LM-3459

Date: 10.12.2024

| Attachments                                       |   |              |  |  |  |
|---------------------------------------------------|---|--------------|--|--|--|
| Photographs of the Property from inside & outside | : | Attached     |  |  |  |
| Location sketch for the property:                 | : | Attached     |  |  |  |
| Geo Tagging                                       | : | Attached     |  |  |  |
| Topography                                        | : | Leveled Land |  |  |  |
| Government Value Document                         | : | Attached     |  |  |  |





An ISO 9001: 2015 Certified Company

# **Actual Site Photographs**













# Route Map of the Property





## Longitude Latitude: 18.535715, 77.561803

#### Note:

- Red Pointer shows Approx. Property Location.
- Blue line shows Route from Nanded Railway station @ 84.3 Km.



Valuers & Appraisers
Architects &
Architects

# **Ready Reckoner Rate**







### ASSUMPTIONS, CAVEATS, LIMITATION AND DISCLAIMERS

- 1. We assume no responsibility for matters of legal nature affecting the property appraised or the title thereto, nor do we render our opinion as to the title, which is assumed to be good and marketable.
- 2. The property is valued as though under responsible ownership.
- 3. It is assumed that the property is free of liens and encumbrances.
- 4. It is assumed that there are no hidden or unapparent conditions of the subsoil or structure that would rende