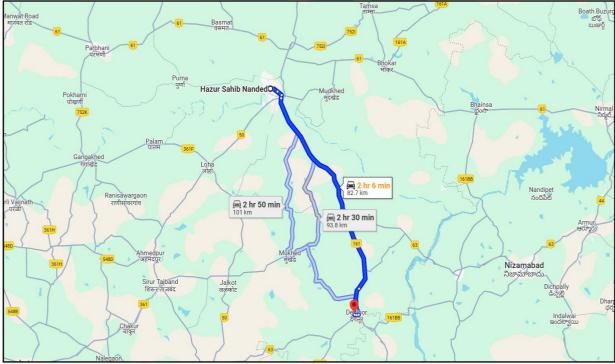

## **VALUATION REPORT (IN RESPECT OF AGRICULTURE LAND)**

| 1.  | CBB/CCMC/CCSU                                                   |                                                                                                                                                              | Request No                                                                                                   |                                                                                         | -                                                                         |                                   |  |  |  |  |
|-----|-----------------------------------------------------------------|--------------------------------------------------------------------------------------------------------------------------------------------------------------|--------------------------------------------------------------------------------------------------------------|-----------------------------------------------------------------------------------------|---------------------------------------------------------------------------|-----------------------------------|--|--|--|--|
|     |                                                                 |                                                                                                                                                              | Proposal No.                                                                                                 |                                                                                         | -                                                                         |                                   |  |  |  |  |
|     | Authorization Letter of Bank                                    | Telephonic discussion with Mr. Shivkumar Chandsure, Manager, Axis Bank, Nanded Main Branch dated 19.10.2024. Email Id: 295942@axisbank.com Cell # 9145702020 |                                                                                                              |                                                                                         |                                                                           |                                   |  |  |  |  |
| 2.  | Name of Owner & Address:                                        |                                                                                                                                                              | Mr. Rajesh Venkatrao Achintalwar<br>R/o. Laine Galli, Degloor, Tq. Degloor, Dist. Hingoli.<br>Sole Ownership |                                                                                         |                                                                           |                                   |  |  |  |  |
|     | Name of Borrower & Addres                                       | Mr. Rajesh Venkatrao Achintalwar<br>R/o. Laine Galli, Degloor, Tq. Degloor, Dist. Hingoli.<br>Sole Ownership                                                 |                                                                                                              |                                                                                         |                                                                           |                                   |  |  |  |  |
| 3.  | Name of the Bank Official Pi                                    |                                                                                                                                                              | No.                                                                                                          |                                                                                         |                                                                           |                                   |  |  |  |  |
|     | Name of the Representative Mobile No.                           | Mr. Gansesh Achintalwar<br>(Owner's Representative)<br>Mob. # 9422185107                                                                                     |                                                                                                              |                                                                                         |                                                                           |                                   |  |  |  |  |
| 4.  | Details of the Property Bei                                     | ng Valued                                                                                                                                                    |                                                                                                              |                                                                                         |                                                                           |                                   |  |  |  |  |
| 4.1 | Description of the Property                                     | The Subject Property under valuation is Freehold Land Gut No.970, Village     Degloor, Taluka – Degloor, District – Nanded, Maharashtra, India.              |                                                                                                              |                                                                                         |                                                                           |                                   |  |  |  |  |
| 4.2 | Location of Property                                            | Location of Property                                                                                                                                         |                                                                                                              | Gut No.970, Village – Degloor, Taluka – Degloor, District – Nanded, Maharashtra, India. |                                                                           |                                   |  |  |  |  |
|     | (Rural / Semi Urban / Urban                                     | Rural                                                                                                                                                        |                                                                                                              |                                                                                         |                                                                           |                                   |  |  |  |  |
| 4.3 | Documents Provided:                                             |                                                                                                                                                              | 7                                                                                                            | 7                                                                                       | - '/                                                                      |                                   |  |  |  |  |
|     | 1 Photo Copy of 7/12 I                                          |                                                                                                                                                              |                                                                                                              |                                                                                         |                                                                           | , 1/                              |  |  |  |  |
|     | 2 Photo Copy of Legal                                           |                                                                                                                                                              |                                                                                                              |                                                                                         |                                                                           |                                   |  |  |  |  |
| 4.4 | No. / Khasra No:                                                |                                                                                                                                                              |                                                                                                              |                                                                                         | llage – Degloor, Taluka – Degloor, District – Nanded, Maharashtra, India. |                                   |  |  |  |  |
|     | Road                                                            | -                                                                                                                                                            |                                                                                                              |                                                                                         |                                                                           |                                   |  |  |  |  |
| 4.5 |                                                                 | Colony / Nagar / Sector Degloor                                                                                                                              |                                                                                                              | Lar                                                                                     | ality /<br>idmark                                                         | Shree Maruti Temple               |  |  |  |  |
| 4.6 | Village/Town/City Degloor                                       |                                                                                                                                                              |                                                                                                              |                                                                                         | trict:                                                                    | Nanded                            |  |  |  |  |
| 4.7 |                                                                 | State Maharashtra                                                                                                                                            |                                                                                                              |                                                                                         | code:                                                                     | 431717                            |  |  |  |  |
| 4.8 | Distance from Area Office                                       |                                                                                                                                                              |                                                                                                              | @                                                                                       | 34.1 Km. f                                                                | rom Nanded Main Branch to Degloor |  |  |  |  |
| 5.  | Type of Property                                                | /                                                                                                                                                            | 1)                                                                                                           |                                                                                         |                                                                           |                                   |  |  |  |  |
|     | (A) Plot: (Residential / Com                                    | ll)                                                                                                                                                          |                                                                                                              | Residential Land                                                                        |                                                                           |                                   |  |  |  |  |
|     | Level of land with topograph                                    | ma it                                                                                                                                                        |                                                                                                              | Normal Perland Council Parland                                                          |                                                                           |                                   |  |  |  |  |
|     | Whether situated in Municipal                                   |                                                                                                                                                              | Ш                                                                                                            |                                                                                         | Degloor Municipal Council, Degloor                                        |                                   |  |  |  |  |
|     | Any construction observed o                                     | o Dunaslass / Dass                                                                                                                                           |                                                                                                              | No.                                                                                     |                                                                           |                                   |  |  |  |  |
|     | (B) Residential Property: (<br>House / Flat)                    | · ·                                                                                                                                                          |                                                                                                              | Agricultural Land                                                                       |                                                                           |                                   |  |  |  |  |
|     | Civic Amenities like school, li<br>radius of Km./ Not Available | ·                                                                                                                                                            | ,                                                                                                            |                                                                                         | All available within 2 Km. range                                          |                                   |  |  |  |  |
|     | (C) Commercial / Industria<br>Gowdown)                          | l Property: (Office                                                                                                                                          | e / Shop /Unit in a N                                                                                        | Mall / No.                                                                              |                                                                           |                                   |  |  |  |  |

| <b>6.</b> | Accessibility / Boundari                                |                                                                          | i / ivii. ixajesii veii        | matrao Atr                                             |                                                                             | , , , , , , , , , , , , , , , , , , ,          | ı a             | ige 4 01 10 |  |  |  |
|-----------|---------------------------------------------------------|--------------------------------------------------------------------------|--------------------------------|--------------------------------------------------------|-----------------------------------------------------------------------------|------------------------------------------------|-----------------|-------------|--|--|--|
| 6.1       | Availability of local transp                            |                                                                          | Train / Rus /Pore              | onal                                                   | Local Transport Ru                                                          | Local Transport, Bus Stand, Personal Transport |                 |             |  |  |  |
| 0.1       | Transport)                                              | Lucai Italisport, dus Staliu, Personai Italisport                        |                                |                                                        |                                                                             |                                                |                 |             |  |  |  |
| 6.2       | Distance from Nanded Ra                                 | Bus stop/ Taxi/ Auto                                                     | o Stand ⊚                      | 12 Km                                                  |                                                                             |                                                |                 |             |  |  |  |
| 6.3       |                                                         | ad to the Property /Building is Yes                                      |                                |                                                        | Bus stop/ Taxi/ Auto Stand @ 1.2 Km.  Will it be able to accommodate a fire |                                                |                 |             |  |  |  |
| 0.0       | 1 1                                                     | independent and accessible                                               |                                |                                                        | extinguisher                                                                | No.                                            |                 |             |  |  |  |
| 6.4       | Does the property falls under land locked No            |                                                                          |                                |                                                        |                                                                             | Does the property falls in a community No.     |                 |             |  |  |  |
| 0.1       | area                                                    | dominated area                                                           |                                |                                                        |                                                                             |                                                |                 |             |  |  |  |
| 6.5       | Cornered / Intermittent PI                              | lot                                                                      |                                | 1                                                      | Intermittent                                                                |                                                |                 |             |  |  |  |
| 6.6       | Gut No.360                                              |                                                                          |                                |                                                        |                                                                             |                                                |                 |             |  |  |  |
|           | Boundaries                                              | As Per Sit                                                               | te                             |                                                        | As Per Documents                                                            |                                                |                 |             |  |  |  |
|           | North L                                                 | Land of Saylu Baga                                                       | anna Bhumawar                  |                                                        | Land of Saylu Baga                                                          | ınna Bhuma                                     | awar            |             |  |  |  |
|           |                                                         | Land of Shaikh Mal                                                       |                                | htabsah                                                |                                                                             |                                                |                 |             |  |  |  |
|           |                                                         | Road                                                                     | namaa onami wo                 | intaboab                                               | Road                                                                        | Land of Shaikh Mahamad Shaikh Mehtabsab        |                 |             |  |  |  |
|           |                                                         | Land of Shaikh Mal                                                       | hamad Chaikh Ma                | htohooh                                                |                                                                             | namad Chai                                     | lch Mahtahaah   |             |  |  |  |
|           |                                                         |                                                                          |                                |                                                        | Land of Shaikh Mah                                                          | iailiau Silai                                  | kii ivientabsab |             |  |  |  |
| 6.7       | Class of locality (Posh / F                             | Higher Middle Clas                                                       | s / MiddleClass / I            | Lower                                                  | Middle Class                                                                |                                                |                 |             |  |  |  |
|           | Middle Class / Poor)                                    |                                                                          |                                |                                                        | - 3/                                                                        |                                                |                 |             |  |  |  |
| 6.8       | Quality of Infrastructure in                            | n the vicinity (Exce                                                     | llent / Good /Ave              | rage /                                                 | developed.                                                                  |                                                |                 |             |  |  |  |
| 0.0       | Poor)                                                   | December 15 11 1                                                         | 1/D1 /0                        |                                                        | Freehold.                                                                   |                                                |                 |             |  |  |  |
| 6.9       | Ownership Status of the F<br>Authority)                 | Freehold.                                                                |                                |                                                        |                                                                             |                                                |                 |             |  |  |  |
| 6.10      | Approved usage of property(Industrial Agricultural Land |                                                                          |                                |                                                        | Actual usage of property Open Land                                          |                                                |                 |             |  |  |  |
|           | / Commercial / Residentia                               |                                                                          | 3                              |                                                        | (Industrial / Commercial /                                                  |                                                |                 |             |  |  |  |
|           | /                                                       |                                                                          |                                |                                                        | Residential / Mix)                                                          |                                                | 18              |             |  |  |  |
| 6.11      | Restrictive covenants in r                              | Agricultural Land                                                        |                                | 1, 1                                                   |                                                                             |                                                |                 |             |  |  |  |
| 6.12      | Type of Structure (Load E                               | Not applicable being                                                     | Not applicable being open plot |                                                        |                                                                             |                                                |                 |             |  |  |  |
| 6.13      | Number of floors                                        |                                                                          |                                |                                                        | Not applicable being                                                        | a onen nlot                                    |                 |             |  |  |  |
| 6.14      | Occupancy Details (Self-                                | Occupied / Rented                                                        | Not applicable being           | •                                                      |                                                                             |                                                |                 |             |  |  |  |
| 7.        | If the property is on ren                               |                                                                          | 7 Vacanty                      |                                                        | Trot applicable belli                                                       | g opon plot                                    |                 |             |  |  |  |
| 7.1       | Name of tenant / lease &                                |                                                                          | in tenancy                     |                                                        | Not applicable being                                                        | a open plot                                    | 177             |             |  |  |  |
| 7.2       | Was there any resistance                                |                                                                          |                                | yes, from the current o                                |                                                                             |                                                |                 |             |  |  |  |
| 7.3       | Does property have basic                                |                                                                          |                                | velopment of surrounding area Underdeveloped Developed |                                                                             |                                                |                 |             |  |  |  |
|           |                                                         |                                                                          | No.                            | eveloping / Developed                                  |                                                                             |                                                |                 |             |  |  |  |
| 8.        | If the property is Leasel                               | hold                                                                     |                                |                                                        | · •                                                                         |                                                |                 |             |  |  |  |
| 8.1       | Name of Lesser:                                         | N.A.                                                                     | Nature of Lease                |                                                        |                                                                             |                                                | N.A.            |             |  |  |  |
| 8.2       | Total Period of Lease:                                  | N.A.                                                                     | , ,                            |                                                        |                                                                             |                                                |                 |             |  |  |  |
| 8.3       | Does property havebasic                                 | No.                                                                      |                                |                                                        | ng area Underdeveloped / Developed                                          |                                                |                 |             |  |  |  |
| •         | amenities                                               |                                                                          | Developing / De                | eveloped.                                              |                                                                             |                                                |                 |             |  |  |  |
| 9.        | Approval Details                                        |                                                                          |                                | Mat                                                    | lashla halan sasas L.C.                                                     |                                                |                 |             |  |  |  |
| 9.1       | RERA Registration Number                                |                                                                          |                                |                                                        | cable being open plot                                                       |                                                |                 |             |  |  |  |
| 9.2       | Date of Approval                                        | Layout Approval Number: - Date of Approval -                             |                                |                                                        |                                                                             |                                                |                 |             |  |  |  |
|           |                                                         |                                                                          |                                |                                                        |                                                                             |                                                |                 |             |  |  |  |
| 9.3       | <u> </u>                                                | Expiry Date - Building Plan Approval Number &Occupancy Certificate Not a |                                |                                                        |                                                                             | pplicable being open plot                      |                 |             |  |  |  |
| 0.0       | Daliding Fidit Approval N                               | ambor aboutpant                                                          | y Jorundale                    | ινοι αρρ                                               | loable being open plot                                                      |                                                |                 |             |  |  |  |
|           | Date of Approval                                        |                                                                          |                                | -                                                      |                                                                             |                                                |                 |             |  |  |  |
|           | Expiry Date                                             |                                                                          |                                | -                                                      |                                                                             |                                                |                 |             |  |  |  |
| 10.00     | Plot Area Details.                                      |                                                                          |                                |                                                        |                                                                             |                                                |                 |             |  |  |  |
| 10.01     | Plot Area                                               |                                                                          |                                |                                                        | A                                                                           | rea in Sq.                                     | m               |             |  |  |  |
| 10.02     | Plot Area                                               |                                                                          |                                |                                                        |                                                                             |                                                |                 |             |  |  |  |
|           |                                                         |                                                                          |                                |                                                        |                                                                             |                                                |                 |             |  |  |  |