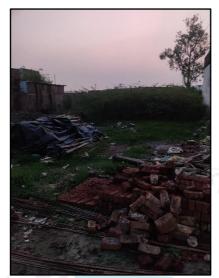

## VALUER'S OPINION REPORT

This is to certify that the property situated on Gut No.970, Village – Degloor, Taluka – Degloor, District – Nanded, Maharashtra, India belongs to Mr. Rajesh Venkatrao Achintalwar.

### Boundaries of the property.

On or towards the North by Land of Saylu Baganna Bhumawar

On or towards the South by Land of Shaikh Mahamad Shaikh Mehtabsab

On or towards the East by Road

On or towards the West by Land of Shaikh Mahamad Shaikh Mehtabsab

## **VALUATION REPORT (IN RESPECT OF AGRICULTURE LAND)**

| 1.  | CBB/CCMC/CCSU                                                   |                                                                                                                                                              | Request No                                                                                                   |                                                                                         | -                                                                         |                                   |  |  |  |  |
|-----|-----------------------------------------------------------------|--------------------------------------------------------------------------------------------------------------------------------------------------------------|--------------------------------------------------------------------------------------------------------------|-----------------------------------------------------------------------------------------|---------------------------------------------------------------------------|-----------------------------------|--|--|--|--|
|     |                                                                 |                                                                                                                                                              | Proposal No.                                                                                                 |                                                                                         | -                                                                         |                                   |  |  |  |  |
|     | Authorization Letter of Bank                                    | Telephonic discussion with Mr. Shivkumar Chandsure, Manager, Axis Bank, Nanded Main Branch dated 19.10.2024. Email Id: 295942@axisbank.com Cell # 9145702020 |                                                                                                              |                                                                                         |                                                                           |                                   |  |  |  |  |
| 2.  | Name of Owner & Address:                                        |                                                                                                                                                              | Mr. Rajesh Venkatrao Achintalwar<br>R/o. Laine Galli, Degloor, Tq. Degloor, Dist. Hingoli.<br>Sole Ownership |                                                                                         |                                                                           |                                   |  |  |  |  |
|     | Name of Borrower & Addres                                       | Mr. Rajesh Venkatrao Achintalwar<br>R/o. Laine Galli, Degloor, Tq. Degloor, Dist. Hingoli.<br>Sole Ownership                                                 |                                                                                                              |                                                                                         |                                                                           |                                   |  |  |  |  |
| 3.  | Name of the Bank Official Pi                                    |                                                                                                                                                              | No.                                                                                                          |                                                                                         |                                                                           |                                   |  |  |  |  |
|     | Name of the Representative Mobile No.                           | Mr. Gansesh Achintalwar<br>(Owner's Representative)<br>Mob. # 9422185107                                                                                     |                                                                                                              |                                                                                         |                                                                           |                                   |  |  |  |  |
| 4.  | Details of the Property Bei                                     | ng Valued                                                                                                                                                    |                                                                                                              |                                                                                         |                                                                           |                                   |  |  |  |  |
| 4.1 | Description of the Property                                     | The Subject Property under valuation is Freehold Land Gut No.970, Village     Degloor, Taluka – Degloor, District – Nanded, Maharashtra, India.              |                                                                                                              |                                                                                         |                                                                           |                                   |  |  |  |  |
| 4.2 | Location of Property                                            | Location of Property                                                                                                                                         |                                                                                                              | Gut No.970, Village – Degloor, Taluka – Degloor, District – Nanded, Maharashtra, India. |                                                                           |                                   |  |  |  |  |
|     | (Rural / Semi Urban / Urban                                     | Rural                                                                                                                                                        |                                                                                                              |                                                                                         |                                                                           |                                   |  |  |  |  |
| 4.3 | Documents Provided:                                             |                                                                                                                                                              | 7                                                                                                            | 7                                                                                       | - '/                                                                      |                                   |  |  |  |  |
|     | 1 Photo Copy of 7/12 I                                          |                                                                                                                                                              |                                                                                                              |                                                                                         |                                                                           | , 1/                              |  |  |  |  |
|     | 2 Photo Copy of Legal                                           |                                                                                                                                                              |                                                                                                              |                                                                                         |                                                                           |                                   |  |  |  |  |
| 4.4 | No. / Khasra No:                                                |                                                                                                                                                              |                                                                                                              |                                                                                         | llage – Degloor, Taluka – Degloor, District – Nanded, Maharashtra, India. |                                   |  |  |  |  |
|     | Road                                                            | -                                                                                                                                                            |                                                                                                              |                                                                                         |                                                                           |                                   |  |  |  |  |
| 4.5 |                                                                 | Colony / Nagar / Sector Degloor                                                                                                                              |                                                                                                              | Lar                                                                                     | ality /<br>idmark                                                         | Shree Maruti Temple               |  |  |  |  |
| 4.6 | Village/Town/City Degloor                                       |                                                                                                                                                              |                                                                                                              |                                                                                         | trict:                                                                    | Nanded                            |  |  |  |  |
| 4.7 |                                                                 | State Maharashtra                                                                                                                                            |                                                                                                              |                                                                                         | code:                                                                     | 431717                            |  |  |  |  |
| 4.8 | Distance from Area Office                                       |                                                                                                                                                              |                                                                                                              | @                                                                                       | 34.1 Km. f                                                                | rom Nanded Main Branch to Degloor |  |  |  |  |
| 5.  | Type of Property                                                | /                                                                                                                                                            | 1)                                                                                                           |                                                                                         |                                                                           |                                   |  |  |  |  |
|     | (A) Plot: (Residential / Com                                    | ll)                                                                                                                                                          |                                                                                                              | Residential Land                                                                        |                                                                           |                                   |  |  |  |  |
|     | Level of land with topograph                                    | ma it                                                                                                                                                        |                                                                                                              | Normal Perland Council Parland                                                          |                                                                           |                                   |  |  |  |  |
|     | Whether situated in Municipal                                   |                                                                                                                                                              | Ш                                                                                                            |                                                                                         | Degloor Municipal Council, Degloor                                        |                                   |  |  |  |  |
|     | Any construction observed o                                     | o Dunaslass / Dass                                                                                                                                           |                                                                                                              | No.                                                                                     |                                                                           |                                   |  |  |  |  |
|     | (B) Residential Property: (<br>House / Flat)                    | · ·                                                                                                                                                          |                                                                                                              | Agricultural Land                                                                       |                                                                           |                                   |  |  |  |  |
|     | Civic Amenities like school, li<br>radius of Km./ Not Available | ·                                                                                                                                                            | ,                                                                                                            |                                                                                         | All available within 2 Km. range                                          |                                   |  |  |  |  |
|     | (C) Commercial / Industria<br>Gowdown)                          | l Property: (Office                                                                                                                                          | e / Shop /Unit in a N                                                                                        | Mall / No.                                                                              |                                                                           |                                   |  |  |  |  |