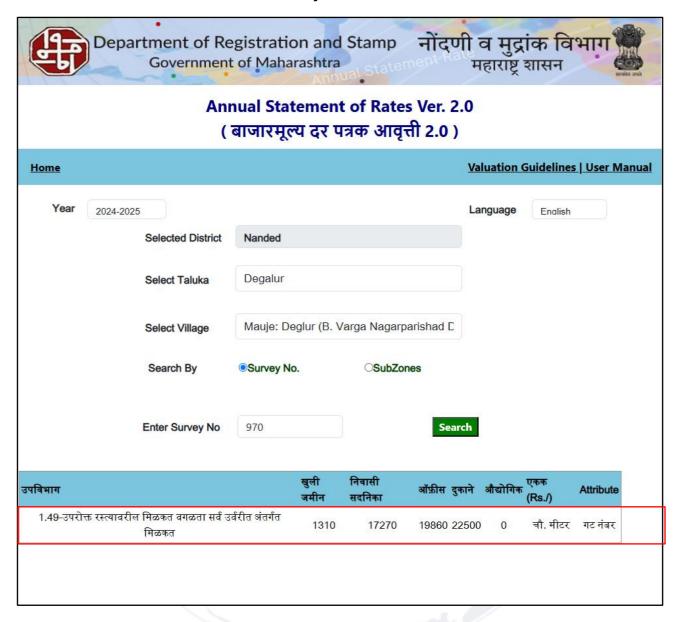

Guideline Value of the Property Rs. 1,96,500.00 Rs. 37,50,000.00 Fair Market Value of the Property Realizable Value of the Property Rs. 33,75,000.00 Rs. 30,00,000.00 Forced/ Distress Sale value of the Property