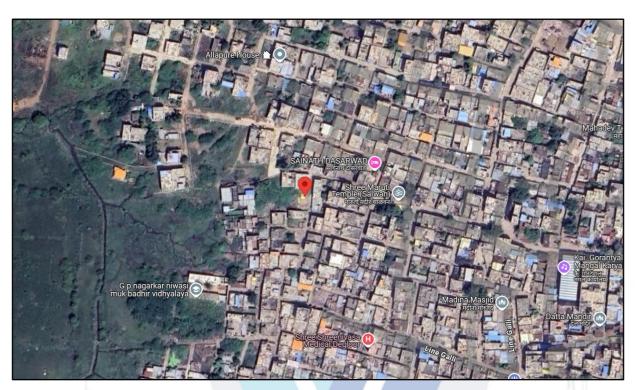

## www.vastukala.co.in Valuation Report of the Immovable Property

Details of the property under consideration:

Name of Owner:

Mr. Rajesh Venkatrao Achintalwar

Gut No.970, Village - Degloor, Taluka - Degloor, District - Nanded, Maharashtra, India.

Longitude Latitude: 18.549767, 77.569574

### Boundaries of the property.

On or towards the North by Land of Saylu Baganna Bhumawar

On or towards the South by Land of Shaikh Mahamad Shaikh Mehtabsab

On or towards the East by Road

On or towards the West by Land of Shaikh Mahamad Shaikh Mehtabsab