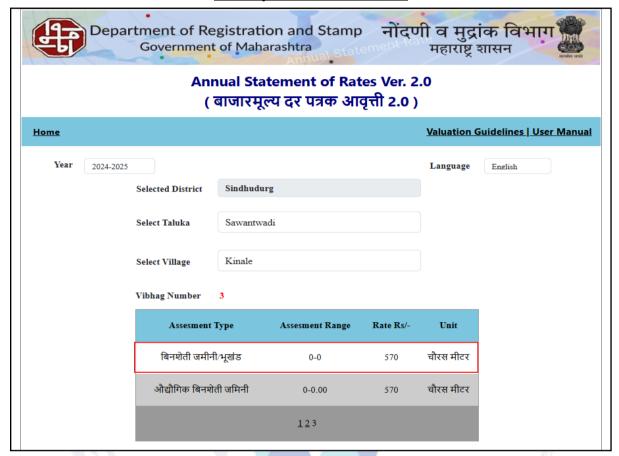

|        |                                                        | 1             |                                                       |  |  |
|--------|--------------------------------------------------------|---------------|-------------------------------------------------------|--|--|
| 9.     | Is plot in town planning approved layout?              | :             | Yes.                                                  |  |  |
| 10.    | Corner plot or intermittent plot?                      | :             | Intermittent                                          |  |  |
| 11.    | Road facilities                                        | :             | Yes                                                   |  |  |
| 12.    | Type of road available at present                      | :             | Tar Road                                              |  |  |
| 13.    | Width of road – is it below 20 ft. or more than 20 ft. | :             | Below 20 ft.                                          |  |  |
| 14.    | Is it a Land – Locked land?                            | :             | No                                                    |  |  |
| 15.    | Water potentiality                                     | :             | Available                                             |  |  |
| 16.    | Underground sewerage system                            | :             | Under construction villas                             |  |  |
| 17.    | Is Power supply is available in the site               | :             | Under construction villas                             |  |  |
| 18.    | Advantages of the site                                 | :             | Located in developing area                            |  |  |
| 19.    | Special remarks, if any like threat of                 | :             | There is no threat of acquisition by Govt. by road    |  |  |
|        | acquisition of land for publics service                |               | widening / public service purposes. The land is       |  |  |
|        | purposes, road widening or applicability of            |               | leveled and there is no threat of sub merging. The    |  |  |
|        | CRZ provisions etc.(Distance from sea-cost /           | $\mathcal{A}$ | structure is located approx. 1 km. from Terekhol      |  |  |
|        | tidal level must be incorporated)                      |               | river.                                                |  |  |
|        | - A (Valuation of land)                                |               | Diet eres = 1 070 00 0 - M                            |  |  |
| 1      | Size of plot                                           | A             | Plot area = 1,972.00 Sq. M.<br>(Area as per Sale Dee) |  |  |
|        | North & South                                          |               | - (Alea as per Sale Dee)                              |  |  |
|        | East & West                                            |               |                                                       |  |  |
| 2      | Total extent of the plot                               | 7             | Plot area = 1,972.00 Sq. M.                           |  |  |
|        | Total extent of the plot                               | 7             | (Area as per Sale Deed)                               |  |  |
| 3      | Prevailing market rate (Along With details /           | -/            | ₹ 10,000.00 to ₹ 15,000.00 per Sq. M.                 |  |  |
|        | reference of at least two latest deals / transactions  |               | Details of recent transactions/online listings are    |  |  |
|        | with respect to adjacent properties in the areas)      |               | attached with the report.                             |  |  |
| 4      | Guidelines Rates from Government Portal ( an           | :/            | ₹ 570.00 per Sq. M.                                   |  |  |
|        | evidence thereof to be enclosed)                       |               |                                                       |  |  |
| 5      | Assessed / adopted rate of valuation                   | :             | ₹ 10,800.00 per Sq. M.                                |  |  |
| 6      | Estimated value of land                                | :             | ₹ 2,12,97,600.00                                      |  |  |
| Part - | - B (Valuation of Building)                            |               | F; 61/                                                |  |  |
| 1      | Technical details of the building                      | :             |                                                       |  |  |
|        | a) Type of Building (Residential / Commercial /        | :             | Residential                                           |  |  |
|        | Industrial)                                            |               | D00(- 1.1.1                                           |  |  |
|        | b) Type of construction (Load bearing / RCC /          | ÷             | RCC framed structure                                  |  |  |
|        | Steel Framed) c) Year of construction                  |               | 2024 – under construction                             |  |  |
|        | d) Number of floors and height of each floor           |               | Lower Ground Floor + Upper Ground Mezzanine +         |  |  |
|        | including basement, if any                             |               | First Floor                                           |  |  |
|        | e) Plinth area floor-wise                              |               | 1.133.1.1001                                          |  |  |
|        | As per Approved Plan composition of villa and built    | un a          | nea are as under and considered for valuation:        |  |  |
|        | Particular Specification                               | <u>ں م۔ د</u> | Built up area (Sq. M.)                                |  |  |
|        | Lower Ground Party Deck Area, Home Th                  | neat          |                                                       |  |  |
|        | Floor Bar, Powder Room                                 |               |                                                       |  |  |
|        | Upper Ground Bedroom No. 2, Bedroom                    | No.           | 3, 477.15                                             |  |  |
|        | Mezzanine Bedroom No. 4, 3 Bathrooms                   |               |                                                       |  |  |
|        | First Floor Living Room, Master Bed                    |               |                                                       |  |  |
|        | Dinning Room, Store                                    | Roc           | om,                                                   |  |  |

### Ready Reckoner Rate

An ISO 9001: 2015 Certified Company