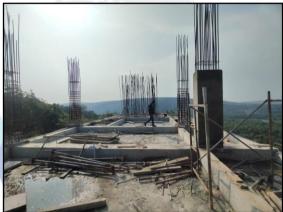

# Actual Site Photographs

#### Structure

At the time of visit villa was under construction. As per site inspection, RCC work of lower ground floor was complete and brick work was in progress. RCC work of Upper Ground Mezzanine floor was in progress. 25% construction work completed.