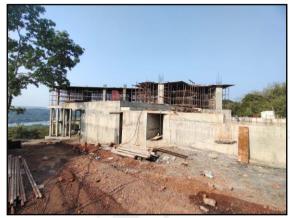

# Actual Site Photographs

#### Structure

At the time of visit villa was under construction. As per site inspection, RCC work of lower ground floor was complete and brick work was in progress. RCC work of Upper Ground Mezzanine floor was in progress. 25% construction work completed.