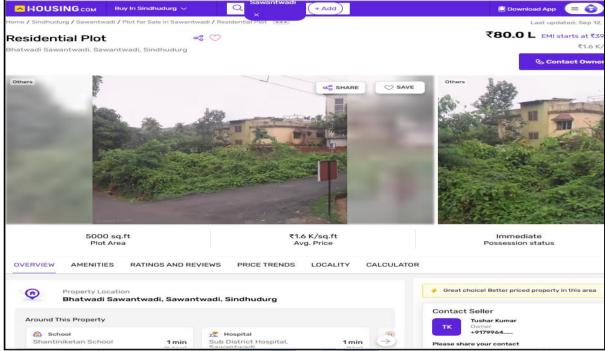

### **Price Indicators**

| Plot area         | 5,000.00 Sq. Ft. i.e. 464.51 Sq. M. |
|-------------------|-------------------------------------|
| Value             | ₹ 80,00,000.00                      |
| Rate / per Sq. M. | ₹ 17,222.00 per Sq. M.              |