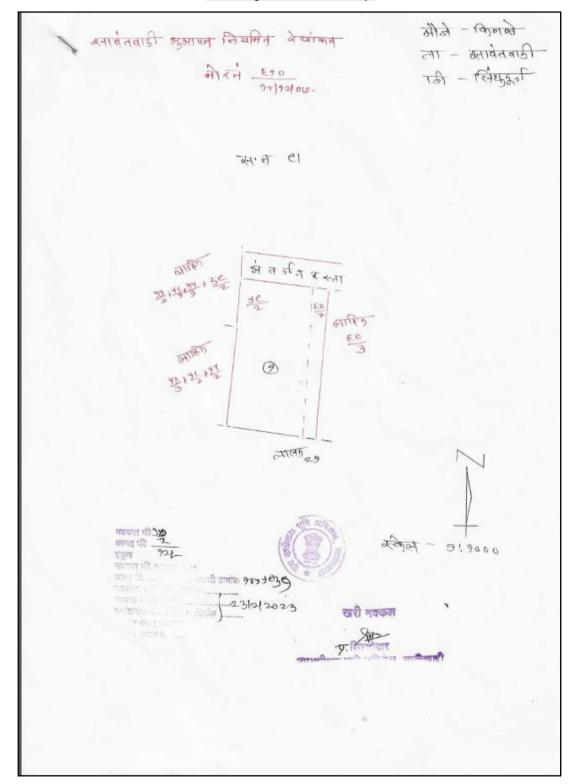

t market conditions, demand and supply position, Land size, location, sustained demand for industrial building / Plot, all round development of residential and commercial application in the locality etc. We estimate ₹ 10,800.00 per Sq. M. for Land with appropriate cost of construction for valuation.

The saleability of the property is: Normal Likely rental values in future in: N.A. Any likely income it may generate: N.A.





# Actual Site Photographs

















# Actual Site Photographs

















# Route Map of the property Site u/r





Longitude Latitude: 15°44'24.0"N 73°45'43.0"E

**Note:** The Blue line shows the route to site from nearest Railway Station (Pernem – 13.6 KM.)





### Ready Reckoner Rate







An ISO 9001: 2015 Certified Company

### Surveyor's Plot Map







### **Price Indicators**

| Plot area         | 5,000.00 Sq. Ft. i.e. 464.51 Sq. M. |
|-------------------|-------------------------------------|
| Value             | ₹ 80,00,000.00                      |
| Rate / per Sq. M. | ₹ 17,222.00 per Sq. M.              |



| Plot area         | 3,920.00 Sq. Ft. i.e. 364.18 Sq. M. |
|-------------------|-------------------------------------|
| Value             | ₹ 60,00,000.00                      |
| Rate / per Sq. M. | ₹ 16,476.00 per Sq. M.              |







# **Sale Instance**

| Plot area         | 1,000.00 Sq. M.        |
|-------------------|------------------------|
| Value             | ₹ 1,07,60,000.00       |
| Rate / per Sq. M. | ₹ 10,760.00 per Sq. M. |

| 532101