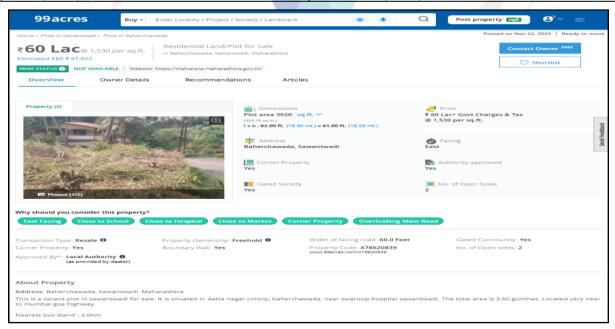

| Plot area         | 3,920.00 Sq. Ft. i.e. 364.18 Sq. M. |
|-------------------|-------------------------------------|
| Value             | ₹ 60,00,000.00                      |
| Rate / per Sq. M. | ₹ 16,476.00 per Sq. M.              |