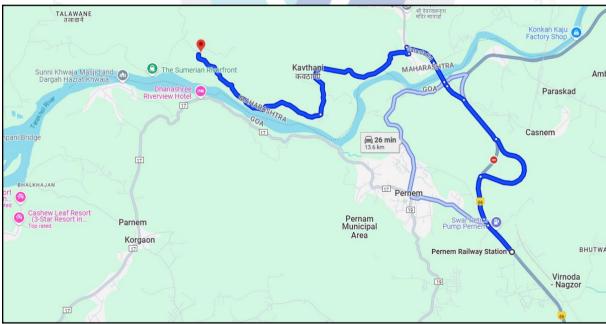

# Route Map of the property Site u/r

Longitude Latitude: 15°44'24.0"N 73°45'43.0"E

**Note:** The Blue line shows the route to site from nearest Railway Station (Pernem – 13.6 KM.)