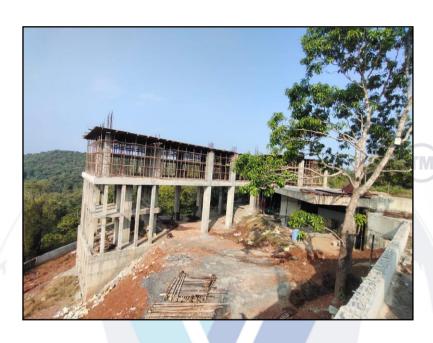

#### Structure

At the time of visit villa was under construction. As per site inspection, RCC work of lower ground floor was complete and brick work was in progress. RCC work of Upper Ground Mezzanine floor was in progress. 25% construction work completed.

#### Remark:

- 1. For the purpose of valuation, we have considered plot area as per Sale Deed and Built up area as per Approved Plan.
- 2. The property located in developing area. Private vehicle is the only mean of transportation for the said project.
- 3. At the time of visit plotting was under progress by the builder. The builder is only selling the open plot. The structure / villa will be constructed by the owner as per their requirement and cost.