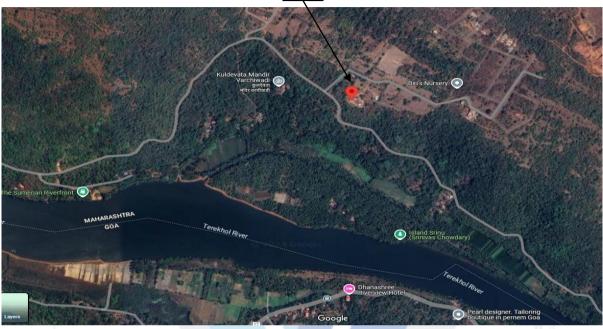

Longitude Latitude: 15°44'24.0"N 73°45'43.0"E

# Route Map of the property Site u/r

Longitude Latitude: 15°44'24.0"N 73°45'43.0"E

**Note:** The Blue line shows the route to site from nearest Railway Station (Pernem – 13.6 KM.)