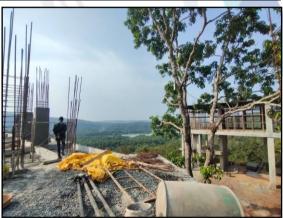

land and building thereof, we have adopted Cost approach / Land And Building Method for the purpose of valuation. The Price for similar type of property in the nearby vicinity is in the range of ₹ 10,000.00 to ₹ 15,000.00 per Sq. M. for land Considering the rate with attached report, current market conditions, demand and supply position, Land size, location, sustained demand for industrial building / Plot, all round development of residential and commercial application in the locality etc. We estimate ₹ 10,800.00 per Sq. M. for Land with appropriate cost of construction for valuation.

The saleability of the property is: Normal Likely rental values in future in: N.A. Any likely income it may generate: N.A.





# Actual Site Photographs

















# Actual Site Photographs

















# Route Map of the property Site u/r





Longitude Latitude: 15°44'24.0"N 73°45'43.0"E

**Note:** The Blue line shows the route to site from nearest Railway Station (Pernem – 13.6 KM.)





### Ready Reckoner Rate







An ISO 9001: 2015 Certified Company

### Surveyor's Plot Map







### **Price Indicators**

| Plot area         | 5,000.00 Sq. Ft. i.e. 464.51 Sq. M. |
|-------------------|-------------------------------------|
| Value             | ₹ 80,00,000.00                      |
| Rate / per Sq. M. | ₹ 17,222.00 per Sq. M.              |



| Plot area         | 3,920.00 Sq. Ft. i.e. 364.18 Sq. M. |
|-------------------|-------------------------------------|
| Value             | ₹ 60,00,000.00                      |
| Rate / per Sq. M. | ₹ 16,476.00 per Sq. M.