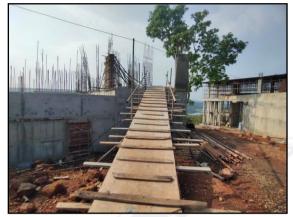

# Actual Site Photographs

#### Structure

At the time of visit villa was under construction. As per site inspection, RCC work of lower ground floor was complete and brick work was in progress. RCC work of Upper Ground Mezzanine floor was in progress. 25% construction work completed.