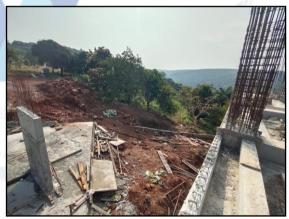

# Actual Site Photographs

#### **Plot**

The plot under valuation is freehold residential land. As per Sale Deed plot area is 1,972.00 Sq. M., which is considered for valuation.

At the time of visit plotting was under progress by the builder. The builder is only selling the open plot. The structure / villa will be constructed by the owner as per their requirement and cost.