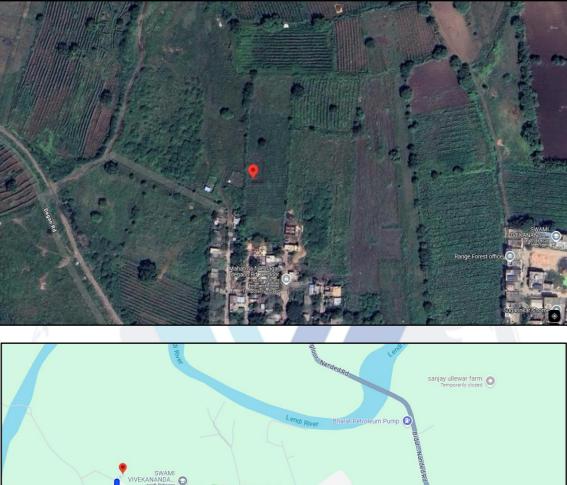

## Route Map of the Property

# C Deglo S. T. Bus Depot A Shri Ran 2.3 km 0 ы. IKAN' 0 0 IVAAY

### Longitude Latitude: 18.555001, 77.568227

### Note:

- Red Pointer shows Approx. Property Location.
- Blue line shows Route from Degloor Bus Stand @ 2.3 Km.

Since 1989

Valuation Report / Axis Bank /Nanded Main Branch / Mr. Ganesh Venkatrao Achintalwar & Other (012936/2309475)