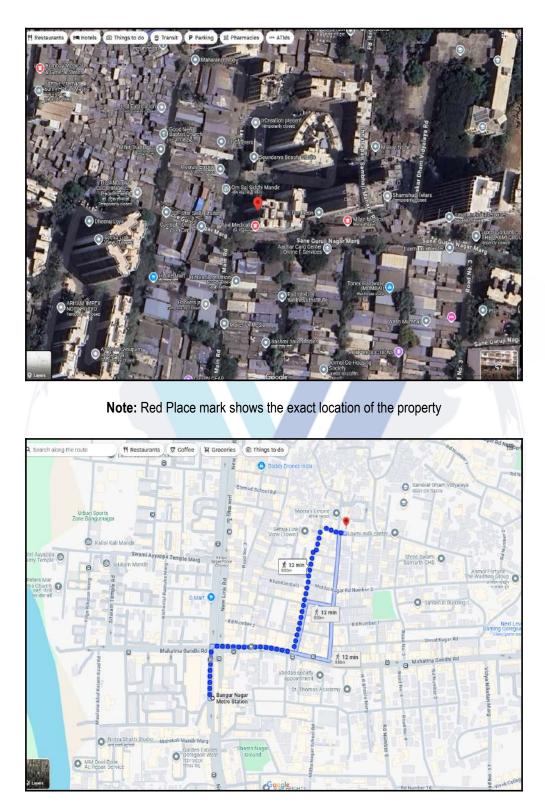

## Route Map of the property

#### Longitude Latitude: 19°9'58.8"N 72°50'18.3"E

Note: The Blue line shows the route to site distance from nearest Metro Station (Bangur Nagar - 800 Mtrs.).