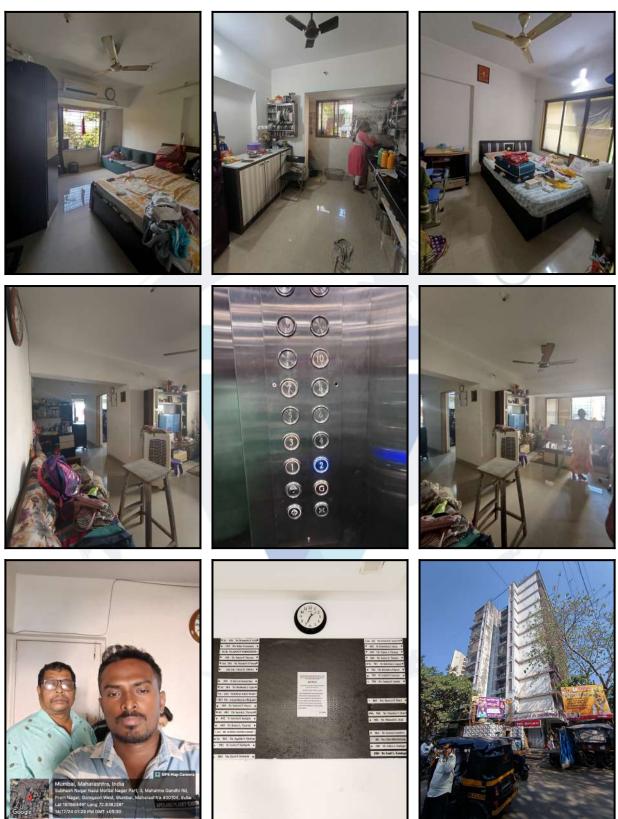

| Good                                          |
| Likely rental values in future                                                                                                                                                                                                     | ₹ 30,200/- (Expected rental income per month) |
| Any likely income it may generate                                                                                                                                                                                                  | Rental Income                                 |





## Actual Site Photographs









## Route Map of the property



#### Longitude Latitude: 19°9'58.8"N 72°50'18.3"E

Note: The Blue line shows the route to site distance from nearest Metro Station (Bangur Nagar - 800 Mtrs.).



## **Ready Reckoner Rate**

|           |                                                                  | nual Statem<br>बाजारमूल्य द      |                  |                | D           |                           |
|-----------|------------------------------------------------------------------|----------------------------------|------------------|----------------|-------------|---------------------------|
| ome       |                                                                  |                                  |                  |                | Valuation ( | <u> Suidelines