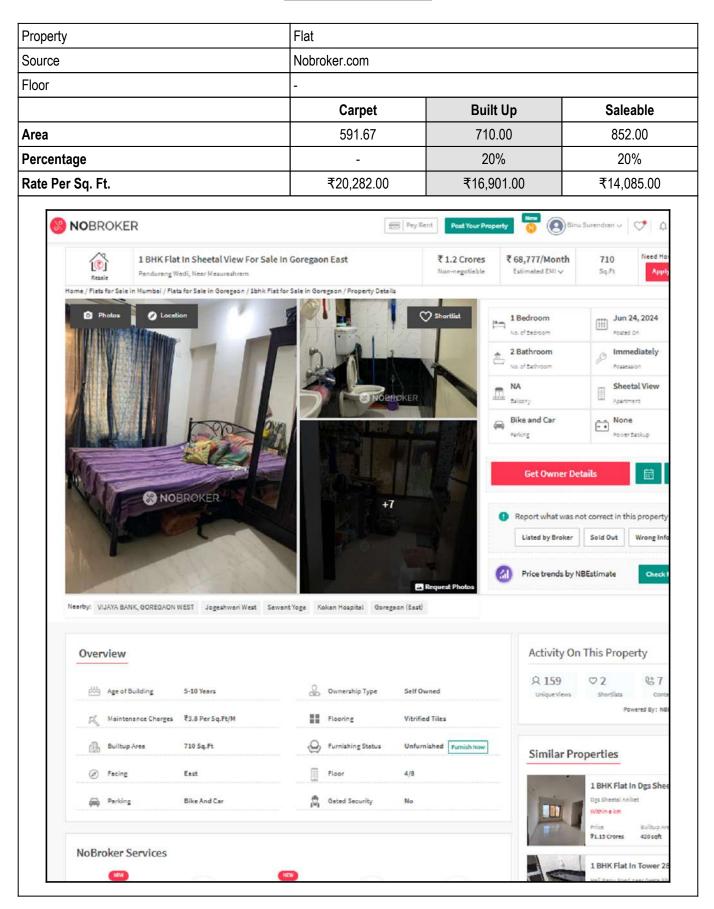

An ISO 9001 : 2015 Certified Company

| 9.  | What is the plinth area of the Flat?                                                                                                                                                                                                                                                              | : | Built Up Area in Sq. Ft. = 804.00<br>(Carpet Area + 20%)                                                                                                                                                                                                                                                                                                                                                                              |
|-----|---------------------------------------------------------------------------------------------------------------------------------------------------------------------------------------------------------------------------------------------------------------------------------------------------|---|---------------------------------------------------------------------------------------------------------------------------------------------------------------------------------------------------------------------------------------------------------------------------------------------------------------------------------------------------------------------------------------------------------------------------------------|
| 10. | What is the floor space index (app.)                                                                                                                                                                                                                                                              | : | As per local norms                                                                                                                                                                                                                                                                                                                                                                                                                    |
| 11. | What is the Carpet area of the Flat?                                                                                                                                                                                                                                                              |   | Carpet Area in Sq. Ft. = 640.53<br>(Area As per actual site measurement)<br>Carpet Area in Sq. Ft. = 670.00<br>(Area As Per Agreement for sale)<br>All the above areas are within 4% of the Agreement for<br>Sale Area. The above calculations and detailed<br>measurements taken by us prove that the Agreement for<br>Sale area is not exorbitantly inflated. Hence, valuation is<br>prepared based on the Agreement for Sale area. |
| 12. | Is it Posh / I Class / Medium / Ordinary?                                                                                                                                                                                                                                                         | : | Medium                                                                                                                                                                                                                                                                                                                                                                                                                                |
| 13. | Is it being used for Residential or Commercial purpose?                                                                                                                                                                                                                                           | : | Residential Purpose                                                                                                                                                                                                                                                                                                                                                                                                                   |
| 14. | Is it Owner-occupied or let out?                                                                                                                                                                                                                                                                  | : | Tenant Occupied                                                                                                                                                                                                                                                                                                                                                                                                                       |
| 15. | If rented, what is the monthly rent?                                                                                                                                                                                                                                                              | : | ₹ 30,200/- (Expected rental income per month)                                                                                                                                                                                                                                                                                                                                                                                         |
| IV  | MARKETABILITY                                                                                                                                                                                                                                                                                     |   |                                                                                                                                                                                                                                                                                                                                                                                                                                       |
| 1.  | How is the marketability?                                                                                                                                                                                                                                                                         |   | Good                                                                                                                                                                                                                                                                                                                                                                                                                                  |
| 2.  | What are the factors favoring for an extra Potential Value?                                                                                                                                                                                                                                       |   | Located in developed area                                                                                                                                                                                                                                                                                                                                                                                                             |
| 3.  | Any negative factors are observed which affect the market value in general?                                                                                                                                                                                                                       |   | No                                                                                                                                                                                                                                                                                                                                                                                                                                    |
| ۷   | Rate                                                                                                                                                                                                                                                                                              |   |                                                                                                                                                                                                                                                                                                                                                                                                                                       |
| 1.  | After analyzing the comparable sale instances,<br>what is the composite rate for a similar Flat with<br>same specifications in the adjoining locality? -<br>(Along with details / reference of at - least two<br>latest deals / transactions with respect to adjacent<br>properties in the areas) |   | ₹ 20282/- to ₹ 26024/- per Sq. Ft. on Carpet Area<br>₹ 16902/- to ₹ 21687/- per Sq. Ft. on Built Up Area                                                                                                                                                                                                                                                                                                                              |
| 2.  | Assuming it is a new construction, what is the adopted basic composite rate of the Flat under valuation after comparing with the specifications and other factors with the Flat under comparison (give details).                                                                                  | : | ₹ 22,000/- per Sq. Ft. on Carpet Area                                                                                                                                                                                                                                                                                                                                                                                                 |
| 3.  | Break – up for the rate                                                                                                                                                                                                                                                                           | : |                                                                                                                                                                                                                                                                                                                                                                                                                                       |
| J.  |                                                                                                                                                                                                                                                                                                   |   |                                                                                                                                                                                                                                                                                                                                                                                                                                       |
| J.  | I. Building + Services                                                                                                                                                                                                                                                                            | : | ₹ 2,800/- per Sq. Ft.                                                                                                                                                                                                                                                                                                                                                                                                                 |

## Method of Valuation / Approach

The sales comparison approach uses the market data of sale prices to estimate the value of a real estate property. Property valuation in this method is done by comparing a property to other similar properties that have been recently sold. Comparable properties, also known as comparables, or comps, must share certain features with the property in question. Some of these include physical features such as square footage, number of rooms, condition, and age of the building; however, the most important factor is no doubt the location of the property. Adjustments are usually needed to account for differences as no two properties are exactly the same. To make proper adjustments when comparing properties, real estate appraisers must know the differences between the comparable properties and how to value these differences. The sales comparison approach is commonly used for Residential Flat, where there are typically many comparables available to analyze. As the property is a Residential Flat, we have adopted Sale Comparison Approach Method for the purpose of valuation . The Price for similar type of property in the nearby vicinity is in the range of ₹ 20282.00 to ₹ 26024.00 per Sq. Ft. on Carpet Area / ₹ 16902.00 to ₹ 21687.00 per Sq. Ft. on BuiltUp Area. Considering the rate with attached report, current market conditions, demand and supply position, Flat size, location, upswing in real estate prices, sustained demand for Residential Flat, all round development of Residential and Commercial application in the locality etc. We estimate ₹21,664.00 per Sq. Ft. on Carpet Area for valuation.