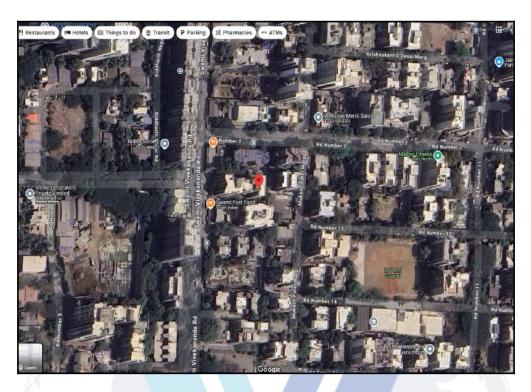

## Route Map of the property

Note: Red Place mark shows the exact location of the property