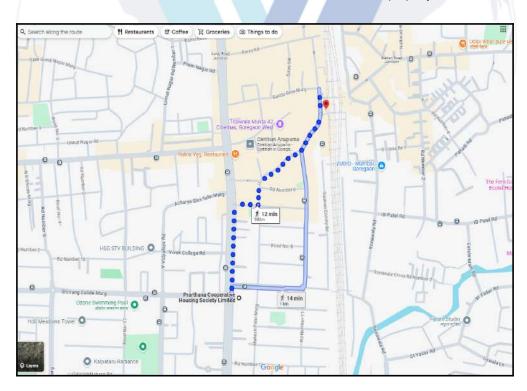

#### Longitude Latitude: 19°9'32.2"N 72°50'47.6"E

Note: The Blue line shows the route to site distance from nearest Railway Station (Goregaon - 900 Mtrs.).