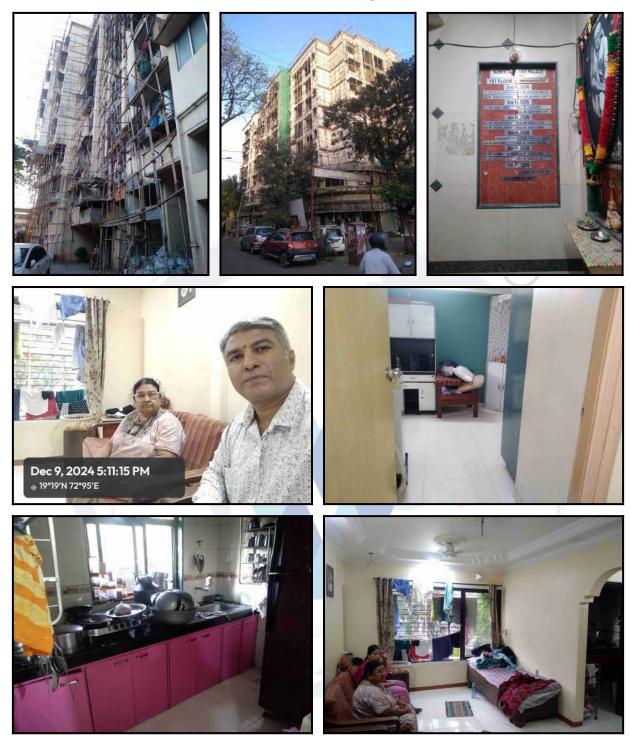

#### <u>Building</u>

The building under reference is having Ground + 7 Upper Floors. It is a R.C.C. Framed Structure with 9" thick external walls and 6" Thk. Brick Masonery walls. The external condition of building is Normal. The building is used for Residential purpose. 2nd Floor is having 4 Residential Flat. The building is having 1 lift.

#### **Residential Flat:**

The Residential Flat under reference is situated on the 2<sup>nd</sup> Floor The composition of Residential Flat is 1 Bedroom + Living Room + Kitchen + 7 Passage + Bathroom. This Residential Flat is Vitrified Tile Flooring, Teak Wood Door Frame With Flush Shutters, Powder Coated Aluminium Sliding, Concealed Plumbing with Conduit & Concealed Electrical wiringetc.

## Actual Site Photographs

## **Actual Site Photographs**