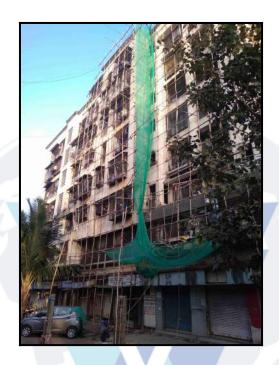

#### <u>Building</u>

The building under reference is having Ground + 7 Upper Floors. It is a R.C.C. Framed Structure with 9" thick external walls and 6" Thk. Brick Masonery walls. The external condition of building is Normal. The building is used for Residential purpose. 2nd Floor is having 4 Residential Flat. The building is having 1 lift.

## Actual Site Photographs