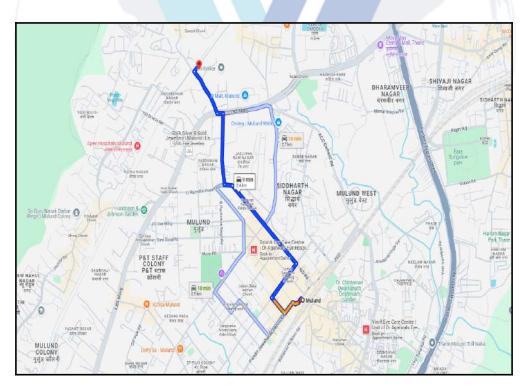

## Route Map of the property

Note: Red Place mark shows the exact location of the property

#### Longitude Latitude: 19°11'9.0"N 72°56'51.2"E

Note: The Blue line shows the route to site distance from nearest Railway Station (Mulund - 2.4 Km.).