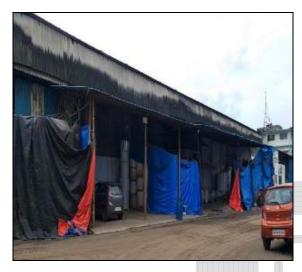

Other Small Structure like Storage Shed, Ware house Shed, Temple, Changing Room, Security Cabins & Toilet Block etc.

<u>Landmark:</u> Three-M Paper Manufacturing Factory Itself

## Accommodation:

Main Factory consist of Production Area, Cutting Area, Instrumentation Department, Maintenance Department, Storage area, Laboratory

Office Building Consist of Cabins, Conference Room, Working area, Pantry, Toilet etc

Ware House Shed consist of Storage & Loading & Unloading Area

Power Plant shed consist of Panel room & PCC Room