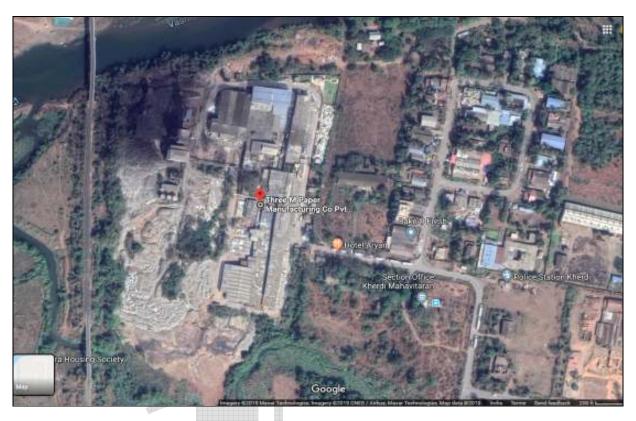

# VALUATION REPORT (IN RESPECT OF FLAT / SHOP / UNIT)

|    | GENERAL                                                                                                                               |   |                                                                                                                                                                                                                                                                                                                                                                                                                                                                                                                                                                                                                   |
|----|---------------------------------------------------------------------------------------------------------------------------------------|---|-------------------------------------------------------------------------------------------------------------------------------------------------------------------------------------------------------------------------------------------------------------------------------------------------------------------------------------------------------------------------------------------------------------------------------------------------------------------------------------------------------------------------------------------------------------------------------------------------------------------|
| 1. | Purpose for which the valuation is made                                                                                               | • | To ascertain present FMV                                                                                                                                                                                                                                                                                                                                                                                                                                                                                                                                                                                          |
| 2. | a) Date of Inspection                                                                                                                 | : | 27.09.2021                                                                                                                                                                                                                                                                                                                                                                                                                                                                                                                                                                                                        |
|    | b) Date on which the valuation is made                                                                                                | : | 28.09.2021                                                                                                                                                                                                                                                                                                                                                                                                                                                                                                                                                                                                        |
| 3. | List of documents produced for perusal                                                                                                | • | Deed of Assignment for sale 02/02/1995<br>between The Maharashtra State Finance<br>Corporation And M/s. Three-M Paper<br>Manufacturing Co Pvt Ltd                                                                                                                                                                                                                                                                                                                                                                                                                                                                 |
| 4. | Name of the owner (s) and his/<br>their address(es) with Phone No.<br>(Details of share of each owner in<br>case of joint ownership). | • | M/s. Three-M Paper Manufacturing Co Pvt Ltd  Land with Factory Building Situated on Plot No. F-1, Pophali Chiplun Industrial Area, MIDC Kherdi, Village Kherdi, Tal. Chipun, Dist. Ratnagiri                                                                                                                                                                                                                                                                                                                                                                                                                      |
| 5. | Brief Description of the property                                                                                                     | : | The Industrial Property under reference is Land with Factory Building Situated on Plot No. F-1, Pophali Chiplun Industrial Area, MIDC Kherdi, Village Kherdi, situated at above address is about 2.5 km from Chiplun Railway Station, 2 km from Chiplun City Centre and 250 km from Mumbai. All civic amenities are nearby & within easy reach.  The Main Factory Shed Is Ground Floor MS frame structure MS Column Steel truss having AC Sheet roofing  The Office Building is of Ground + 2 upper floors. It is RCC frame structure with RCC slabs, beams, columns having RCC staircase to access upper floors. |

Other Small Structure like Storage Shed, Ware house Shed, Temple, Changing Room, Security Cabins & Toilet Block etc.

<u>Landmark:</u> Three-M Paper Manufacturing Factory Itself

### **Boundaries:**

East: MIDC Road West: Vashishti River North: Open Plot South: Open Plot

| Latitude  | : | 17°31'27.5"N |
|-----------|---|--------------|
| Longitude | : | 73°32'40.5"E |