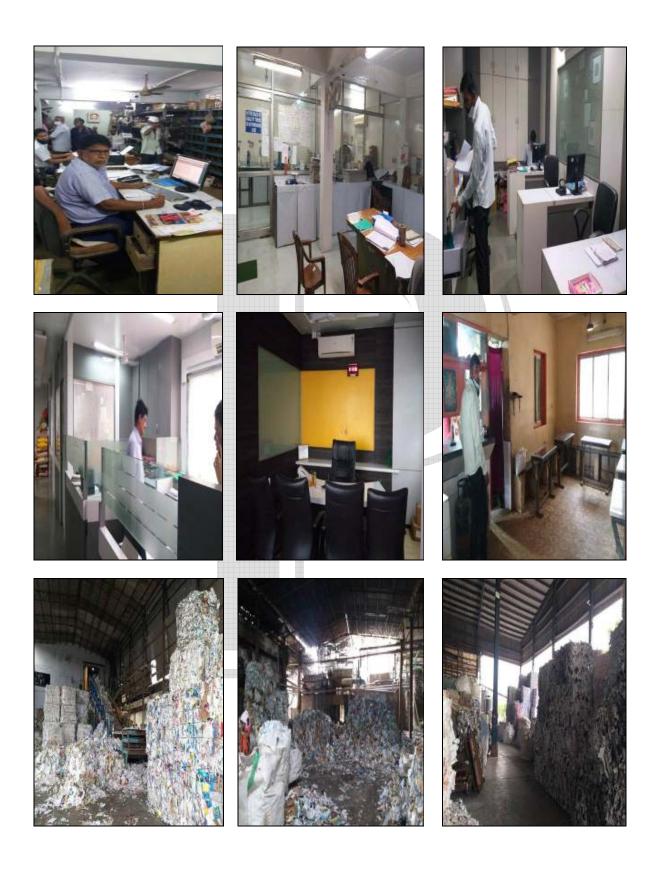

## Accommodation:

Main Factory consist of Production Area, Cutting Area, Instrumentation Department, Maintenance Department, Storage area, Laboratory

Office Building Consist of Cabins, Conference Room, Working area, Pantry, Toilet etc

Ware House Shed consist of Storage & Loading & Unloading Area

Power Plant shed consist of Panel room & PCC Room