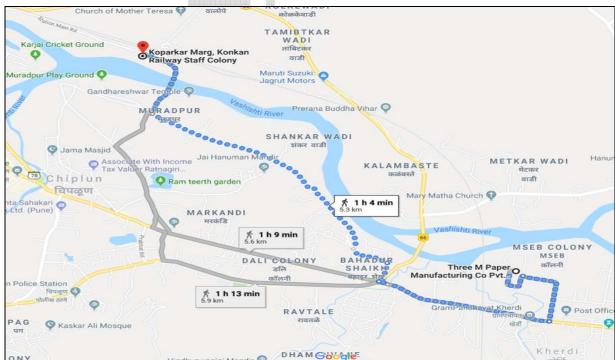

# VALUATION REPORT (IN RESPECT OF FLAT / SHOP / UNIT)

|    | GENERAL                                                                                                                               |   |                                                                                                                                                                                                                                                                                                                                                                                                                                                                                                                                                                                                                   |
|----|---------------------------------------------------------------------------------------------------------------------------------------|---|-------------------------------------------------------------------------------------------------------------------------------------------------------------------------------------------------------------------------------------------------------------------------------------------------------------------------------------------------------------------------------------------------------------------------------------------------------------------------------------------------------------------------------------------------------------------------------------------------------------------|
| 1. | Purpose for which the valuation is made                                                                                               | • | To ascertain present FMV                                                                                                                                                                                                                                                                                                                                                                                                                                                                                                                                                                                          |
| 2. | a) Date of Inspection                                                                                                                 | : | 27.09.2021                                                                                                                                                                                                                                                                                                                                                                                                                                                                                                                                                                                                        |
|    | b) Date on which the valuation is made                                                                                                | : | 28.09.2021                                                                                                                                                                                                                                                                                                                                                                                                                                                                                                                                                                                                        |
| 3. | List of documents produced for perusal                                                                                                | • | Deed of Assignment for sale 02/02/1995<br>between The Maharashtra State Finance<br>Corporation And M/s. Three-M Paper<br>Manufacturing Co Pvt Ltd                                                                                                                                                                                                                                                                                                                                                                                                                                                                 |
| 4. | Name of the owner (s) and his/<br>their address(es) with Phone No.<br>(Details of share of each owner in<br>case of joint ownership). | • | M/s. Three-M Paper Manufacturing Co Pvt Ltd  Land with Factory Building Situated on Plot No. F-1, Pophali Chiplun Industrial Area, MIDC Kherdi, Village Kherdi, Tal. Chipun, Dist. Ratnagiri                                                                                                                                                                                                                                                                                                                                                                                                                      |
| 5. | Brief Description of the property                                                                                                     | : | The Industrial Property under reference is Land with Factory Building Situated on Plot No. F-1, Pophali Chiplun Industrial Area, MIDC Kherdi, Village Kherdi, situated at above address is about 2.5 km from Chiplun Railway Station, 2 km from Chiplun City Centre and 250 km from Mumbai. All civic amenities are nearby & within easy reach.  The Main Factory Shed Is Ground Floor MS frame structure MS Column Steel truss having AC Sheet roofing  The Office Building is of Ground + 2 upper floors. It is RCC frame structure with RCC slabs, beams, columns having RCC staircase to access upper floors. |

### **Boundaries:**

East: MIDC Road West: Vashishti River North: Open Plot South: Open Plot

| Latitude  | : | 17°31'27.5"N |
|-----------|---|--------------|
| Longitude | : | 73°32'40.5"E |