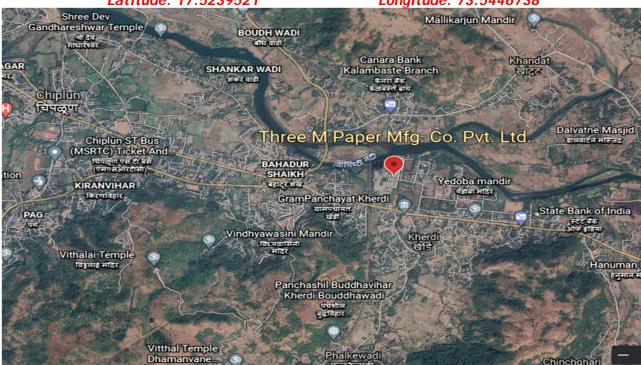

| 14.<br>2 | Latitude & longitude                                                                                   |   | Latitude: 17.5239521<br>Longitude: 73.5446738                 |                          |
|----------|--------------------------------------------------------------------------------------------------------|---|---------------------------------------------------------------|--------------------------|
| 15       | Extent of the site                                                                                     |   | Plot Area - 94510.00 Sq.mtr.                                  |                          |
|          |                                                                                                        |   | Built up area - Particulars                                   | Built up area in Sq.mtr. |
|          |                                                                                                        |   | (A) Newly Constructed Built                                   | t up area                |
|          |                                                                                                        |   | Loading & Unloading Shed                                      | 457.82                   |
|          |                                                                                                        |   | Cutters No. 5                                                 | 184.16                   |
|          |                                                                                                        |   | Blower + Cutter Shed                                          | 191.68                   |
|          |                                                                                                        |   | Tank                                                          | 497.95                   |
|          |                                                                                                        |   | Toilet Block                                                  | 36.50                    |
|          |                                                                                                        |   | Ground Floor Shed                                             | 40.88                    |
|          |                                                                                                        |   | Godown Shed                                                   | 930.68                   |
|          |                                                                                                        |   | Storage Water Tank                                            | 220.00                   |
|          |                                                                                                        |   | D M Plant                                                     | 120.00                   |
|          |                                                                                                        |   | TDP Disposer (G+1)                                            | 215.00                   |
|          |                                                                                                        |   | Lamella Shed                                                  | 100.60                   |
|          |                                                                                                        |   | (A)Total Newly                                                |                          |
|          |                                                                                                        |   | Constructed Built up area                                     | 2995.27                  |
|          |                                                                                                        |   | (B)Old Factory Shed Built up area                             | 28517.87                 |
|          |                                                                                                        |   | Total Built up Area (A+B)                                     | 31513.14                 |
| 16       | Extent of the site considered for valuation                                                            | : | Plot Area - 94510.00 Sq.mtr.<br>Total Built up Area (A+B) - 3 |                          |
| 17       | Whether occupied by the owner / tenant? If occupied by tenant since how long? Rent received per month. | : | Occupied By Owner                                             | ·                        |
| II.      | CHARACTERSTICS OF THE SITE                                                                             |   |                                                               |                          |
| 1        | Classification of locality                                                                             | : | Industrial Area                                               |                          |
| 2        | Development of surrounding areas                                                                       | : | Good                                                          |                          |
| 3        | Possibility of frequent flooding/ submerging                                                           | : | No                                                            |                          |
| 4        | Feasibility to the Civic amenities like School,<br>Hospital, Bus Stop, Market etc.                     | : | Yes                                                           |                          |
| 5        | Level of land with topographical conditions                                                            | : | Plane                                                         |                          |
| 6        | Shape of land                                                                                          | : | Quadrangular                                                  |                          |
| 7        | Type of use to which it can be put                                                                     | : | Industrial                                                    |                          |
| 8        | Any usage restriction                                                                                  | : | No                                                            |                          |
| 9        | Is plot in town planning approved layout?                                                              | : | Yes                                                           |                          |
| 10       | Corner plot or intermittent plot?                                                                      | : | Intermittent                                                  | V. BHOW                  |
| 11       | Road facilities  Type of road available at present                                                     | : | Available<br>Tar Road                                         | Govt. Regd.              |
| 13       | Type of road available at present Width of road - is it below 20 ft. or more                           | : | Below 20 Ft.                                                  | Valuer H                 |
|          | than 20 ft.                                                                                            |   |                                                               | * C 27 117 28 **         |
| 14       | Is it a Land - Locked land?                                                                            | : | No                                                            | A Priered Engine         |
| 15       | Water potentiality                                                                                     | : | Available                                                     | mmm.                     |