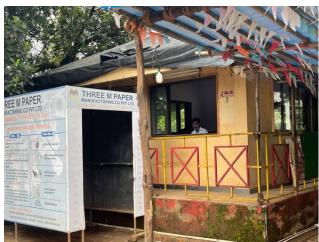

# VALUATION REPORT

Name of borrower : M/s. Three M Paper Mfg. Co. Pvt. Ltd.

Name of owner(Lessee) : M/s. Three M Paper Mfg. Co. Pvt. Ltd.

Location of property : Industrial Land With Factory Building,

Plot No. F-1,

Please find enclosed herewith the subject valuation report.

Location of the property : Industrial Land With Factory Building, Plot No. F-1, Pophali-Chiplun Industrial area of MIDC, Situated At- Kherdi, Tal. Chiplun & Dist. Ratnagiri, 415604. [Maharashtra].