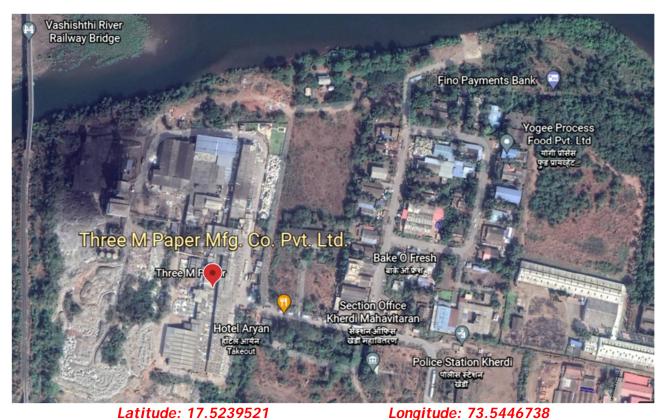

| 14.<br>2 | Latitude & longitude                                                                                   |   | Latitude: 17.5239521<br>Longitude: 73.5446738                 |                          |
|----------|--------------------------------------------------------------------------------------------------------|---|---------------------------------------------------------------|--------------------------|
| 15       | Extent of the site                                                                                     |   | Plot Area - 94510.00 Sq.mtr.                                  |                          |
|          |                                                                                                        |   | Built up area - Particulars                                   | Built up area in Sq.mtr. |
|          |                                                                                                        |   | (A) Newly Constructed Built                                   | t up area                |
|          |                                                                                                        |   | Loading & Unloading Shed                                      | 457.82                   |
|          |                                                                                                        |   | Cutters No. 5                                                 | 184.16                   |
|          |                                                                                                        |   | Blower + Cutter Shed                                          | 191.68                   |
|          |                                                                                                        |   | Tank                                                          | 497.95                   |
|          |                                                                                                        |   | Toilet Block                                                  | 36.50                    |
|          |                                                                                                        |   | Ground Floor Shed                                             | 40.88                    |
|          |                                                                                                        |   | Godown Shed                                                   | 930.68                   |
|          |                                                                                                        |   | Storage Water Tank                                            | 220.00                   |
|          |                                                                                                        |   | D M Plant                                                     | 120.00                   |
|          |                                                                                                        |   | TDP Disposer (G+1)                                            | 215.00                   |
|          |                                                                                                        |   | Lamella Shed                                                  | 100.60                   |
|          |                                                                                                        |   | (A)Total Newly                                                |                          |
|          |                                                                                                        |   | Constructed Built up area                                     | 2995.27                  |
|          |                                                                                                        |   | (B)Old Factory Shed Built up area                             | 28517.87                 |
|          |                                                                                                        |   | Total Built up Area (A+B)                                     | 31513.14                 |
| 16       | Extent of the site considered for valuation                                                            | : | Plot Area - 94510.00 Sq.mtr.<br>Total Built up Area (A+B) - 3 |                          |
| 17       | Whether occupied by the owner / tenant? If occupied by tenant since how long? Rent received per month. | : | Occupied By Owner                                             | ·                        |
| II.      | CHARACTERSTICS OF THE SITE                                                                             |   |                                                               |                          |
| 1        | Classification of locality                                                                             | : | Industrial Area                                               |                          |
| 2        | Development of surrounding areas                                                                       | : | Good                                                          |                          |
| 3        | Possibility of frequent flooding/ submerging                                                           | : | No                                                            |                          |
| 4        | Feasibility to the Civic amenities like School,<br>Hospital, Bus Stop, Market etc.                     | : | Yes                                                           |                          |
| 5        | Level of land with topographical conditions                                                            | : | Plane                                                         |                          |
| 6        | Shape of land                                                                                          | : | Quadrangular                                                  |                          |
| 7        | Type of use to which it can be put                                                                     | : | Industrial                                                    |                          |
| 8        | Any usage restriction                                                                                  | : | No                                                            |                          |
| 9        | Is plot in town planning approved layout?                                                              | : | Yes                                                           |                          |
| 10       | Corner plot or intermittent plot?                                                                      | : | Intermittent                                                  | V. BHOW                  |
| 11       | Road facilities  Type of road available at present                                                     | : | Available<br>Tar Road                                         | Govt. Regd.              |
| 13       | Type of road available at present Width of road - is it below 20 ft. or more                           | : | Below 20 Ft.                                                  | Valuer H                 |
|          | than 20 ft.                                                                                            |   |                                                               | * C 27 117 28 **         |
| 14       | Is it a Land - Locked land?                                                                            | : | No                                                            | A Priered Engine         |
| 15       | Water potentiality                                                                                     | : | Available                                                     | mmm.                     |