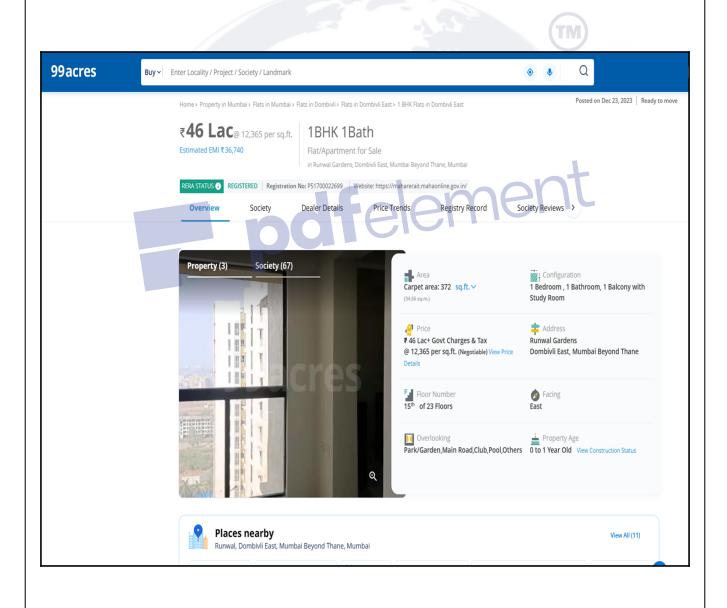

| -        |
| Rate Per Sq. Ft. | ₹12,079.00                    | ₹10,981.00 | -        |





Valuers & Appraisers
Architects &
Architects &
Gharter Designers ()
EFV Consultants
Lander's Engineer

# **Price Indicators**

| Property         | Runwal Garden, Dombiva   | ıli East   |          |
|------------------|--------------------------|------------|----------|
| Source           | https://www.99acres.com/ |            |          |
| Floor            | 15th                     |            |          |
|                  | Carpet                   | Built Up   | Saleable |
| Area             | 372.00                   | 409.20     | -        |
| Percentage       | -                        | 10%        | -        |
| Rate Per Sq. Ft. | ₹12,366.00               | ₹11,241.00 | -        |







#### Remove Watermark N

# **Price Indicators**

| Property         | Runwal Garden, Dombivali East |            |          |
|------------------|-------------------------------|------------|----------|
| Source           | magic bricks                  |            |          |
| Floor            | 25th                          |            |          |
|                  | Carpet                        | Built Up   | Saleable |
| Area             | 530.00                        | 583.00     | -        |
| Percentage       | -                             | 10%        | -        |
| Rate Per Sq. Ft. | ₹12,264.00                    | ₹11,149.00 | -        |







# **Sale Instances**

| Property         | Runwal Garden, Dombivali East |            |          |
|------------------|---