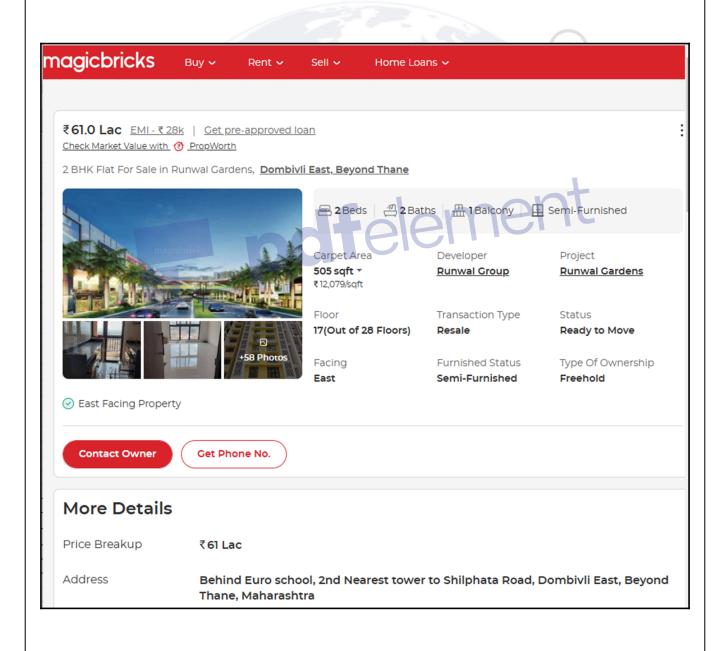

depreciation is to be considered. However maximum deduction available as per this shall be 85% of Market Value rate |  |  |  |







#### Remove Watermark N

# **Price Indicators**

| Property         | Runwal Garden, Dombivali East |            |          |
|------------------|-------------------------------|------------|----------|
| Source           | magic bricks                  |            |          |
| Floor            | 17th                          |            |          |
|                  | Carpet                        | Built Up   | Saleable |
| Area             | 505.00                        | 555.50     | -        |
| Percentage       | -                             | 10%        | -        |
| Rate Per Sq. Ft. | ₹12,079.00                    | ₹10,981.00 | -        |





Valuers & Appraisers
Architects &
Architects &
Gharter Designers ()
EFV Consultants
Lander's Engineer

# **Price Indicators**

| Property         | Runwal Garden, Dombiva   | ıli East   |          |
|------------------|--------------------------|------------|----------|
| Source           | https://www.99acres.com/ |            |          |
| Floor            | 15th                     |            |          |
|                  | Carpet                   | Built Up   | Saleable |
| Area             | 372.00                   | 409.20     | -        |
| Percentage       | -                        | 10%        | -        |
| Rate Per Sq. Ft. | ₹12,366.00               | ₹11,241.00 | -        |







#### Remove Watermark N

# **Price Indicators**

| Property         | Runwal Garden, D