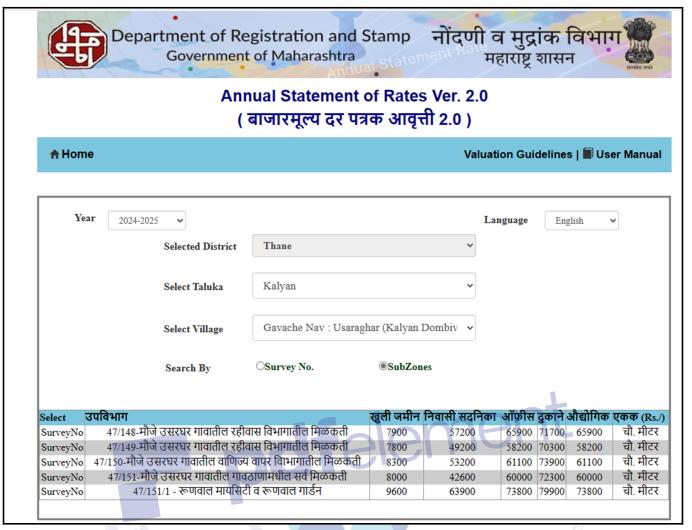

| 15,000/- (Expected rental income per month after completion of construction works) |
| Any likely income it may generate                                                                                                                                                                                         | Rental Income                                                                      |







# **Actual Site Photographs**











# **Route Map of the property**



Note: Red Place mark shows the exact location of the property



Longitude Latitude: 19°10'55.6"N 73°4'56.1"E

Note: The Blue line shows the route to site distance from nearest Railway Station (Datiwali - 3.1 Km.).





# **Ready Reckoner Rate**



| Stamp Duty Ready Reckoner Market Value Rate for Flat                      | 63900     |          | 26 7     |         |
|---------------------------------------------------------------------------|-----------|----------|----------|---------|
| Increase by 5% on Flat Located on 9 <sup>th</sup> Floor                   | 3195      |          |          |         |
| Stamp Duty Ready Reckoner Market Value Rate (After Increase/Decrease) (A) | 67,095.00 | Sq. Mtr. | 6,233.00 | Sq. Ft. |
| Stamp Duty Ready Reckoner Market value Rate for Land (B)                  | 9600      |          |          |         |
| The difference between land rate and building rate(A-B=C)                 | 57,495.00 |          |          |         |
| Percentage after Depreciation as per table(D)