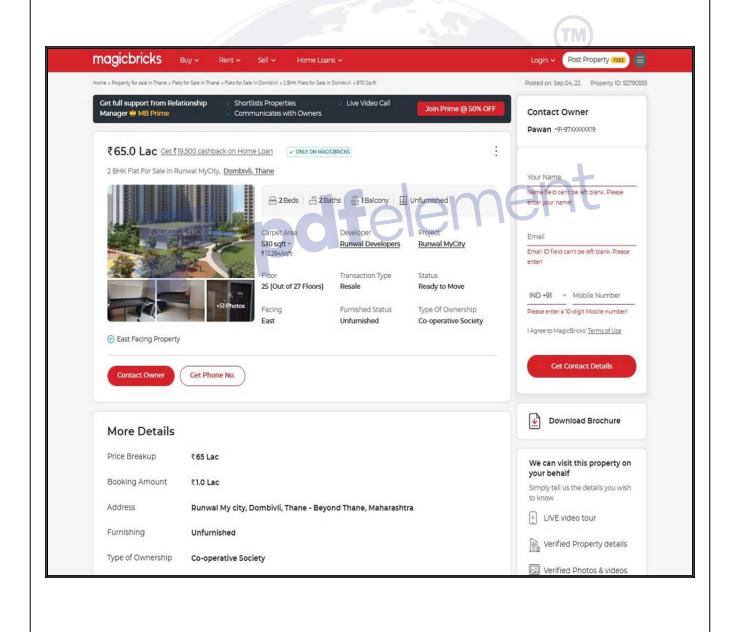

| -                        | 10%        | -        |
| Rate Per Sq. Ft. | ₹12,366.00               | ₹11,241.00 | -        |







#### Remove Watermark N

# **Price Indicators**

| Property         | Runwal Garden, Dombivali East |            |          |
|------------------|-------------------------------|------------|----------|
| Source           | magic bricks                  |            |          |
| Floor            | 25th                          |            |          |
|                  | Carpet                        | Built Up   | Saleable |
| Area             | 530.00                        | 583.00     | -        |
| Percentage       | -                             | 10%        | -        |
| Rate Per Sq. Ft. | ₹12,264.00                    | ₹11,149.00 | -        |







# **Sale Instances**

| Property         | Runwal Garden, Dombivali East |            |          |
|------------------|-------------------------------|------------|----------|
| Source           | Index no.2                    | Index no.2 |          |
| Floor            | 4th                           |            |          |
|                  | Carpet                        | Built Up   | Saleable |
| Area             | 615.00                        | 676.50     | -        |
| Percentage       | -                             | 10%        | -        |
| Rate Per Sq. Ft. | ₹11,527.00                    | ₹10,479.00 | -        |

| 55970                                                                                                                                           | सची क्र