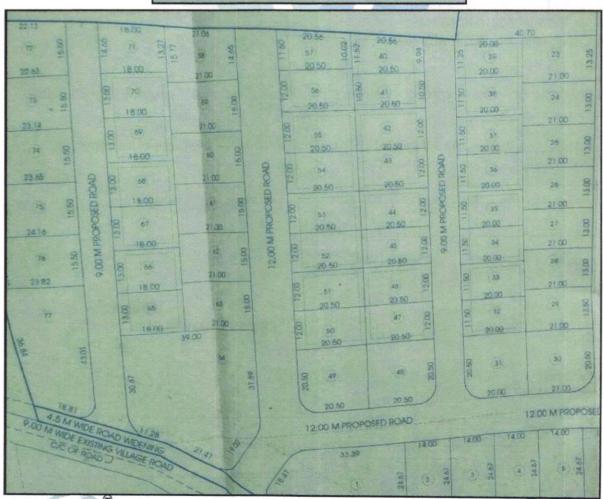

## Details of the property under consideration:

Name of Owner: Sau. Swati Vijay Kulkarni & Shri, Sachin Vijay Kulkarni,

Sau. Leena Sachin Kulkarni.

Residential Open Land Bearing Plot No. 58, Survey No. 342/ 1/ 344 P/ 345/ 355/ 356, Behind Morya Valley Office, Vishvendu Nagar, Off Mungsare - Chandshi Road, Village - Jalalpur, Taluka - Nashik, District - Nashik, Pin Code - 422 013, State - Maharashtra, Country - India.

Boundaries of the property.

| North |    | Adj. Gat No. 336                         |
|-------|----|------------------------------------------|
| South | 1: | Plot No. 59 in Same the Layout           |
| East  |    | 12.00-Meter-Wide Road in Same the Layout |
| West  |    | Plot No. 71 in Same the Layout           |

## 2. VALUATION REPORT (IN RESPECT OF LAND)

| -  | General                                                                                                                                                                                                                                                                                                                                                                                                                  |                         |                                                                                                                                                                                                                                                                                                                                                                                                                                                                         |  |
|----|--------------------------------------------------------------------------------------------------------------------------------------------------------------------------------------------------------------------------------------------------------------------------------------------------------------------------------------------------------------------------------------------------------------------------|-------------------------|-------------------------------------------------------------------------------------------------------------------------------------------------------------------------------------------------------------------------------------------------------------------------------------------------------------------------------------------------------------------------------------------------------------------------------------------------------------------------|--|
| 1. | Purpose for which the valuation is made                                                                                                                                                                                                                                                                                                                                                                                  | :                       | As per the request from Bank of Baroda, Regional Office<br>Branch to assess Fair market value of the property for<br>banking purpose                                                                                                                                                                                                                                                                                                                                    |  |
| 2. | a) Date of inspection                                                                                                                                                                                                                                                                                                                                                                                                    | :                       | 06.12.2024                                                                                                                                                                                                                                                                                                                                                                                                                                                              |  |
|    | b) Date on which the valuation is made                                                                                                                                                                                                                                                                                                                                                                                   | 1:                      | 07.12.2024                                                                                                                                                                                                                                                                                                                                                                                                                                                              |  |
| 3. | List of documents produced for perusal                                                                                                                                                                                                                                                                                                                                                                                   |                         |                                                                                                                                                                                                                                                                                                                                                                                                                                                                         |  |
|    | <ol> <li>2015 Dated.18.11.2016 issued by</li> <li>Copy of NA Order Letter No. DI<br/>Officer Nashik Sub Divison Nashik</li> <li>Copy of Layout Plan No. 2677</li> </ol>                                                                                                                                                                                                                                                  | r No.<br>Sub [<br>MA/ N | 61/ 2021 Dated.28.01.2021.  Jamabandi/ NASR/ Dated.21.12.2009 Nashik Municipal 17  Divisional Officer Nashik Sub Divison Nashik.  JASR/ 17/ 2015 Dated.27.11.2015 issued by Sub Divisional.  3.06.10.2016 issued by Assistant Director of Town Planning.                                                                                                                                                                                                                |  |
| 4. | Department, Nashik.  Name of the owner(s) and his / their address (es) with Phone no. (details or share of each owner in case of join ownership)                                                                                                                                                                                                                                                                         | f                       | Name of Owner: Sau. Swati Vijay Kulkarni & Shri. Sachin Vijay Kulkarni , Sau. Leena Sachin Kulkarni  Address: Residential Open Land Bearing Plot No. 58, Survey No. 342/ 1/ 344 P/ 345/ 355/ 356, Behind Morya Valley Office Vishvendu Nagar, Off Mungsare - Chandshi Road, Village – Jalalpur, Taluka – Nashik, District – Nashik, Pin Code - 422 013, State - Maharashtra, Country – India.  Contact Person: Shri. Sachin Vijay Kulkarni (Owner ) Mb.: +91 9822809001 |  |
| 5. | Brief description of the property (Including                                                                                                                                                                                                                                                                                                                                                                             | Freeho                  |                                                                                                                                                                                                                                                                                                                                                                                                                                                                         |  |
|    | The property is located in a developing Residential area having good infrastructure, well connected by road and train. The immovable property comprises of Freehold Residential land and structures thereof. It is located at about 18.0 km. travelling distance from Nashik Road Railway Station.  Plot:  The plot under valuation is Freehold residential plot. As per Transfer Deed Plot area is 324.65 Sq. M., which |                         |                                                                                                                                                                                                                                                                                                                                                                                                                                                                         |  |