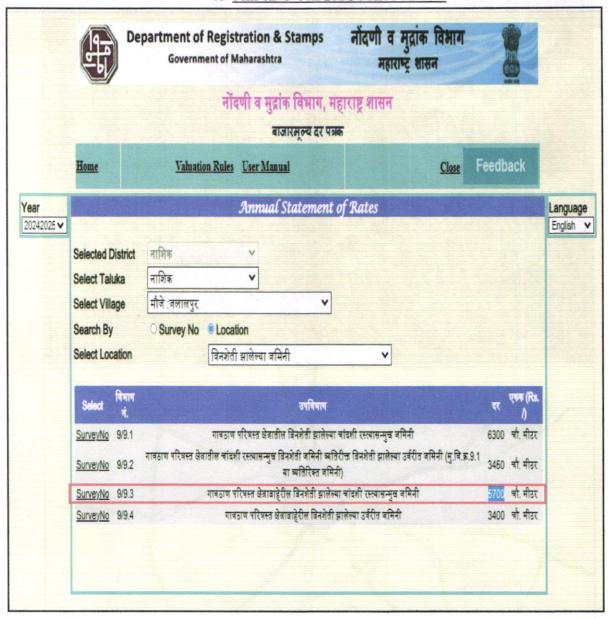

| Particulars | Fair Market Value<br>In (₹) | Realizable Value In (₹) | Distress Sale Value In (₹) |
|-------------|-----------------------------|-------------------------|----------------------------|
| Land        | ₹ 97,39,500/-               | ₹ 87,65,550/-           | ₹ 77,91,600/-              |