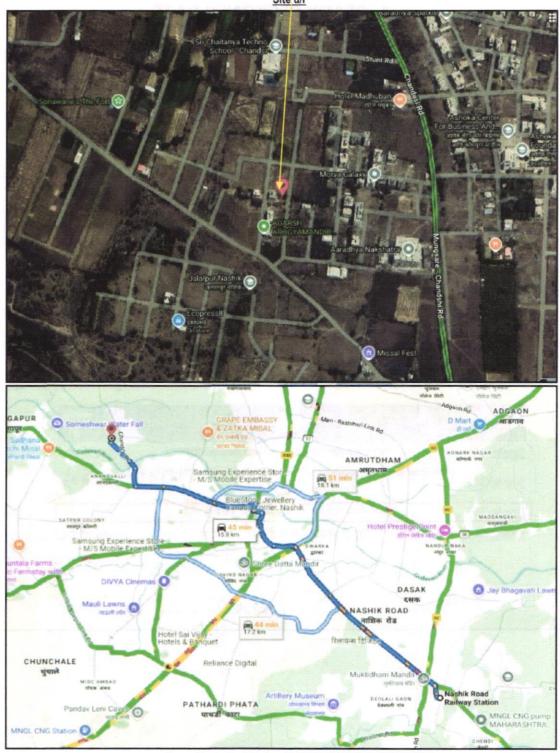

## Details of the property under consideration:

Name of Owner: Sau. Swati Vijay Kulkarni & Shri, Sachin Vijay Kulkarni,

Sau. Leena Sachin Kulkarni.

Residential Open Land Bearing Plot No. 58, Survey No. 342/ 1/ 344 P/ 345/ 355/ 356, Behind Morya Valley Office, Vishvendu Nagar, Off Mungsare - Chandshi Road, Village - Jalalpur, Taluka - Nashik, District - Nashik, Pin Code - 422 013, State - Maharashtra, Country - India.

Longitude Latitude: 20°01'36.8"N 73°44'24.7"E