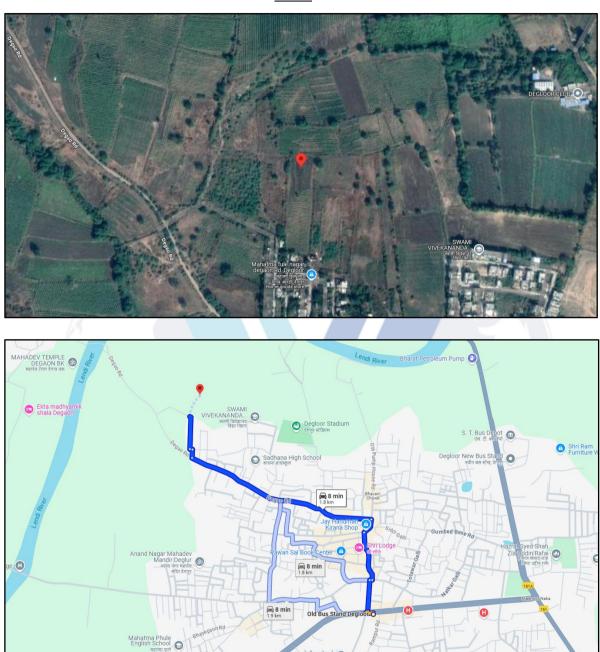

# Route Map of the property Site u/r

# Longitude Latitude: 18.555716, 77.568380

गीकर देसा

# Note:

• Red Pointer shows Approx. Property Location.

Since 1989

Blue line shows Route from Degloor Old Bus Stand @ 1.8 Km. •

Valuation Report / SBI / SME Nanded / Mr. Pravin Ventatrao Achintalwar (012874/2309389) Page 12 of 22