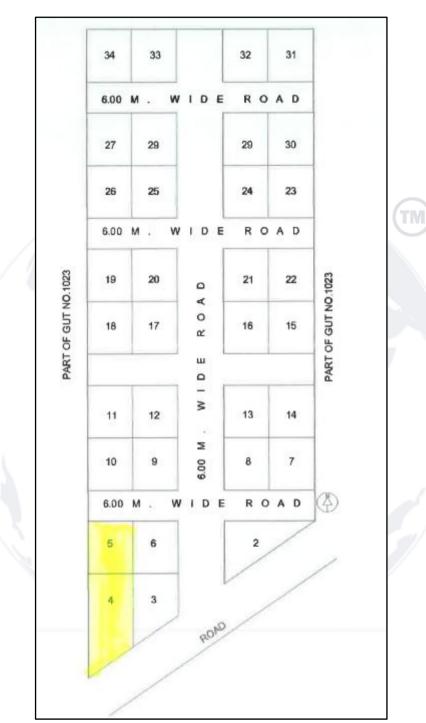

# **Actual Site Photographs**

Layout Plan

Since 1989

Page 10 of 22

Boundaries of the property:

| Boarraanoo or ano proporty. |                            |
|-----------------------------|----------------------------|
| On or towards the North by  | Plot No. 11                |
| On or towards the South by  | 6.00 m. vide Internal Road |
| On or towards the East by   | Plot No. 9                 |
| On or towards the West by   | Land of Gut No. 1023       |

Since 1989

An ISO 9001 : 2015 Certified Company

|      | a)                                                                                                     | Plot No. / Survey No.                                                                                                                    | Plot No. 10, Gut No. 1023                          |                                 |  |  |
|------|--------------------------------------------------------------------------------------------------------|------------------------------------------------------------------------------------------------------------------------------------------|----------------------------------------------------|---------------------------------|--|--|
|      | b)                                                                                                     | Door No.                                                                                                                                 | Property No. 5/2466/10818, Gut No. 1023, Venkatesh |                                 |  |  |
|      | ~,                                                                                                     |                                                                                                                                          | Nagar, Degaon Road                                 |                                 |  |  |
|      | c)                                                                                                     | T.S. No. / Village                                                                                                                       | Degloor                                            |                                 |  |  |
|      | d)                                                                                                     | Ward / Taluka                                                                                                                            | Taluka – Degloor                                   |                                 |  |  |
|      | e)                                                                                                     | Mandal / District                                                                                                                        | District – Nanded                                  |                                 |  |  |
| 7.   | /                                                                                                      | address of the property                                                                                                                  |                                                    | 5/2466/10818, Gut No. 1023,     |  |  |
| 7.   | rusiai                                                                                                 | address of the property                                                                                                                  | Venkatesh Nagar, Degaon R                          | d, State – Maharashtra, Country |  |  |
| 8.   | City / T                                                                                               |                                                                                                                                          | Degloor                                            |                                 |  |  |
|      |                                                                                                        | ntial area                                                                                                                               | Yes                                                |                                 |  |  |
|      |                                                                                                        | ercial area                                                                                                                              | No                                                 | (TM)                            |  |  |
|      |                                                                                                        | ial area                                                                                                                                 | No                                                 |                                 |  |  |
| 9.   |                                                                                                        | cation of the area                                                                                                                       |                                                    |                                 |  |  |
|      | , ,                                                                                                    | / Middle / Poor                                                                                                                          | Middle Class                                       |                                 |  |  |
| 10   |                                                                                                        | n / Semi Urban / Rural                                                                                                                   | Urban                                              |                                 |  |  |
| 10.  | Pancha                                                                                                 | g under Corporation limit / Village<br>ayat / Municipality                                                                               | Municipality                                       |                                 |  |  |
| 11.  | Govt.<br>Act) or                                                                                       | er covered under any State / Central<br>enactments (e.g., Urban Land Ceiling<br>notified under agency area/ scheduled<br>cantonment area | No                                                 |                                 |  |  |
| 12.  |                                                                                                        | e it is Agricultural land, any conversion to site plots is contemplated                                                                  | N.A.                                               | )                               |  |  |
| 13.  | Bounda                                                                                                 | aries of the property                                                                                                                    |                                                    |                                 |  |  |
|      | Towar                                                                                                  | ds                                                                                                                                       | As per Documents                                   | As per Actual                   |  |  |
|      | North                                                                                                  |                                                                                                                                          | Plot No. 11                                        | Plot No. 11                     |  |  |
|      | South                                                                                                  |                                                                                                                                          | 6.00 m. vide Internal Road                         | 6.00 m. vide Internal Road      |  |  |
|      | East                                                                                                   |                                                                                                                                          | Plot No. 9                                         | Plot No. 9                      |  |  |
|      | West                                                                                                   |                                                                                                                                          | Land of Gut No. 1023                               | Land of Gut No. 1023            |  |  |
| 14   | Dimens                                                                                                 | sions of the site in meter                                                                                                               | A                                                  | В                               |  |  |
|      | North                                                                                                  |                                                                                                                                          | 9.00 M.                                            | 9.00 M.                         |  |  |
|      | South                                                                                                  |                                                                                                                                          | 9.00 M.                                            | 9.00 M.                         |  |  |
|      | East                                                                                                   |                                                                                                                                          | 12.00 M.                                           | 12.00 M.                        |  |  |
|      | West                                                                                                   |                                                                                                                                          | 12.00 M.                                           | 12.00 M.                        |  |  |
| 14.1 | Extent                                                                                                 | of the site                                                                                                                              |                                                    | Sale Deed is 108.00 Sqm         |  |  |
| 14.1 | Latitud                                                                                                | e, Longitude & Co-ordinates                                                                                                              | 18.555716, 77.568380                               |                                 |  |  |
| 15.  |                                                                                                        | of the site considered for Valuation (least A& 14.1 B)                                                                                   |                                                    |                                 |  |  |
| 16   | Whether occupied by the owner / tenant? If occupied by tenant since how long? Rent received per month. |                                                                                                                                          | Owner Occupied                                     |                                 |  |  |
| I    | CHARACTERSTICS OF THE SITE                                                                             |                                                                                                                                          |                                                    |                                 |  |  |
| 1.   |                                                                                                        | cation of locality                                                                                                                       | Middle Class                                       |                                 |  |  |
| 2.   |                                                                                                        | pment of surrounding areas<br>lity of frequent flooding/ sub-merging                                                                     | Developing Area.                                   | _                               |  |  |
| 3.   |                                                                                                        |                                                                                                                                          | No                                                 |                                 |  |  |