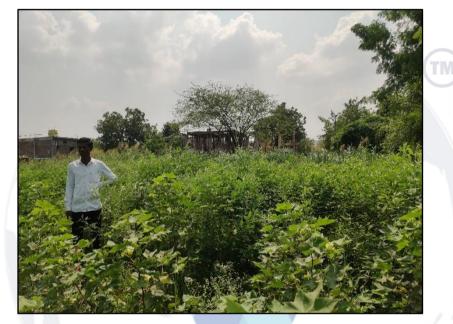

MSME Reg No: UDYAM-MH-18-0083617 An ISO 9001 : 2015 Certified Company CIN: U74120MH2010PTC207869



Vastukala Consultants (I) Pvt. Ltd.

# Valuation Report of the Immovable Property



# Details of the property under consideration:

Name of Owner: Mr. Pravin Ventatrao Achintalwar

Plot No. 10, Property No. 5/2466/10818, Gut No. 1023, Venkatesh Nagar, Degaon Road, Village – Degaloor, Taluka – Degaloor, District – Nanded, State – Maharashtra, Country - India.

Longitude Latitude: 18.555716, 77.568380

# Intended User:

State Bank of India SME Nanded Branch Dr. Lane, Nanded, Maharashtra, India



Nanded: 28, S.G.G.S Stadium Complex, Nanded - 431 602, (M.S), INDIA Email: nanded@vastukala.co.in| Tel: +91 2462 244288 +91 94221 71100 Our Pan India Presence at:

| 우 Nanded     | 💡 Thane  | 💡 Ahmedabad | 💡 Delhi NCR |  |  |  |
|--------------|----------|-------------|-------------|--|--|--|
| 💡 Mumbai     | 💡 Nashik | 잊 Rajkot    | 💡 Raipur    |  |  |  |
| Q Aurangabad | 💡 Pune