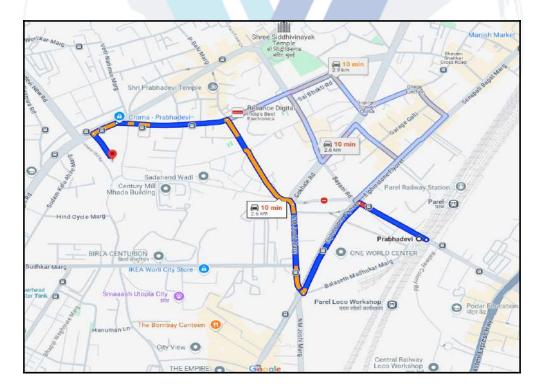

# **Route Map of the property**

Note: Red Place mark shows the exact location of the property

Longitude Latitude: 19°0'40.0"N 72°49'24.0"E

Note: The Blue line shows the route to site distance from nearest Railway Station (Prabhadevi - 2.6 km.).