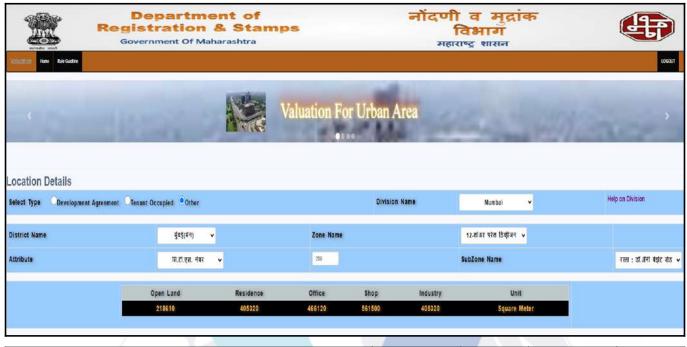

# **Ready Reckoner Rate**

| Stamp Duty Ready Reckoner Market Value Rate for <b>Flat</b>               | 405320      |          |           |         |
|---------------------------------------------------------------------------|-------------|----------|-----------|---------|
| Increase by 20% on Flat Located on 39th Floor                             | 81064       |          |           |         |
| Stamp Duty Ready Reckoner Market Value Rate (After Increase/Decrease) (A) | 4,86,384.00 | Sq. Mtr. | 45,187.00 | Sq. Ft. |
| Stamp Duty Ready Reckoner Market value Rate for Land (B)                  | 218610      |          | 11        |         |
| The difference between land rate and building rate(A-B=C)                 | 267,774.00  |          | 7.1       |         |
| Percentage after Depreciation as per table(D)                             | 100%        |          | Pall      |         |
| Rate to be adopted after considering depreciation [B + (C X D)]           | 4,86,384.00 | Sq. Mtr. | 45,187.00 | Sq. Ft. |