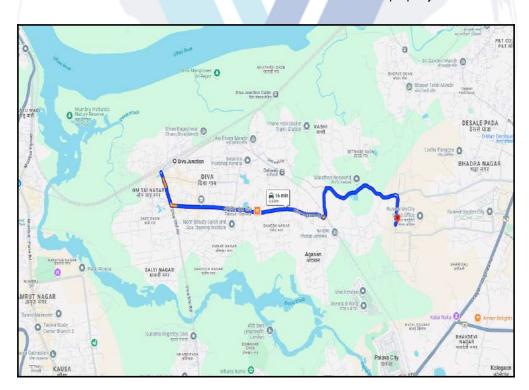

# **Route Map of the property**

Note: Red Place mark shows the exact location of the property

Longitude Latitude: 19°10'55.9"N 73°4'28.6"E

Note: The Blue line shows the route to site distance from nearest Railway Station (Diva Junction - 4.6 Km.).