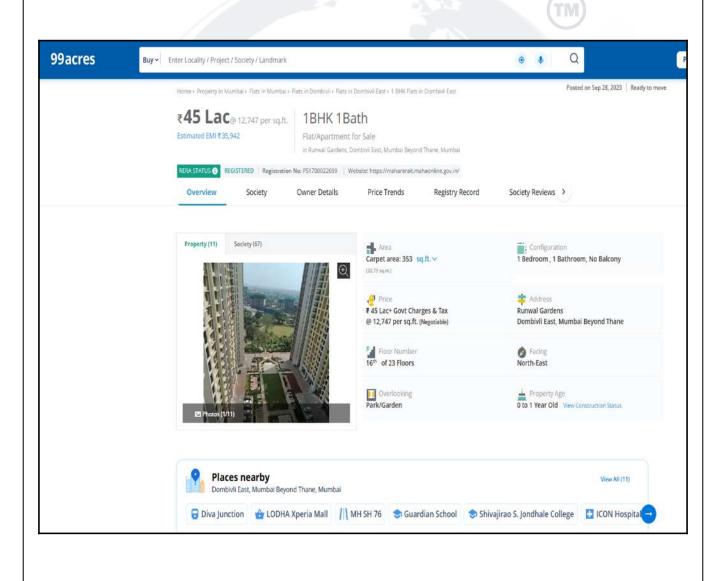

### **Price Indicators**

| Property         | Flat                     |            |          |
|------------------|--------------------------|------------|----------|
| Source           | https://www.99acres.com/ |            |          |
| Floor            | -                        |            |          |
|                  | Carpet                   | Built Up   | Saleable |
| Area             | 353.00                   | 388.30     | -        |
| Percentage       | -                        | 10%        | -        |
| Rate Per Sq. Ft. | ₹12,748.00               | ₹11,589.00 | -        |