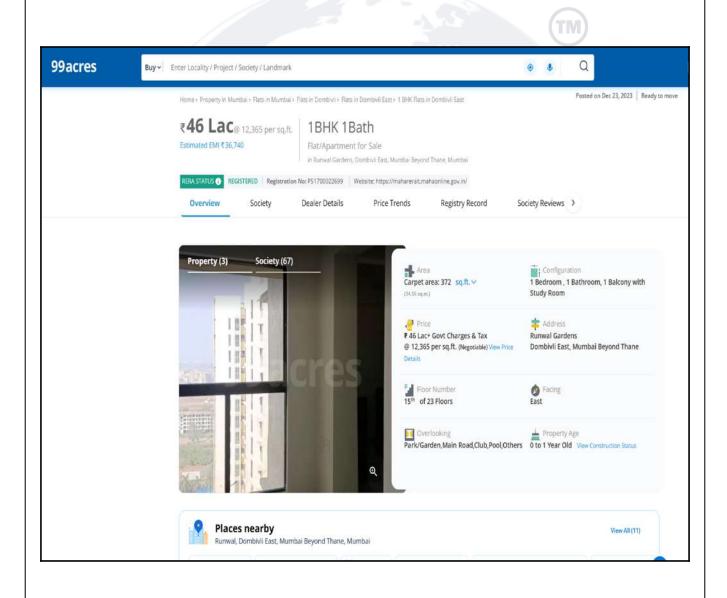

### **Price Indicators**

| Property         | Flat                     |            |          |
|------------------|--------------------------|------------|----------|
| Source           | https://www.99acres.com/ |            |          |
| Floor            | -                        |            |          |
|                  | Carpet                   | Built Up   | Saleable |
| Area             | 372.00                   | 409.20     | -        |
| Percentage       | -                        | 10%        | -        |
| Rate Per Sq. Ft. | ₹12,366.00               | ₹11,241.00 | -        |