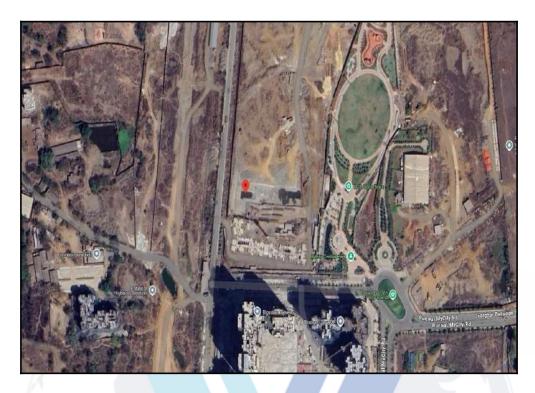

# **Route Map of the property**

Note: Red Place mark shows the exact location of the property

Longitude Latitude: 19°10'55.9"N 73°4'28.6"E

Note: The Blue line shows the route to site distance from nearest Railway Station (Diva Junction - 4.6 Km.).