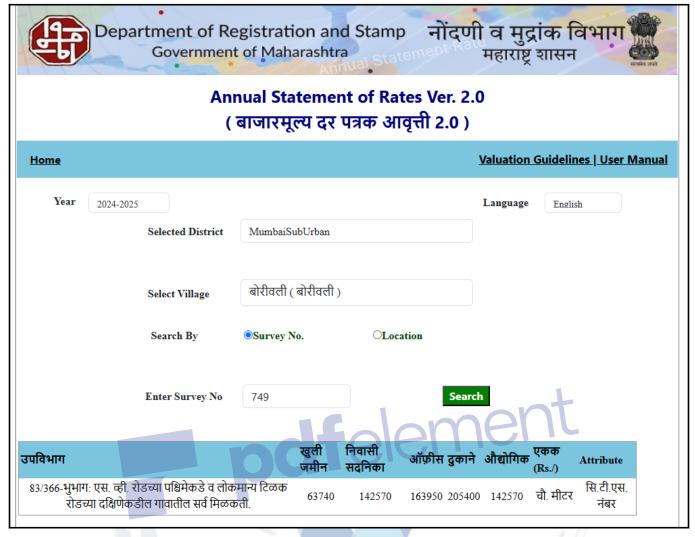

#### **Deduct Depreciation:**

| Year of Construction of the building                                        | : | 2011 (As per occupancy certificate)                    |
|-----------------------------------------------------------------------------|---|--------------------------------------------------------|
| Expected total life of building                                             |   | 60 Years                                               |
| Age of the building as on 2024                                              | : | 13 Years                                               |
| Cost of Construction                                                        | : | 322.80 Sq. Ft. X ₹ 2,700.00 = ₹ 8,71,560.00            |
| Depreciation {(100 - 10) X (13 / 60)}                                       | : | 19.50%                                                 |
| Amount of depreciation                                                      | ķ | ₹ 1,70,059.00                                          |
| Guideline rate obtained from the Stamp Duty Ready Reckoner for new property | • | ₹ 1,49,699/- per Sq. M.<br>i.e. ₹ 13,907/- per Sq. Ft. |
| Guideline rate (after depreciate)                                           | : | ₹ 1,38,524/- per Sq. M.<br>i.e. ₹ 12,869/- per Sq. Ft. |
| Value of property                                                           | : | 269.00 Sq. Ft. X ₹ 18,500 = ₹49,76,500.00              |
| Total Value of property as on 7th December 2024                             |   | ₹49,76,500.00                                          |

(Area of property x market rate of developed land & Residential premises as on 2024 - 2025 published in The Indian Valuer's Directory and Reference Book for purpose of valuation. – Depreciation)

| Fair value of the property as on 7th December 2024  | 4  | ₹ 49,76,500.00 - ₹ 1,70,059.50 = ₹ 48,06,440.00 |
|-----------------------------------------------------|----|-------------------------------------------------|
| Total Value of the property                         | k  | ₹ 48,06,440.00                                  |
| The realizable value of the property                | :  | ₹43,25,796.00                                   |
| Distress value of the property                      | 7  | ₹38,45,152.00                                   |
| Insurable value of the property (322.80 X 2,700.00) | V: | ₹8,71,560.00                                    |
| Guideline value of the property (322.80 X 12869.00) | :  | ₹41,54,113.00                                   |