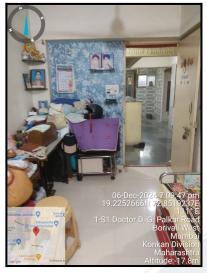

#### **Residential Flat:**

The Residential Flat under reference is situated on the 10<sup>th</sup> Floor The composition of Residential Flat is 1 Bedroom + Living Room + Kitchen + WC + Bathroom. This Residential Flat is Vitrified Tile Flooring, Teak Wood Door frame with Solid flush door, Aluminium Sliding Windows, Concealed plumbing with C.P. fittings. Electrical wiring with concealed etc.