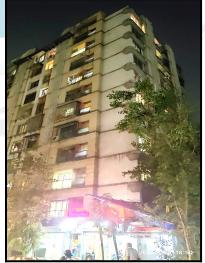

#### Location

The said building is located at Village - Borivali, Borivali (West), Taluka - Borivali, District - Mumbai Suburban, PIN - 400 092. The property falls in Residential Zone. It is at a traveling distance 850 M. from Borivali Railway Station.

#### **Building**

The building under reference is having Stilt + 10 Upper Floors. It is a R.C.C. Framed Structure with 9" thick external walls and 6" Thk. Brick Masonery walls. The external condition of building is normal. The building is used for Residential purpose. 10th Floor is having 4 Residential Flat. The building is having 2 lifts.