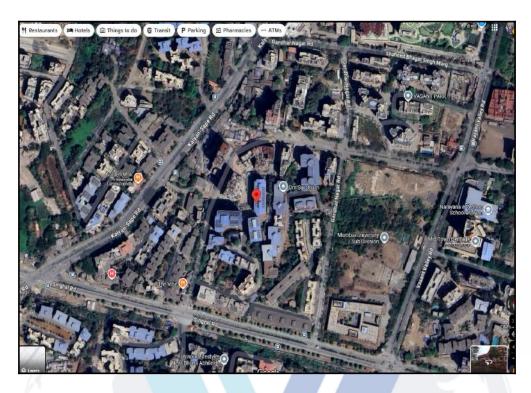

Vastukala Consultants (I) Pvt. Ltd.

Note: Red Place mark shows the exact location of the property

#### Longitude Latitude: 19°15'34.3"N 73°8'4.7"E

Note: The Blue line shows the route to site distance from nearest Railway Station (Kalyan - 3.8 Km. ).