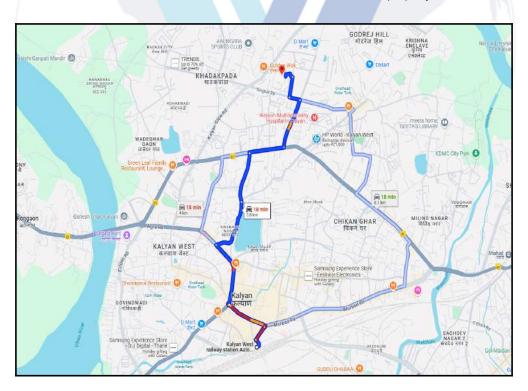

Vastukala Consultants (I) Pvt. Ltd.

Note: Red Place mark shows the exact location of the property

#### Longitude Latitude: 19°15'34.3"N 73°8'4.7"E

Note: The Blue line shows the route to site distance from nearest Railway Station (Kalyan - 3.8 Km. ).